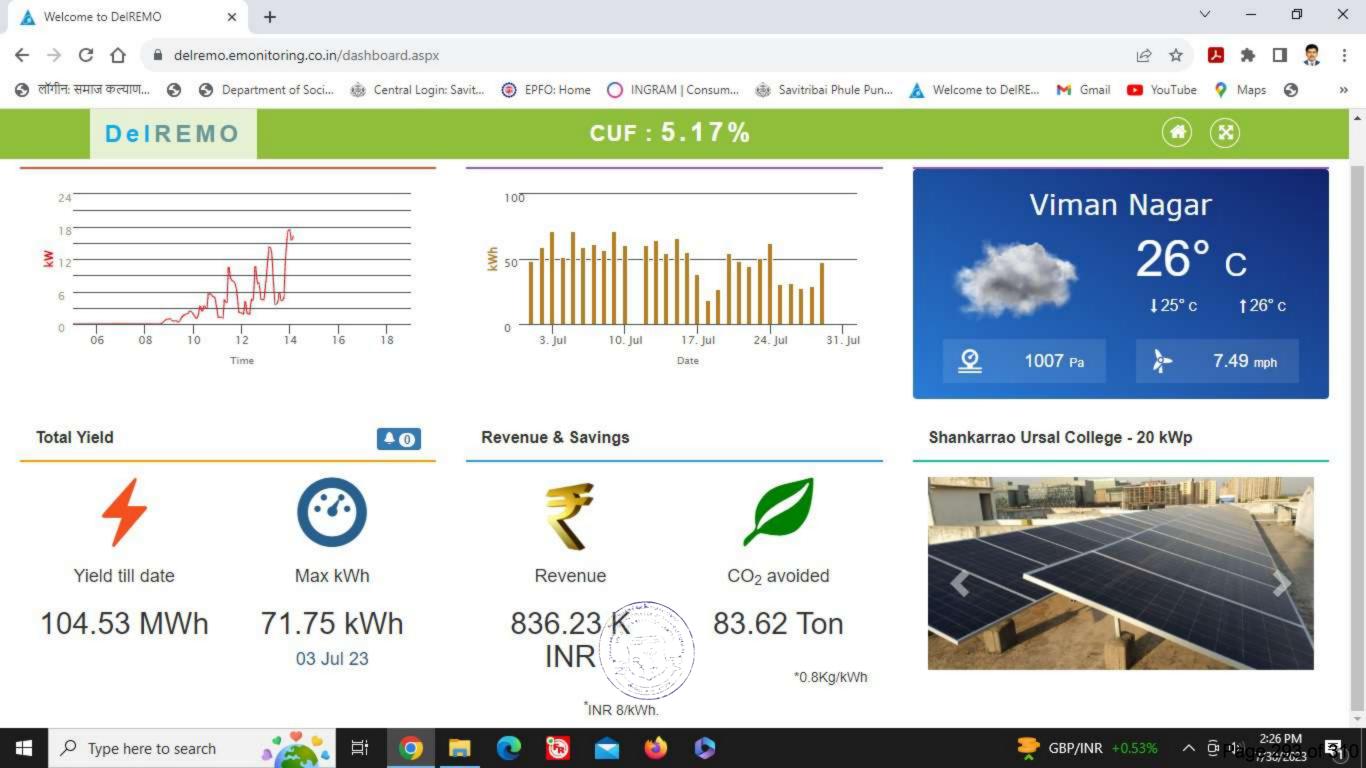

Paper News of Swachh Bharat Abhiyan at Bakori Forest Project, Bakori Village

Mr. Sujit Kakade

**NSS Program Officer** 

SAculade

THE CONTROL OF THE PROPERTY OF

PRINCIPAL

Pune District Education Association's Shankarrao Ursal College of Pharmaceutical Sciences & Research Centre, Kharadi, Pune-411014.

# Pune District Education Association's

# Shankarrao Ursal College of Pharmaceutical Sciences and Research Centre, Kharadi, Pune- 411014.

#### **Attendance Sheet**