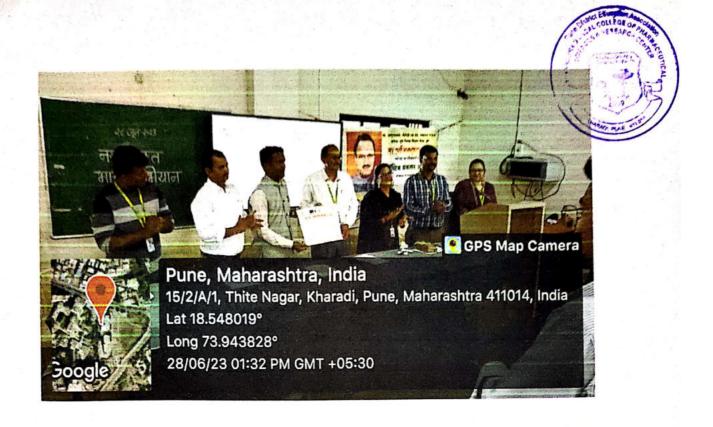

### Free PUC Camp (19th July 2018)

On the occasion of 59<sup>th</sup> birthday celebration of Hon. Shri. Ajiitdada Pawar, Ex. Deputy Chief Minister Government of Maharashtra and President P.D.E.A., Free PUC Camp was organized in the college.

Chief guest of this programme, Hon. Shri Mahendra Pathare, Corporator, P.M.C. guided the students on the measures to be taken to prevent the air pollution and the benefits of pollution control in making "Clean-India, for a Green India."

Hon. Sanjilatai Pathare, Corporator, P.M.C., Hon. Sumantai Pathare, Corporator, P.M.C., Hon. Shri Bhaiyyasaheb Jadhav, Corporator, P.M.C., Hon. Shri Somnath Sable, Vice President, N.C.P. Wadgaosheri., Hon. Shri Balasaheb Pathare, Ex. Sarpanch Kharadi and Dr. Ashok Bhosale, Principal of the institute graced the programme.

All the NSS volunteers were actively participated in this event. This activity was coordinated by Prof. Sujit Kakade, NSS Program Officer.

Free PUC Camp on the occasion of birthday celebration of Hon. Shri. Ajiitdada Pawar