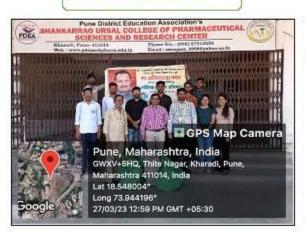

### Swachh Bharat Abhiyan (18th Sept. 2018)

On the occasion of Swachh Bharat and Swasth Bharat Abhiyan 2018, college has organized various cleaning activities in college premises on 18<sup>th</sup> Sept. 2018.

Under this activity Class rooms, Library, Seminar hall, Ground, Medicinal garden, College corridor were cleaned.

All the students, Principal Dr. Ashok Bhosale, and all teaching & non-teaching staff members were actively participated in cleaning activity under Swachh Bharat and Swasth Bharat Abhiyan 2018.

All the NSS volunteers were actively participated in this event. This activity was coordinated by Prof. Sujit Kakade, NSS Program Officer.

Various cleaning activities in college premises under Swachh Bharat Abhiyan