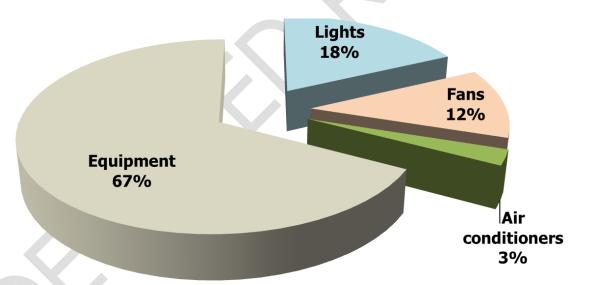

mption as per inventory

The electricity bills provide actual consumption data. The following is the calculated consumption. It is done to understand the percentage of energy usage in the premises by various applications. It is based on the inventory collected and interviews with the staff.

The additional data such as wattage is taken from market research. In terms of electrical consumption, the main sources are lights, fans, air conditioner, and equipment.

The inventory and data collection for sources of energy consumed in the premise in summarised in the following sections.

Note: The following analysis is combined for entire premise taking into considerations the duration before pandemic to understand the consumption pattern as post pandemic the premise is used only for a few hours.



Figure 3: Summary of the calculated electrical consumption as per inventory

The above graph shows that Equipment consumes 67% followed by lights consuming 18% while the fans consume 12% and the air conditioners consume 3% of the total calculated electrical energy.

## 4.6 Lights

#### 4.6.1 Types of lights based on the numbers

There are a total of **275 lights in the premises;** the following table shows the various types of lights in the premises.

| S. No. | Туре    | Nos. |
|--------|---------|------|
| 1      | LED     | 125  |
| 2      | Non-LED | 150  |

Table 4: Summary of the types of lights in premise

## 4.6.2 Types of lights based on the power consumption

The energy consumption of Lights is **13,657 kWh** of energy; the following graph shows the type of lights.



Figure 4: