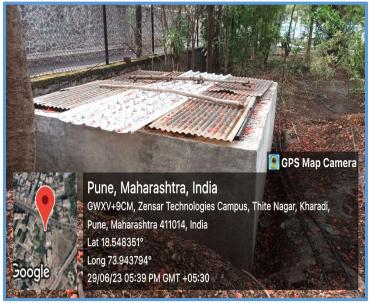

Dr. Ashok Bhosale, Principal, PDEA, Sankarrao Ursal College of Pharmaceutical Sciences & Research Center, Kharadi, guiding the NSS volunteers.

Cleaning of Jogeshwari School, Kesnand

PRINCIPAL
Pune District Education Association's
Shankarrao Ursal College of Pharmaceutical
Sciences & Research Centre,
Kharadi, Pune-411014.

Cleaning and Tree Culturing at Jogeshwari temple, Kesnand

Cleaning and collection of plastic & garbage on the hill and cleared the hill from plastic and garbage

PRINCIPAL
Pune District Education Association's
Shankarrao Ursal College of Pharmaceutical
Sciences & Research Centre,
Kharadi, Pune-411014.

**5** of **8** 

#### श्रमदान @बकोरी देवराई प्रकल्प

Work for the purpose of water conservation and water horizontally by digging continuous counter trenches(CCT) on the Bakori hills.

Vaccination campaign for students in the age group of 15 to 18 years in Jogeshwari Vidyalaya