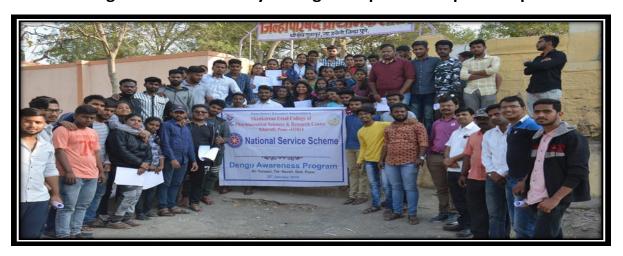

### Health Check Up Camp at NSS Special Camp at Tulapur

Health Check Up Camp at NSS Special Camp at Tulapur

PRINCIPAL

Page **7** of **12** 

**Dengue Awareness Rally During NSS Special Camp at Tulapur** 

**Dengue Awareness Rally During NSS Special Camp at Tulapur** 

**Dengue Awareness Rally During NSS Special Camp at Tulapur** 

BRINCIPAL

PRINCIPAL Page 8 of 12
Pune District Education Association's

Shankarrao Ursal College of Pharmaceutical Sciences & Research Centre, Kharadi, Pune-411014.