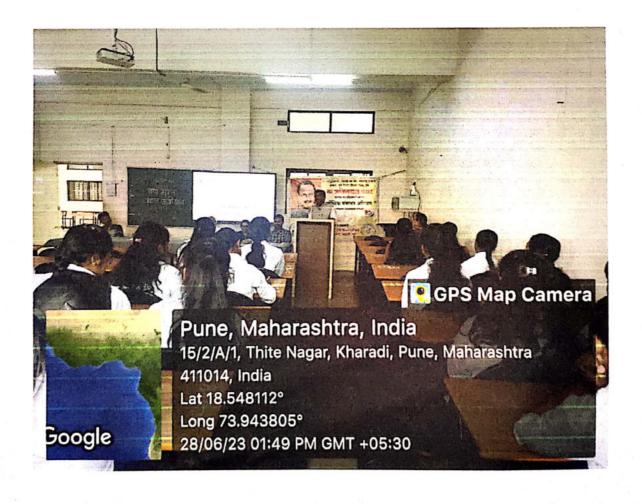

### Free PUC Camp (19th July 2018)

On the occasion of 59<sup>th</sup> birthday celebration of Hon. Shri. Ajiitdada Pawar, Ex. Deputy Chief Minister Government of Maharashtra and President P.D.E.A., Free PUC Camp was organized in the college.

Chief guest of this programme, Hon. Shri Mahendra Pathare, Corporator, P.M.C. guided the students on the measures to be taken to prevent the air pollution and the benefits of pollution control in making "Clean-India, for a Green India."

Hon. Sanjilatai Pathare, Corporator, P.M.C., Hon. Sumantai Pathare, Corporator, P.M.C., Hon. Shri Bhaiyyasaheb Jadhav, Corporator, P.M.C., Hon. Shri Somnath Sable, Vice President, N.C.P. Wadgaosheri., Hon. Shri Balasaheb Pathare, Ex. Sarpanch Kharadi and Dr. Ashok Bhosale, Principal of the institute graced the programme.

All the NSS volunteers were actively participated in this event. This activity was coordinated by Prof. Sujit Kakade, NSS Program Officer.

Free PUC Camp on the occasion of birthday celebration of Hon. Shri. Ajiitdada Pawar