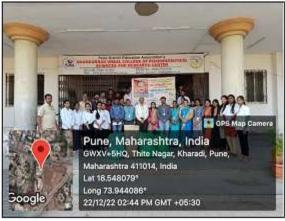

### Swachh Bharat Abhiyan (31st October 2018)

On the occasion of Swachh Bharat and Swasth Bharat Abhiyan 2018, college has organized various cleaning activities in college premises on 31st October 2018.

All the students, Principal Dr. Ashok Bhosale, and all teaching & non-teaching staff members were actively participated in cleaning activity under Swachh Bharat and Swasth Bharat Abhiyan 2018.

All the NSS volunteers were actively participated in this event. This activity was coordinated by Prof. Sujit Kakade, NSS Program Officer.