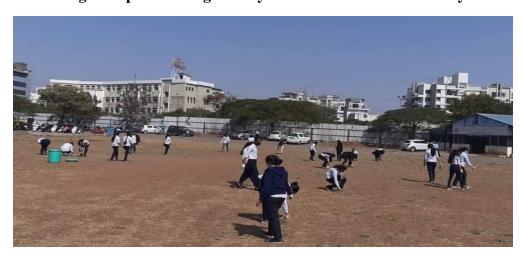

### Swachh Bharat Abhiyan (24th August 2018)

On the occasion of Swachh Bharat Abhiyan 2018, college has organized various cleaning activities in college premises on 24th August 2018.

Under this activity college ground, Medicinal garden, Parking area, Lawn, College corridor were cleaned.

All the students, Principal Dr. Ashok Bhosale, and all teaching & non-teaching staff members were actively participated in cleaning activity under Swachh Bharat Abhiyan 2018.

All the NSS volunteers were actively participated in this event. This activity was coordinated by Prof. Sujit Kakade, NSS Program Officer.

College campus cleaning activity under Swachh Bharat Abhiyan

Mr. Sujit Kakade

**NSS Program Officer** 

Dr. Ashok Bhosale

Principal

Shankarrae Ursel College of Pharmaceutical Sciences & Research Centre Kharadi, Pune-411014