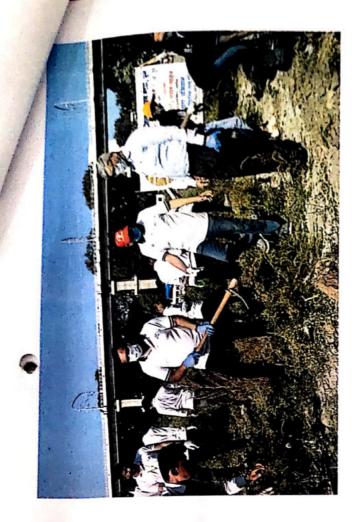

### Swachh Bharat Abhiyan (18th Sept. 2018)

On the occasion of Swachh Bharat and Swasth Bharat Abhiyan 2018, college has organized various cleaning activities in college premises on 18<sup>th</sup> Sept. 2018.

Under this activity Class rooms, Library, Seminar hall, Ground, Medicinal garden, College corridor were cleaned.

All the students, Principal Dr. Ashok Bhosale, and all teaching & non-teaching staff members were actively participated in cleaning activity under Swachh Bharat and Swasth Bharat Abhiyan 2018.

All the NSS volunteers were actively participated in this event. This activity was coordinated by Prof. Sujit Kakade, NSS Program Officer.

Various cleaning activities in college premises under Swachh Bharat Abhiyan