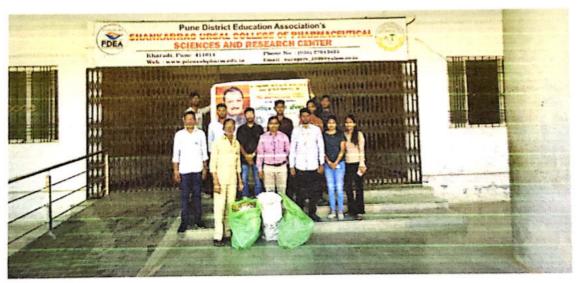

### Swachh Bharat Abhiyan (18th Sept. 2018)

On the occasion of Swachh Bharat and Swasth Bharat Abhiyan 2018, college has organized various cleaning activities in college premises on 18<sup>th</sup> Sept. 2018.

Under this activity Class rooms, Library, Seminar hall, Ground, Medicinal garden, College corridor were cleaned.

All the students, Principal Dr. Ashok Bhosale, and all teaching & non-teaching staff members were actively participated in cleaning activity under Swachh Bharat and Swasth Bharat Abhiyan 2018.

All the NSS volunteers were actively participated in this event. This activity was coordinated by Prof. Sujit Kakade, NSS Program Officer.

Various cleaning activities in college premises under Swachh Bharat Abhiyan