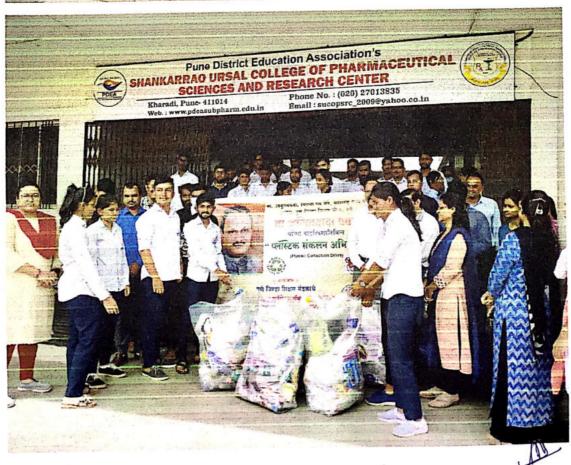

### A Report on

### Swachh Bharat Abhiyan (31st October 2018)

On the occasion of Swachh Bharat and Swasth Bharat Abhiyan 2018, college has organized various cleaning activities in college premises on 31st October 2018.

All the students, Principal Dr. Ashok Bhosale, and all teaching & non-teaching staff members were actively participated in cleaning activity under Swachh Bharat and Swasth Bharat Abhiyan 2018.

All the NSS volunteers were actively participated in this event. This activity was coordinated by Prof. Sujit Kakade, NSS Program Officer.