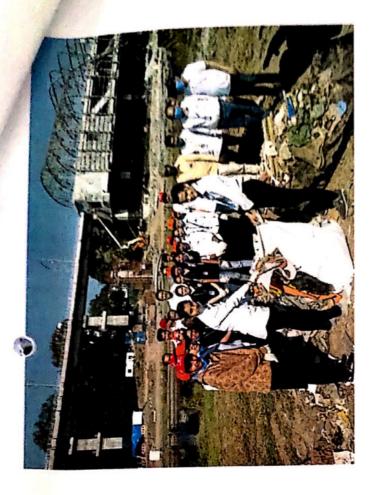

### Swachh Bharat Abhiyan (24th August 2018)

On the occasion of Swachh Bharat Abhiyan 2018, college has organized various cleaning activities in college premises on 24th August 2018.

Under this activity college ground, Medicinal garden, Parking area, Lawn, College corridor were cleaned.

All the students, Principal Dr. Ashok Bhosale, and all teaching & non-teaching staff members were actively participated in cleaning activity under Swachh Bharat Abhiyan 2018.

All the NSS volunteers were actively participated in this event. This activity was coordinated by Prof. Sujit Kakade, NSS Program Officer.

College campus cleaning activity under Swachh Bharat Abhiyan

Mr. Sujit Kakade

**NSS Program Officer** 

Dr. Ashok Bhosale

Principal

Shankarrae Ursel College of Pharmaceutical Sciences & Research Centre Kharadi, Pune-411014