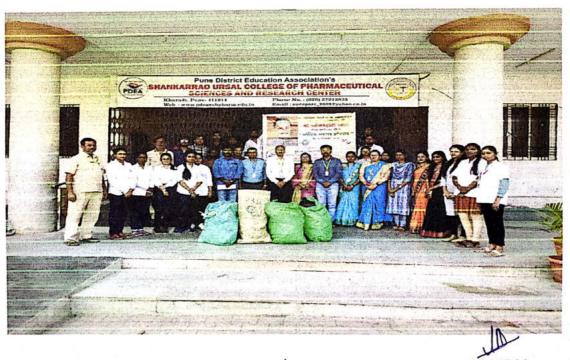

## Pune District Education Associations Shankarrao Ursal College of Pharmaceutical Sciences & Research Center, Kharadi, Pune-14

### A Report on

### Swachh Bharat Abhiyan (18th Sept. 2018)

On the occasion of Swachh Bharat and Swasth Bharat Abhiyan 2018, college has organized various cleaning activities in college premises on 18<sup>th</sup> Sept. 2018.

Under this activity Class rooms, Library, Seminar hall, Ground, Medicinal garden, College corridor were cleaned.

All the students, Principal Dr. Ashok Bhosale, and all teaching & non-teaching staff members were actively participated in cleaning activity under Swachh Bharat and Swasth Bharat Abhiyan 2018.

All the NSS volunteers were actively participated in this event. This activity was coordinated by Prof. Sujit Kakade, NSS Program Officer.

Various cleaning activities in college premises under Swachh Bharat Abhiyan