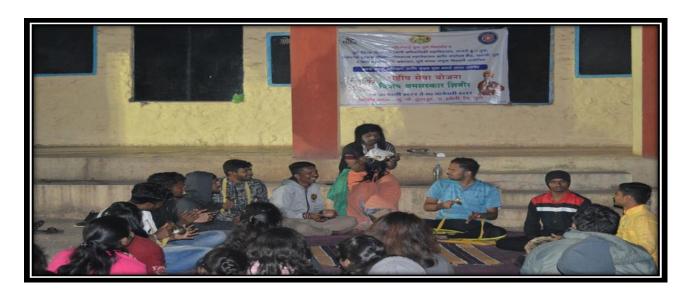

Mr. Ravindra Moze, delivered speech on 'Time Management'

Guidance by Mr. Rupesh Shivale, Ex. Sarpanch Tulapur

PRINCIPAL

e 11 of 12

Mr. Navneet Yeshwantrao, delivered lecture on topic 'Today's Youth and NSS'