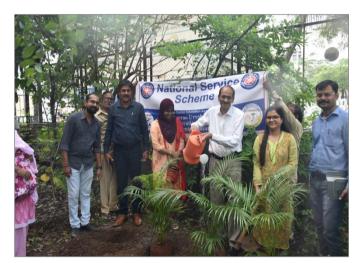

of the current landscape + hardscape of the premises
- Analysis of the flora and fauna of the premises
- Strategies adopted at present to enhance vegetation
- Measures that can be adopted for ecological improvement of the premises.

## 3.3 Strategy adopted for Green Building Study Audit

The strategies included data collection from the admin department, actual inventory, investigation to check the operation and maintenance, analysis of the data collection, and preparation of the Report.

## 3.4 Activities undertaken for the Green Building Study Audit

- Allotment and Initiation by the Institute
- Induction Meeting
- Review Meeting
- Survey of students and staff completed
- Site visit at the Institute
- Submission of the Report







Discussion at the induction meeting and water testing





On-site review with the Team and Tree plantation



On-site discussion with the Team



## 4. Site Study

The following listed are some of the positive site elements which are beneficial to the College in terms of tangible and intangible benefits.

- Location The Pune District Education Association's Shankarrao Ursal College of Pharmaceutical Sciences & Research Center located at S. No. 15/2/A/1/1, Near Zensar I. T. Tower, Kharadi, Taluka Haveli District Pune, Maharashtra 411014 and falls under the <u>Pune Municipal Corporation</u>.
- Neighbourhood context The premises is surrounding by open spaces and Residential areas on the immediate surroundings of the site.
- Natural physical features − The premises includes a rich biodiversity and huge number of plants in the open space. The site