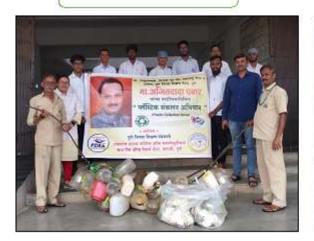

### Swachh Bharat Abhiyan (18th Sept. 2018)

On the occasion of Swachh Bharat and Swasth Bharat Abhiyan 2018, college has organized various cleaning activities in college premises on 18<sup>th</sup> Sept. 2018.

Under this activity Class rooms, Library, Seminar hall, Ground, Medicinal garden, College corridor were cleaned.

All the students, Principal Dr. Ashok Bhosale, and all teaching & non-teaching staff members were actively participated in cleaning activity under Swachh Bharat and Swasth Bharat Abhiyan 2018.

All the NSS volunteers were actively participated in this event. This activity was coordinated by Prof. Sujit Kakade, NSS Program Officer.

Various cleaning activities in college premises under Swachh Bharat Abhiyan