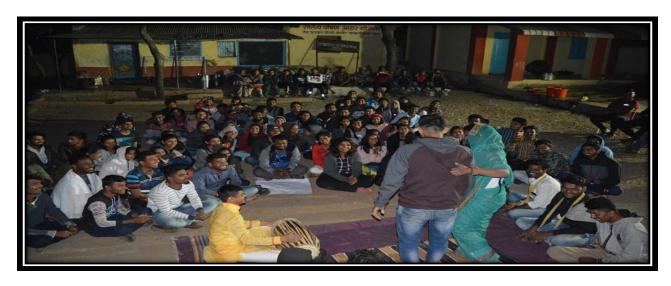

**Street Play During NSS Special Camp at Tulapur** 

**Street Play During NSS Special Camp at Tulapur** 

Street Play During NSS Special Camp at Tulapur

PRINCIPAL

ge **9** of **12** 

Bharud Performed By Mr. Ankit Kengar During NSS Special Camp at Tulapur

Bharud Performed By Mr. Ankit Kengar During NSS Special Camp at Tulapur

Bharud Performed By Mr. Ankit Kengar During NSS Special Camp at Tulapur

PRINCIPAL

e **10** of **12** 

Mr. Manoj jograna, delivered lecture on 'Stress Management'.