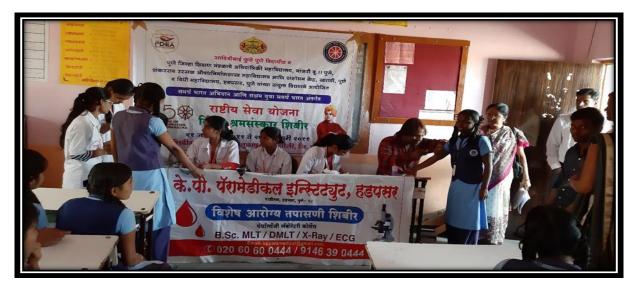

### Health Check Up Camp at NSS Special Camp at Tulapur

### Health Check Up Camp at NSS Special Camp at Tulapur

Health Check Up Camp at NSS Special Camp at Tulapur

PRINCIPAL

Page **7** of **12** 

**Dengue Awareness Rally During NSS Special Camp at Tulapur** 

**Dengue Awareness Rally During NSS Special Camp at Tulapur** 