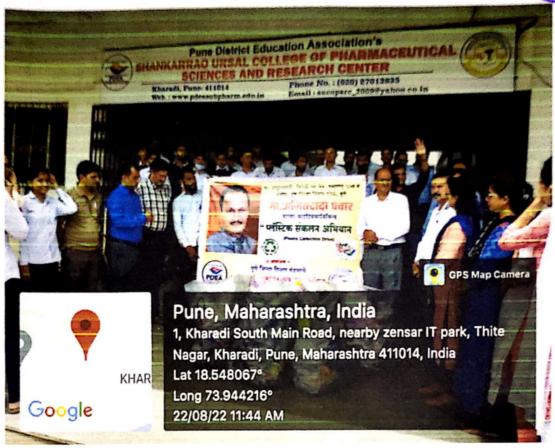

## Pune District Education Associations Shankarrao Ursal College of Pharmaceutical Sciences & Research Center, Kharadi, Pune-14

### A Report on

### Swachh Bharat Abhiyan (18th Sept. 2018)

On the occasion of Swachh Bharat and Swasth Bharat Abhiyan 2018, college has organized various cleaning activities in college premises on 18<sup>th</sup> Sept. 2018.

Under this activity Class rooms, Library, Seminar hall, Ground, Medicinal garden, College corridor were cleaned.

All the students, Principal Dr. Ashok Bhosale, and all teaching & non-teaching staff members were actively participated in cleaning activity under Swachh Bharat and Swasth Bharat Abhiyan 2018.

All the NSS volunteers were actively participated in this event. This activity was coordinated by Prof. Sujit Kakade, NSS Program Officer.

Various cleaning activities in college premises under Swachh Bharat Abhiyan