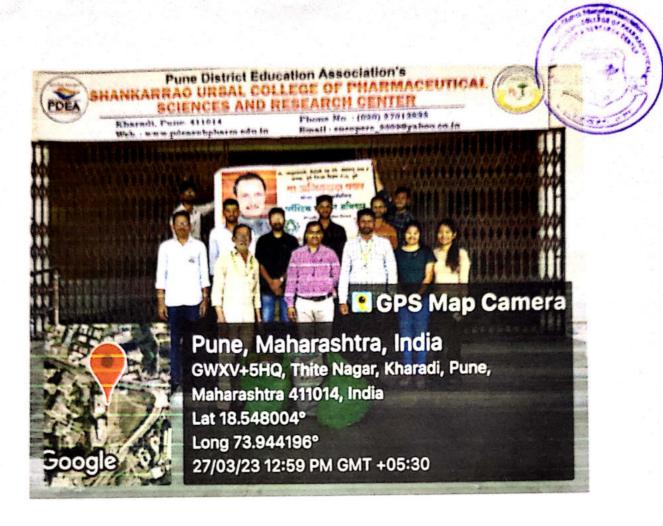

### Swachh Bharat Abhiyan (18th Sept. 2018)

On the occasion of Swachh Bharat and Swasth Bharat Abhiyan 2018, college has organized various cleaning activities in college premises on 18<sup>th</sup> Sept. 2018.

Under this activity Class rooms, Library, Seminar hall, Ground, Medicinal garden, College corridor were cleaned.

All the students, Principal Dr. Ashok Bhosale, and all teaching & non-teaching staff members were actively participated in cleaning activity under Swachh Bharat and Swasth Bharat Abhiyan 2018.

All the NSS volunteers were actively participated in this event. This activity was coordinated by Prof. Sujit Kakade, NSS Program Officer.

Various cleaning activities in college premises under Swachh Bharat Abhiyan