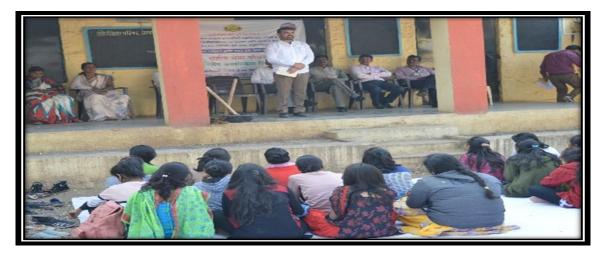

#### • Guest Lectures:

- ✓ **Mr. Ravindra Moze,** delivered speech on '*Time Management*'
- ✓ Mr. Navneet Yeshwantrao, delivered lecture on topic 'Today's Youth and NSS'
- ✓ **Mr. Manoj jograna**, delivered lecture on 'Stress Management'.
- ✓ **Dr. Narayan Tak**, delivered lecture on topic 'Challenges in Front of Youth'
- ✓ **Adv. Sandesh Jaybhai**, delivered lecture on topic 'Women Empowerment'
- **Interaction with school children and villagers:** NSS volunteers have interacted in the school children and villagers to understand village life and their problems.
- Competitions for school children: During this camp, various competitions (Drawing, musical chair, dance, elocution etc.) have been organized for school children to motivate their talent. Winners were awarded.
- **Decoration of temple:** Village temple was decorated by rangoli and lighting of lamps.
- Cultural Programmes: Various cultural programmes including singing, dance, dramas, playing of musical instruments were conducted daily for the NSS volunteers and villagers.

Mr. Ravindra Moze, delivered speech on 'Time Management'

Guidance by Mr. Rupesh Shivale, Ex. Sarpanch Tulapur

PRINCIPAL

e 11 of 12

Mr. Navneet Yeshwantrao, delivered lecture on topic 'Today's Youth and NSS'