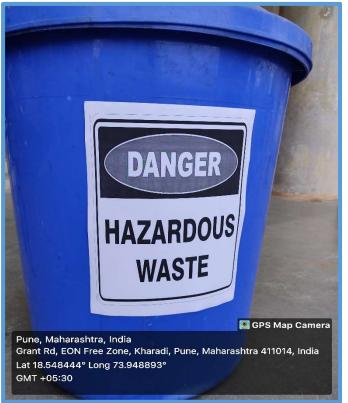

Work for the purpose of water conservation and water horizontally by digging continuous counter trenches(CCT) on the Bakori hills.

**NSS Unit Group Photo** 

Addition of compost to plants by NSS volunteers

Pune District Education Association's Shankarrao Ursal College of Pharmaceutical Sciences & Research Centre, Kheradi, Pune-411014.

# पुणे जिल्हा शिक्षण मंडळाच्या खराडी येथील शंकरराव उरसळ कॉलेज ऑफ फार्मसी च्या एनएसएसच्या विद्यार्थ्यांनी केले श्रमदान

पुणे : दि.०१ ( रयतेचा कैवारी, ऑनलाईन वृत्तसेवा) पुणे जिल्हा शिक्षण मंडळाचे अध्यक्ष मा अजित दादा पवार यांच्या संकल्पनेतून महाविद्यालयीन शिक्षण घेत असताना विद्यार्थ्यांनी श्रमदान करणे गरजेचे आहे, त्या अनुषंगाने महाविद्यालयाचे एनएसएसचे विद्यार्थी दर महिन्याला वेगवेगळ्या माध्यमातून श्रमदान करत असतात.

यावेळी विद्यार्थ्यांनी बकोरी येथे श्री चंद्रकांत वारघडे यांनी साकारलेल्या बकोरी वनराई या प्रकल्पामध्ये वृक्ष संवर्धन व प्लास्टिक संकलन केले. या माध्यमातून पर्यावरण जतन करण्याच्या हेतूने झाडांना पाणी देणे ,खत टाकने ,तन काढणे, तसेच झाडांना आळी करणे, चर काढणे अशी विविध कामे विद्यार्थ्यांनी केली. या उपक्रमामध्ये प्रा. सूजीत काकडे, प्राध्यापिका प्रियंका बोरुडे व प्रा.तेजस्विनी कांदे या शिक्षकांनी सहभाग घेतला हा उपक्रम वर्षभर चालू राहणार आहे अशी माहिती महाविद्यालयाचे प्राचार्य डॉ. अशोक भोसले व प्राचार्य डॉ. सचिन कोतवाल यांनी दिली.