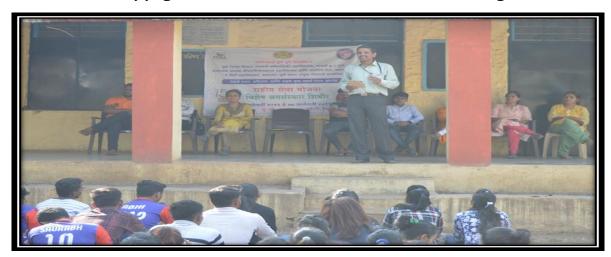

Mr. Ravindra Moze, delivered speech on 'Time Management'

Guidance by Mr. Rupesh Shivale, Ex. Sarpanch Tulapur

PRINCIPAL

e 11 of 12

Mr. Navneet Yeshwantrao, delivered lecture on topic 'Today's Youth and NSS'