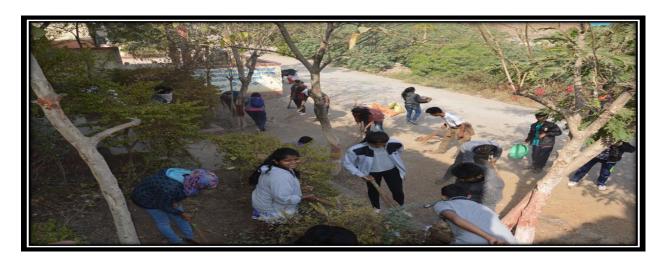

### Swachh Bharat Abhiyan (18th Sept. 2018)

On the occasion of Swachh Bharat and Swasth Bharat Abhiyan 2018, college has organized various cleaning activities in college premises on 18<sup>th</sup> Sept. 2018.

Under this activity Class rooms, Library, Seminar hall, Ground, Medicinal garden, College corridor were cleaned.

All the students, Principal Dr. Ashok Bhosale, and all teaching & non-teaching staff members were actively participated in cleaning activity under Swachh Bharat and Swasth Bharat Abhiyan 2018.

All the NSS volunteers were actively participated in this event. This activity was coordinated by Prof. Sujit Kakade, NSS Program Officer.

Various cleaning activities in college premises under Swachh Bharat Abhiyan