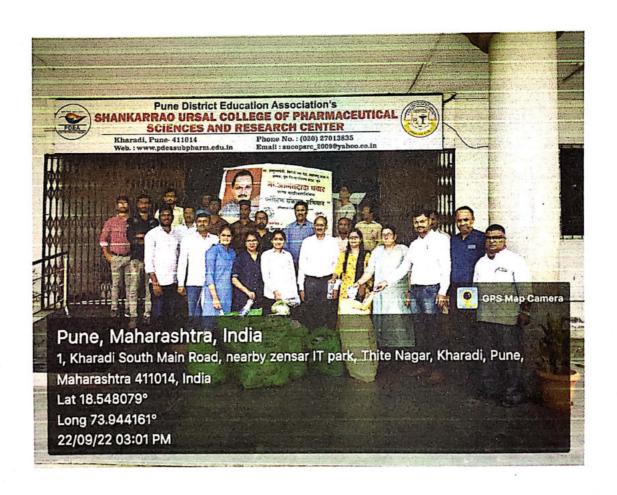

## Pune District Education Associations Shankarrao Ursal College of Pharmaceutical Sciences & Research Center, Kharadi, Pune-14

### A Report on

### Swachh Bharat Abhiyan (18th Sept. 2018)

On the occasion of Swachh Bharat and Swasth Bharat Abhiyan 2018, college has organized various cleaning activities in college premises on 18<sup>th</sup> Sept. 2018.

Under this activity Class rooms, Library, Seminar hall, Ground, Medicinal garden, College corridor were cleaned.

All the students, Principal Dr. Ashok Bhosale, and all teaching & non-teaching staff members were actively participated in cleaning activity under Swachh Bharat and Swasth Bharat Abhiyan 2018.

All the NSS volunteers were actively participated in this event. This activity was coordinated by Prof. Sujit Kakade, NSS Program Officer.

Various cleaning activities in college premises under Swachh Bharat Abhiyan