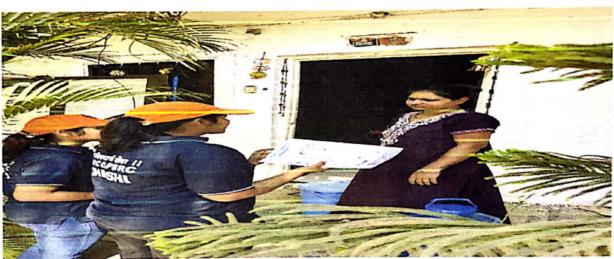

### Swachh Bharat Abhiyan (24th August 2018)

On the occasion of Swachh Bharat Abhiyan 2018, college has organized various cleaning activities in college premises on 24th August 2018.

Under this activity college ground, Medicinal garden, Parking area, Lawn, College corridor were cleaned.

All the students, Principal Dr. Ashok Bhosale, and all teaching & non-teaching staff members were actively participated in cleaning activity under Swachh Bharat Abhiyan 2018.

All the NSS volunteers were actively participated in this event. This activity was coordinated by Prof. Sujit Kakade, NSS Program Officer.

College campus cleaning activity under Swachh Bharat Abhiyan

Mr. Sujit Kakade

**NSS Program Officer** 

Dr. Ashok Bhosale

Principal

Shankarrae Ursel College of Pharmaceutical Sciences & Research Centre Kharadi, Pune-411014