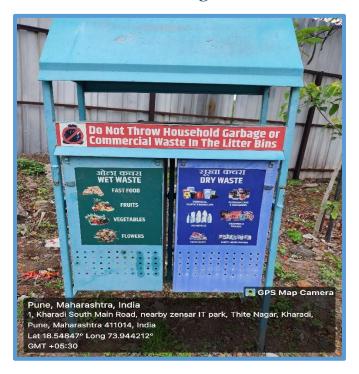

### Environment Consciousness (Go Green initiative)

Report on Practices 2018-19 to 2022-23

Work for the purpose of water conservation and water horizontally by digging continuous counter trenches(CCT) on the Bakori hills.

**NSS Unit Group Photo** 

Addition of compost to plants by NSS volunteers