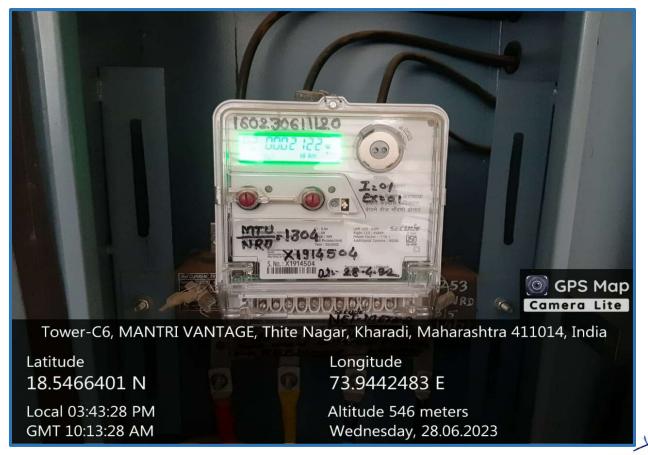

Paper News of Swachh Bharat Abhiyan at Bakori Forest Project, Bakori Village

Mr. Sujit Kakade

**NSS Program Officer** 

SAculade

THE CONTROL OF THE PROPERTY OF

PRINCIPAL

Pune District Education Association's Shankarrao Ursal College of Pharmaceutical Sciences & Research Centre, Kharadi, Pune-411014.

# Pune District Education Association's

# Shankarrao Ursal College of Pharmaceutical Sciences and Research Centre, Kharadi, Pune- 411014.

#### **Attendance Sheet**