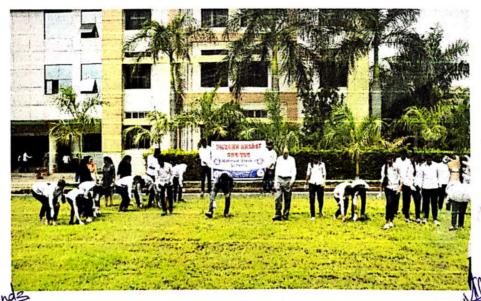

### Swachh Bharat Abhiyan (24th August 2018)

On the occasion of Swachh Bharat Abhiyan 2018, college has organized various cleaning activities in college premises on 24th August 2018.

Under this activity college ground, Medicinal garden, Parking area, Lawn, College corridor were cleaned.

All the students, Principal Dr. Ashok Bhosale, and all teaching & non-teaching staff members were actively participated in cleaning activity under Swachh Bharat Abhiyan 2018.

All the NSS volunteers were actively participated in this event. This activity was coordinated by Prof. Sujit Kakade, NSS Program Officer.

College campus cleaning activity under Swachh Bharat Abhiyan

Mr. Sujit Kakade

**NSS Program Officer** 

Dr. Ashok Bhosale

Principal

Shankarrae Ursel College of Pharmaceutical Sciences & Research Centre Kharadi, Pune-411014