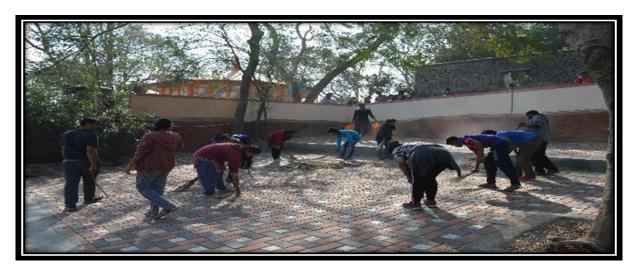

### Swachh Bharat Abhiyan (24th August 2018)

On the occasion of Swachh Bharat Abhiyan 2018, college has organized various cleaning activities in college premises on 24th August 2018.

Under this activity college ground, Medicinal garden, Parking area, Lawn, College corridor were cleaned.

All the students, Principal Dr. Ashok Bhosale, and all teaching & non-teaching staff members were actively participated in cleaning activity under Swachh Bharat Abhiyan 2018.

All the NSS volunteers were actively participated in this event. This activity was coordinated by Prof. Sujit Kakade, NSS Program Officer.

College campus cleaning activity under Swachh Bharat Abhiyan

Mr. Sujit Kakade

**NSS Program Officer** 

Dr. Ashok Bhosale

Principal

Shankarrae Ursel College of Pharmaceutical Sciences & Research Centre Kharadi, Pune-411014