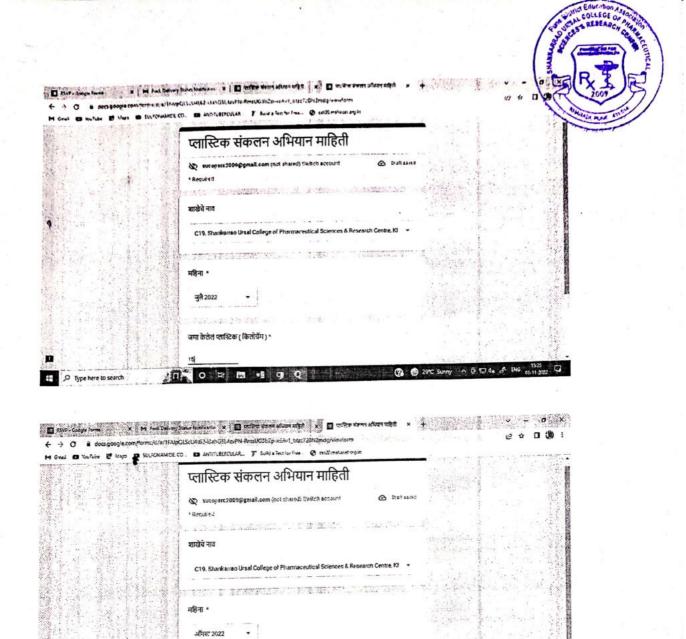

m.) | 9145400154 | Fatil     |
|-----|----------------------|---------------------------|------------|-----------|
| 18. | Prof.Tejaswini kande | Member (Secretary)        | 8669062889 | T.R.hands |

Tejaswini Kande

Co-ordinator

Dr Ashok Bhosale

PRINCIPAL R D. E. A's:
Shankarrae Ursal College of Pharmaceutical
Sciences & Research Centre
Kharadi, Pune-411014.

# **22 AUGUST 2022**





PRINCIPAL District Education Ass





7/15

STUDENTS COLLECTING PLASIC DURING PLASTIC COLLECTION DRIVE HELD ON 22.08.2022



Students Collecting Plastic During Plastic Collection Drive Held on 27.08.2022plastic Collection Drive Under Swachh Bharat Abhiyan At Bakori Gaon Near Kesnand Pune. Co-ordinator Tejaswini Kande And Nss Co- ordinator Prof Sujit Kakde. All Nss Students Of T.Y.B.Pharm. And S.Y.B.Pharm



जमा केलेत प्लास्टिक (किलोग्रॅम) \*







Notice No: 354

Date:15/09/2022

#### (ACADEMIC YEAR 2022-2023)

#### PLASTIC COLLECTION DRIVE

On the occasion of Celebration of Birthday of Hon.Shri. Ajitdada Pawar Saheb Ex-Deputy Chief Minister Maharashtra State, Opposition Leader of Maharashtra state and President, Pune District Education Association, Pune, College are organising Plastic Collection Drive for every 22 <sup>nd</sup> day of month. In this concerned, All the students of B Pharmacy & M. Pharmacy are hereby informed that collect all types of Plastic waste materials e.g. Use and throw plastic Bottles, Plastic carry Bags, Plastic wrappers, any waste household plastic items, and submit it to respective class-student co-ordinators, on 22 <sup>nd</sup> September 2022.

| SR.NO. | NAME