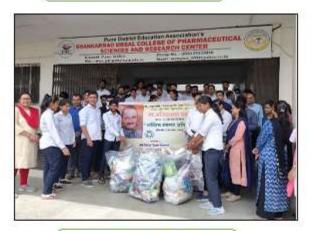

### Swachh Bharat Abhiyan (24th August 2018)

On the occasion of Swachh Bharat Abhiyan 2018, college has organized various cleaning activities in college premises on 24th August 2018.

Under this activity college ground, Medicinal garden, Parking area, Lawn, College corridor were cleaned.

All the students, Principal Dr. Ashok Bhosale, and all teaching & non-teaching staff members were actively participated in cleaning activity under Swachh Bharat Abhiyan 2018.

All the NSS volunteers were actively participated in this event. This activity was coordinated by Prof. Sujit Kakade, NSS Program Officer.

College campus cleaning activity under Swachh Bharat Abhiyan

Mr. Sujit Kakade

**NSS Program Officer** 

Dr. Ashok Bhosale

Principal

Shankarrae Ursel College of Pharmaceutical Sciences & Research Centre Kharadi, Pune-411014