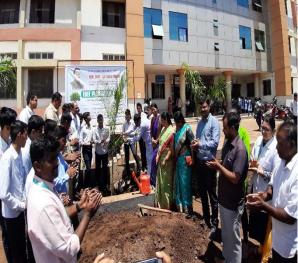

hri. Ajitdada Pawar. Chief guest of programme, Hon. Shri. Bapusaheb Pathare, Ex-MLA Wadgaosheri Constituency, Pune, Hon. Sumantai Pathare, Corporator, P.M.C., Mr. Vinod Sane, Police Sub Inspector, Kharadi, Police Station, Mr. Manikrao Doke, Police Sub Inspector, Chandan Nagar, Police Station, Pune, College Police Kaka- Mr Aniruddha Jaybhay, Chandan Nagar, Police Station, Mrs. Savita Auti, Social worker, N.C.P., Wadgaonsheri, Mr. Kailas Gawade, Reporter Sakal Newspaper, Pune and Dr. Ashok Bhosale, Principal of the institute inaugurated the programme by plantation of bottle pam saplings inside the college premises. After plantation of saplings a pledge was taken by NSS students of taking care of their plants by regularly watering them. The activity was coordinated by Mr. Sujit S. Kakade.





Tree Plantation Drive on the occasion of birthday celebration of Hon.Shri. Ajitdada Pawar.

Mr. Sujit Kakade

NSS Programme Officer

Acaliale

THE Edit Const. Co.



# Pune District Education Association's Shankarrao Ursal College of Pharmaceutical Sciences and Research Centre, Kharadi, Pune- 411014.



# Attendance Sheet Tree Plantation Drive 19th July 2018 Academic Year 2019-20

| Sr. No. | Name of the student             | Class          | Signature  |
|---------|---------------------------------|----------------|------------|
| 1.      | Kakade Suchita Prakash          | S. Y. B. Pharm | RSP        |
| 2.      | Thorat Supriya Sanjay           | S. Y. B. Pharm | Thoras     |
| 3.      | Paul Pratiksha Gopinath         | S. Y. B. Pharm | Peratikeha |
| 4.      | Kodre Rutuja Khushal