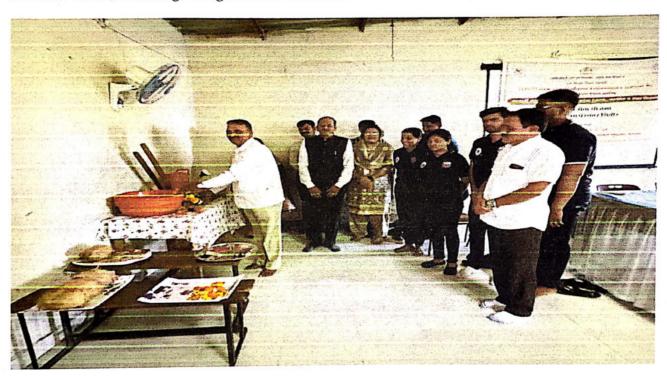

### Swachh Bharat Abhiyan (24th August 2018)

On the occasion of Swachh Bharat Abhiyan 2018, college has organized various cleaning activities in college premises on 24th August 2018.

Under this activity college ground, Medicinal garden, Parking area, Lawn, College corridor were cleaned.

All the students, Principal Dr. Ashok Bhosale, and all teaching & non-teaching staff members were actively participated in cleaning activity under Swachh Bharat Abhiyan 2018.

All the NSS volunteers were actively participated in this event. This activity was coordinated by Prof. Sujit Kakade, NSS Program Officer.

College campus cleaning activity under Swachh Bharat Abhiyan

Mr. Sujit Kakade

**NSS Program Officer** 

Dr. Ashok Bhosale

Principal

Shankarrae Ursel College of Pharmaceutical Sciences & Research Centre Kharadi, Pune-411014