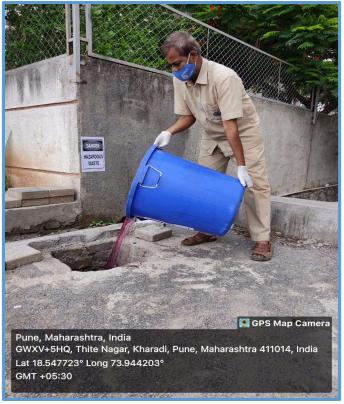

### Swachh Bharat Abhiyan (18th Sept. 2018)

On the occasion of Swachh Bharat and Swasth Bharat Abhiyan 2018, college has organized various cleaning activities in college premises on 18<sup>th</sup> Sept. 2018.

Under this activity Class rooms, Library, Seminar hall, Ground, Medicinal garden, College corridor were cleaned.

All the students, Principal Dr. Ashok Bhosale, and all teaching & non-teaching staff members were actively participated in cleaning activity under Swachh Bharat and Swasth Bharat Abhiyan 2018.

All the NSS volunteers were actively participated in this event. This activity was coordinated by Prof. Sujit Kakade, NSS Program Officer.

Various cleaning activities in college premises under Swachh Bharat Abhiyan