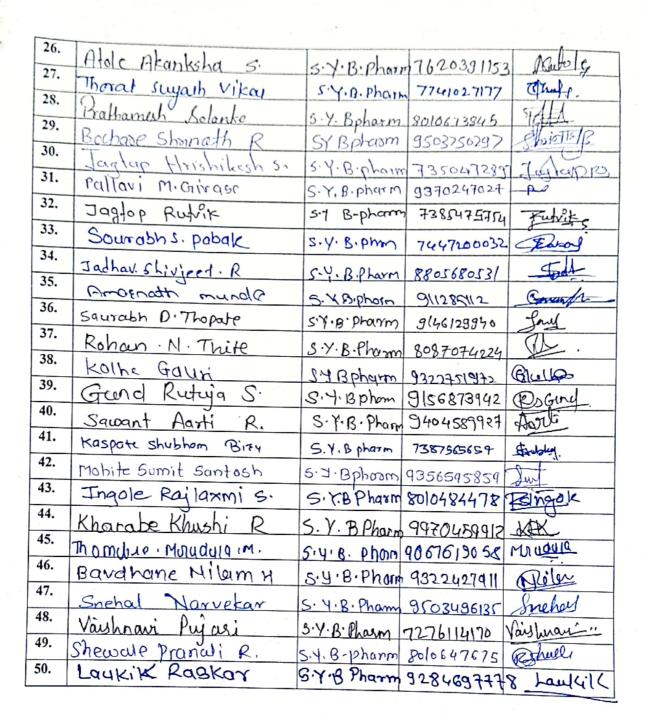

### Swachh Bharat Abhiyan (31st October 2018)

On the occasion of Swachh Bharat and Swasth Bharat Abhiyan 2018, college has organized various cleaning activities in college premises on 31st October 2018.

All the students, Principal Dr. Ashok Bhosale, and all teaching & non-teaching staff members were actively participated in cleaning activity under Swachh Bharat and Swasth Bharat Abhiyan 2018.

All the NSS volunteers were actively participated in this event. This activity was coordinated by Prof. Sujit Kakade, NSS Program Officer.

Various cleaning activities in college premises under Swachh Bharat Abhiyan

Mr. Sujit Kakade

A while

**NSS Program Officer** 

Dr. Ashok Bhosale

Principal P. D. E. A's

Sciences & Research Centre
Kharadi, Pune-411014.