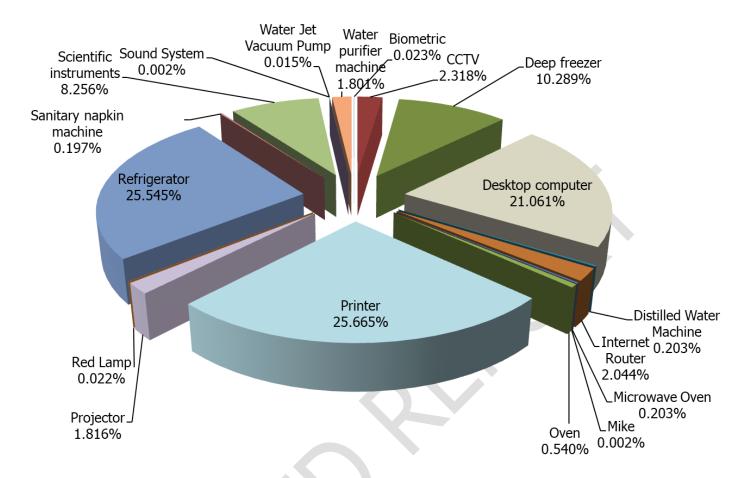

TV                    | 18   |
| 3      | Deep freezer            | 1    |
| 4      | Desktop computer        | 56   |
| 5      | Distilled Water Machine | 1    |
| 6      | Internet Router         | 8    |
| 7      | Microwave Oven          | 1    |
| 8      | Mike                    | 1    |
| 9      | Oven                    | 2    |
| 10     | Printer                 | 18   |
| 11     | Projector               | 5    |
| 12     | Red Lamp                | 2    |
| 13     | Refrigerator            | 2    |
| 14     | Sanitary napkin machine | 1    |
| 15     | Scientific instruments  | 29   |
| 16     | Sound System            | 1    |
| 17     | Water Jet Vacuum Pump   | 1    |
| 18     | Water purifier machine  | 3    |

Table 6: Types of equipment in the premise as per the quantity



Figure 8: Summary of Energy consumed by equipment in the premises

The above summary shows that **printer consumes more energy at 25.665%** while **refrigerator consumes 25.545%** and the **desktop computer consumes 21.062%** these are maximum consumers as compared to other equipment.

## 4.8.2 Site investigation observations

Some of the points noticed are as follows:

- 1. All equipments are in working conditions and daily monitoring and check is done by the maintenance staff and admin staff in an excellent manner.
- 2. No defect was found in any equipment of electrical consumption.



#### 4.9 Recommendations for a Sustainable Habitat

Over the time energy efficient appliances have been a boon not only to the energy saving parameters they adhere to but also the eco-friendly habits it