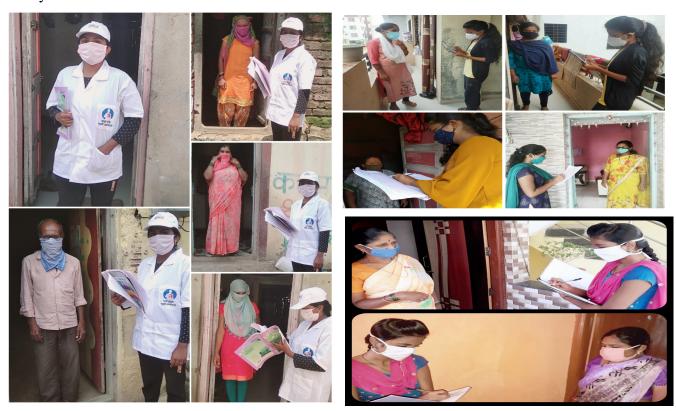

### Swachh Bharat Abhiyan (24th August 2018)

On the occasion of Swachh Bharat Abhiyan 2018, college has organized various cleaning activities in college premises on 24th August 2018.

Under this activity college ground, Medicinal garden, Parking area, Lawn, College corridor were cleaned.

All the students, Principal Dr. Ashok Bhosale, and all teaching & non-teaching staff members were actively participated in cleaning activity under Swachh Bharat Abhiyan 2018.

All the NSS volunteers were actively participated in this event. This activity was coordinated by Prof. Sujit Kakade, NSS Program Officer.

College campus cleaning activity under Swachh Bharat Abhiyan

Mr. Sujit Kakade

**NSS Program Officer** 

Dr. Ashok Bhosale

Principal

Shankarrae Ursel College of Pharmaceutical Sciences & Research Centre Kharadi, Pune-411014