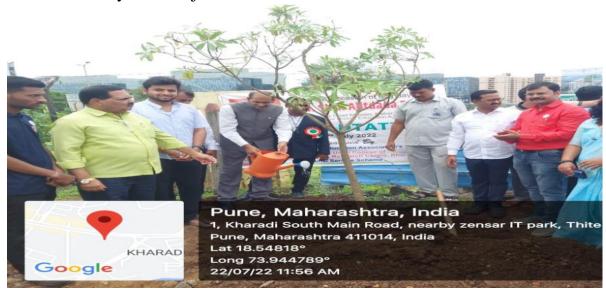

- P.D.E.A, Pune), Tree Plantation program organized on 22<sup>nd</sup> July 2022, at 11.00 am.

Hon. Shri. Mahendra Pathare, Corporator PMC, Hon. Shri. Surendra Pathare, Hon. Shri. Adv. Nanasaheb Nalawade, president of NCP's Wadgaon Sheri assembly constituency, Hon. Shri Rushiraj Pawar, Social worker were the guests for this programme.

01 Peepal (Ficus religiosa), 01 Gulmohar (Delonix regia) & 02 Saptparni (Alstonia) trees were planted in college premises and 63 small indoor plants were planted in the pots on the occasion of 63<sup>rd</sup> Birthday Celebration of Hon. Shri. Ajitdada Pawar.

Principal Dr. Ashok Bhosale, all the teaching, nonteaching staff & NSS volunteers were actively participated in this event. The overall co-ordination of this programme is done by Prof. Sujit Kakade.



Tree Plantation on the occasion of 63<sup>rd</sup> Birthday Celebration of Hon. Shri. Ajitdada Pawar (Ex. Dy. Chief Minister of Maharashtra and President- P.D.E.A, Pune)



Tree Plantation on the occasion of 63<sup>rd</sup> Birthday Celebration of Hon. Shri. Ajitdada Pawar (Ex. Dy. Chief Minister of Maharashtra and President- P.D.E.A, Pune)



Tree Plantation on the occasion of 63<sup>rd</sup> Birthday Celebration of Hon. Shri. Ajitdada Pawar (Ex. Dy. Chief Minister of Maharashtra and President- P.D.E.A, Pune)

#### युवा नेतृत्वाच्या हस्ते अजितदादा पवार यांच्या वाढदिवसानिमित्त वृक्षारोपण

पुणे दि.२४ (स्यतेचा कैवारी ऑनलाईन वृत्तसेवा) निसर्गाचा समतोल राखण्यासाठी आपण सर्वांनीच प्रयत्नशील राहून वृक्षारोपण आणि वृक्ष संवर्धन करणे हीच काळाची गरज आहे असे प्रतिपादन मा श्री महेंद्रआबा पठारे यांनी