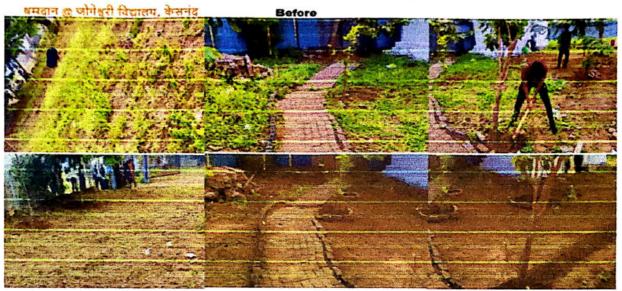

#### **Project successfully completed:**

During this camp, various projects (*Shramdan*) were undertaken and successfully completed in the village. These projects are as follows:

- **Day 1:** Project time is utilised for making proper staying arrangement of the NSS volunteers. The work completed includes cleaning of school premises, cleaning of school ground and nearby area.
- Day 2: On this day project time was utilised for cleaning of Shri. Chatrapati Sambhaji Maharaj Samadhi sthal, Sangam Ghat and Shiva temple, drainage & water canal (which was near to the school and blocked by trees waste and garbage) was cleaned by the volunteers.
- **Day 3:** Project time was utilised for cleaning of village main road, Grampanchayat premises, cleaning of drainage line and high school premises. At the evening time bharud on various social issues was delivered by Mr Kengar Ankit, PhD Scholar from Mumbai University.
- **Day 4:** Health check up camp for high school students was organised. After health check up camp, the seminar & street play was delivered by team of Maher foundation on the topic female foeticide. In the evening session NSS volunteers performed village survey on various socioeconomic parameters.
- Day 5: Shivarpheri was organised from Primary School Tulapur to Khandoba temple. This shivar pheri was organized to gather information regarding agricultural system in the village, also cleaning of Khandoba temple was done by NSS volunteer. In the evening session dengue awareness rally was organised in the village and dengue awareness handbills were distributed in the village.
- **Day 6:** All the NSS volunteer participated actively in flag hosting ceremony of school and Tulapur Grampanchayat. Street play on social issues & Cultural programs were performed for Tulapur villagers during flag hosting ceremony in primary school.
- **Day 7:** Cleaning of school premises, decoration of school and coloring of trees in school and temple premises was done by NSS Volunteers.