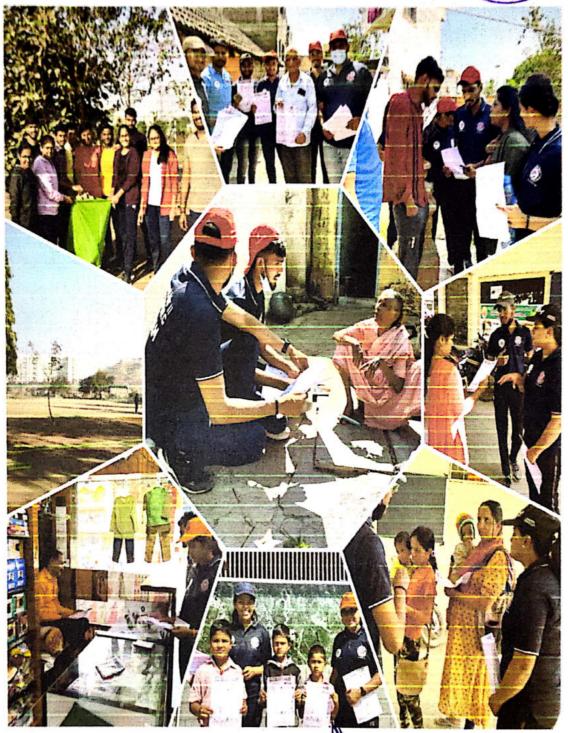

### NSS Special Camp Report (2018-19)

With the permission of NSS Dept, Savitribai Phule Pune University, Pune District Education Associations, Sankarrao Ursal College of Pharmaceutical Sciences & Research Center, Kharadi has organized NSS special camp from 21st to 27th January 2019 at the village A/P, Tulapur, Tal-Haweli, Dist. Pune. Total Twenty Five (25 nos.) NSS volunteers were enrolled for this camp as per first come first basis. In addition, two teaching staff and one peon were assigned full time duty for the safety and security of the NSS volunteers. All NSS volunteers were divided into five (5) groups and one member from each group was nominated as group leader for smooth conduct of camp activity.

During this camp, various social activities were carried out in the village as per daily schedule.

#### **Project successfully completed:**

During this camp, various projects (*Shramdan*) were undertaken and successfully completed in the village. These projects are as follows:

- **Day 1:** Project time is utilised for making proper staying arrangement of the NSS volunteers. The work completed includes cleaning of school premises, cleaning of school ground and nearby area.
- Day 2: On this day project time was utilised for cleaning of Shri. Chatrapati Sambhaji Maharaj Samadhi sthal, Sangam Ghat and Shiva temple, drainage & water canal (which was near to the school and blocked by trees waste and garbage) was cleaned by the volunteers.
- **Day 3:** Project time was utilised for cleaning of village main road, Grampanchayat premises, cleaning of drainage line and high school premises. At the evening time bharud on various social issues was delivered by Mr Kengar Ankit, PhD Scholar from Mumbai University.
- **Day 4:** Health check up camp for high school students was organised. After health check up camp, the seminar & street play was delivered by team of Maher foundation on the topic female foeticide. In the evening session NSS volunteers performed village survey on various socioeconomic parameters.
- Day 5: Shivarpheri was organised from Primary School Tulapur to Khandoba temple. This shivar pheri was organized to gather information regarding agricultural system in the village, also cleaning of Khandoba temple was done by NSS volunteer. In the evening session dengue awareness rally was organised in the village and dengue awareness handbills were distributed in the village.
- **Day 6:** All the NSS volunteer participated actively in flag hosting ceremony of school and Tulapur Grampanchayat. Street play on social issues & Cultural programs were performed for Tulapur villagers during flag hosting ceremony in primary school.
- **Day 7:** Cleaning of school premises, decoration of school and coloring of trees in school and temple premises was done by NSS Volunteers.

#### • Guest Lectures:

- ✓ **Mr. Ravindra Moze,** delivered speech on '*Time Management*'
- ✓ Mr. Navneet Yeshwantrao, delivered lecture on topic 'Today's Youth and NSS'
- ✓ **Mr. Manoj jograna**, delivered lecture on 'Stress Management'.
- ✓ **Dr. Narayan Tak**, delivered lecture on topic 'Challenges in Front of Youth'
- ✓ **Adv. Sandesh Jaybhai**, delivered lecture on topic 'Women Empowerment'
- **Interaction with school children and villagers:** NSS volunteers have interacted in the school children and villagers to understand village life and their problems.
- Competitions for school children: During this camp, various competitions (Drawing, musical chair, dance, elocution etc.) have been organized for school children to motivate their talent. Winners were awarded.
- **Decoration of temple:** Village temple was decorated by rangoli and lighting of lamps.
- Cultural Programmes: Various cultural programmes including singing, dance, dramas, playing of musical instruments were conducted daily for the NSS volunteers and villagers.