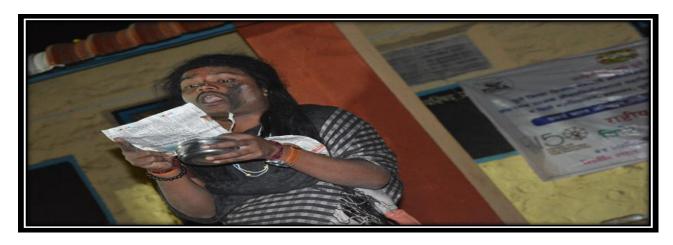

**Street Play During NSS Special Camp at Tulapur** 

**Street Play During NSS Special Camp at Tulapur** 

Street Play During NSS Special Camp at Tulapur

PRINCIPAL

ge **9** of **12** 

Bharud Performed By Mr. Ankit Kengar During NSS Special Camp at Tulapur

Bharud Performed By Mr. Ankit Kengar During NSS Special Camp at Tulapur

Bharud Performed By Mr. Ankit Kengar During NSS Special Camp at Tulapur

PRINCIPAL

e **10** of **12** 

Mr. Manoj jograna, delivered lecture on 'Stress Management'.