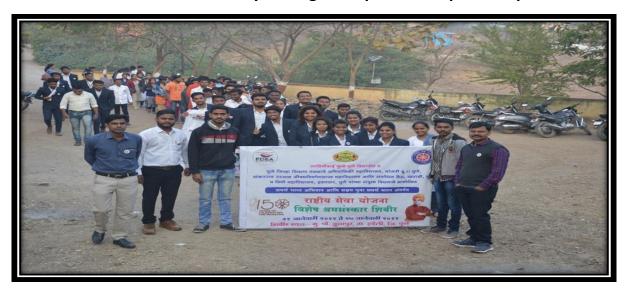

### NSS Special Camp Report (2018-19)

With the permission of NSS Dept, Savitribai Phule Pune University, Pune District Education Associations, Sankarrao Ursal College of Pharmaceutical Sciences & Research Center, Kharadi has organized NSS special camp from 21st to 27th January 2019 at the village A/P, Tulapur, Tal-Haweli, Dist. Pune. Total Twenty Five (25 nos.) NSS volunteers were enrolled for this camp as per first come first basis. In addition, two teaching staff and one peon were assigned full time duty for the safety and security of the NSS volunteers. All NSS volunteers were divided into five (5) groups and one member from each group was nominated as group leader for smooth conduct of camp activity.

During this camp, various social activities were carried out in the village as per daily schedule.