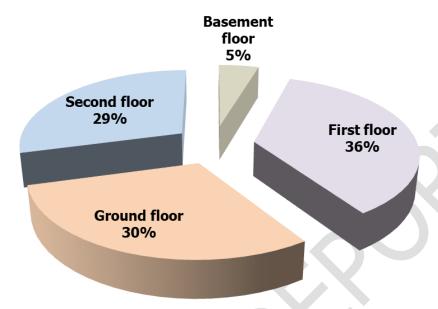

table shows the various types of fans in the premises.

| S. No. | Туре         | Nos. |
|--------|--------------|------|
| 1      | Ceiling fan  | 144  |
| 2      | Exhaust fan  | 14   |
| 3      | Pedestal fan | 2    |

Table 5: Summary of the types of fans in premise

## 4.7.2 Types of fans based on the power consumption

The energy consumption of fans is **9,100 kWh** of energy; The following graph shows the type of fans.



Figure 6: Energy consumed by types of fans in the premise based on the usage study

The analysis of the types of fans in premises shows Ceiling fans consume 90%; whereas the Exhaust fans consume 7% and the Pedestal fans consume 3% of the total power consumed by fans.

## 4.7.3 Floor-wise consumption analysis

The following graph shows the floor-wise consumption.



Figure 7: Energy consumed by fans floor-wise

The above analysis shows the fans in the first floor consume 36% whereas the ones in the ground floor consume 30%; the ones in the second floor consume 29% and the ones in the basement floor consume 5% of the total power consumed by fans.

## 4.7.4 Site investigation observations

Some of the points noticed are as follows:

- 1. All fans are in working conditions
- 2. Daily monitoring and check is done by the maintenance staff and admin staff in an excellent manner.

## 4.8 Air conditioners

#### 4.8.1 Types of air conditioners based on the numbers

There are **2** air conditioners on the entire premises.

#### 4.8.2 Floor-wise consumption analysis

The energy consumption of air conditioners is **2,006 kWh** of energy; both of these are locat