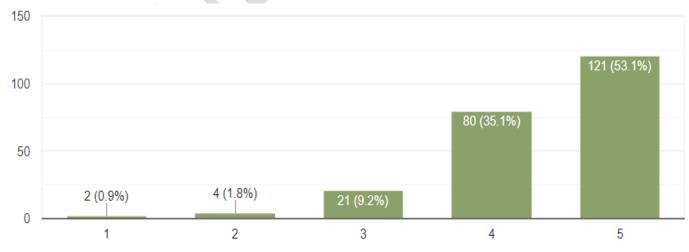

|

Table 3: Summary of the types of waste produced in the premises

#### 5.2 Waste management

There are Small-sized, medium-sized and large-sized dustbins made of plastic material available at present.

#### 5.3 Survey Results

#### Note about the review-rating survey

The Participants were asked to review (Though an online mode) the practice on a scale of 1-5 with scale components as follows:

- Scale 1 Poor
- Scale 2 Satisfactory
- Scale 3 Good
- Scale 4 Very good
- Scale 5 Excellent

The figures in each of the columns of graph depict the Number of participants responses in numerical (Percentage of the participant response) – For example 101 responses (44.5%)

Rating for the views regarding the Waste management practices adopted in College, following is the result received.



Figure 5: Waste management practices in College

There were mixed responses received the highest was for rating 5 (Excellent) at 53% followed by 35% for rating 4 (Very good).

#### 5.4 Suggestions related to section 'Waste Audit'

The following points are listed as value addition to the existing premises, are should be considered as <u>first priority</u> for implementation under section wise study. These have to be **implemented in the next 1 year of the submission of the Report.** 

#### Twin Dual Litter Dustbin Bins

There should be more number of dual litter dustbins at various locations in areas such as Canteen, and open spaces. This would inculcate the awareness of waste segregation among students.

#### Dustbins at every 100m

There should be a dustbin at every 50-100 in the open s