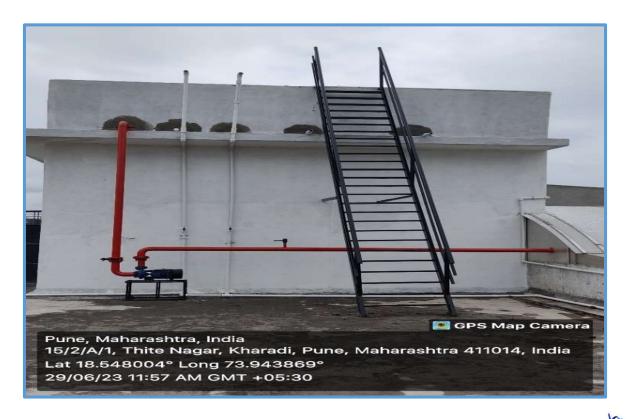

Dr. Ashok Bhosale, Principal, PDEA, Sankarrao Ursal College of Pharmaceutical Sciences & Research Center, Kharadi, guiding the NSS volunteers.

Cleaning of Jogeshwari School, Kesnand

PRINCIPAL
Pune District Education Association's
Shankarrao Ursal College of Pharmaceutical
Sciences & Research Centre,
Kharadi, Pune-411014.

Cleaning and Tree Culturing at Jogeshwari temple, Kesnand

Cleaning and collection of plastic & garbage on the hill and cleared the hill from plastic and garbage

PRINCIPAL
Pune District Education Association's
Shankarrao Ursal College of Pharmaceutical
Sciences & Research Centre,
Kharadi, Pune-411014.

**5** of **8** 

#### श्रमदान @बकोरी देवराई प्रकल्प

Work for the purpose of water conservation and water horizontally by digging continuous counter trenches(CCT) on the Bakori hills.

Vaccination campaign for students in the age group of 15 to 18 years in Jogeshwari Vidyalaya