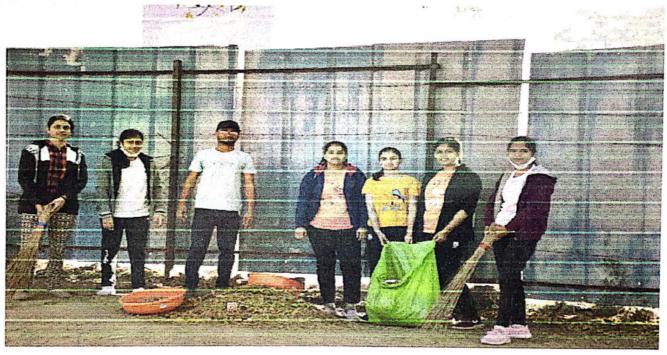

### Swachh Bharat Abhiyan (18th Sept. 2018)

On the occasion of Swachh Bharat and Swasth Bharat Abhiyan 2018, college has organized various cleaning activities in college premises on 18<sup>th</sup> Sept. 2018.

Under this activity Class rooms, Library, Seminar hall, Ground, Medicinal garden, College corridor were cleaned.

All the students, Principal Dr. Ashok Bhosale, and all teaching & non-teaching staff members were actively participated in cleaning activity under Swachh Bharat and Swasth Bharat Abhiyan 2018.

All the NSS volunteers were actively participated in this event. This activity was coordinated by Prof. Sujit Kakade, NSS Program Officer.

Various cleaning activities in college premises under Swachh Bharat Abhiyan