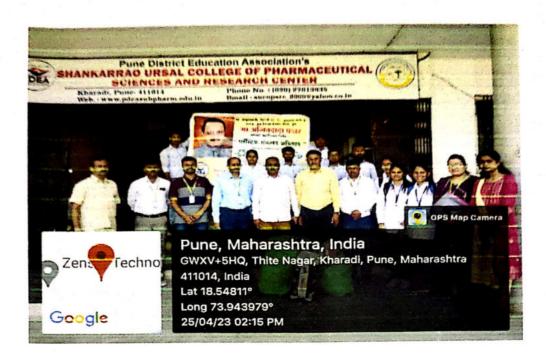

### Swachh Bharat Abhiyan (18th Sept. 2018)

On the occasion of Swachh Bharat and Swasth Bharat Abhiyan 2018, college has organized various cleaning activities in college premises on 18<sup>th</sup> Sept. 2018.

Under this activity Class rooms, Library, Seminar hall, Ground, Medicinal garden, College corridor were cleaned.

All the students, Principal Dr. Ashok Bhosale, and all teaching & non-teaching staff members were actively participated in cleaning activity under Swachh Bharat and Swasth Bharat Abhiyan 2018.

All the NSS volunteers were actively participated in this event. This activity was coordinated by Prof. Sujit Kakade, NSS Program Officer.

Various cleaning activities in college premises under Swachh Bharat Abhiyan