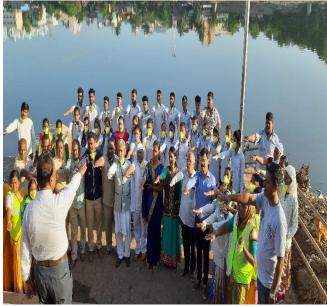

### Free PUC Camp (19th July 2018)

On the occasion of 59<sup>th</sup> birthday celebration of Hon. Shri. Ajiitdada Pawar, Ex. Deputy Chief Minister Government of Maharashtra and President P.D.E.A., Free PUC Camp was organized in the college.

Chief guest of this programme, Hon. Shri Mahendra Pathare, Corporator, P.M.C. guided the students on the measures to be taken to prevent the air pollution and the benefits of pollution control in making "Clean-India, for a Green India."

Hon. Sanjilatai Pathare, Corporator, P.M.C., Hon. Sumantai Pathare, Corporator, P.M.C., Hon. Shri Bhaiyyasaheb Jadhav, Corporator, P.M.C., Hon. Shri Somnath Sable, Vice President, N.C.P. Wadgaosheri., Hon. Shri Balasaheb Pathare, Ex. Sarpanch Kharadi and Dr. Ashok Bhosale, Principal of the institute graced the programme.

All the NSS volunteers were actively participated in this event. This activity was coordinated by Prof. Sujit Kakade, NSS Program Officer.

Free PUC Camp on the occasion of birthday celebration of Hon. Shri. Ajiitdada Pawar