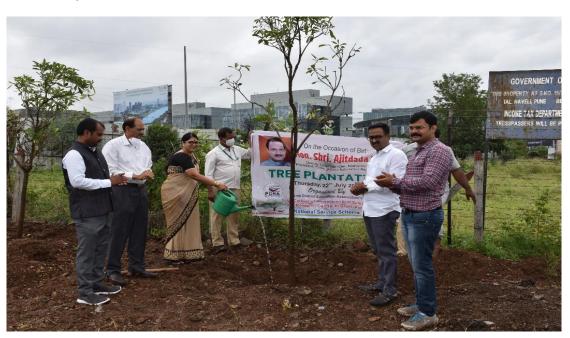

### Free PUC Camp (19th July 2018)

On the occasion of 59<sup>th</sup> birthday celebration of Hon. Shri. Ajiitdada Pawar, Ex. Deputy Chief Minister Government of Maharashtra and President P.D.E.A., Free PUC Camp was organized in the college.

Chief guest of this programme, Hon. Shri Mahendra Pathare, Corporator, P.M.C. guided the students on the measures to be taken to prevent the air pollution and the benefits of pollution control in making "Clean-India, for a Green India."

Hon. Sanjilatai Pathare, Corporator, P.M.C., Hon. Sumantai Pathare, Corporator, P.M.C., Hon. Shri Bhaiyyasaheb Jadhav, Corporator, P.M.C., Hon. Shri Somnath Sable, Vice President, N.C.P. Wadgaosheri., Hon. Shri Balasaheb Pathare, Ex. Sarpanch Kharadi and Dr. Ashok Bhosale, Principal of the institute graced the programme.

All the NSS volunteers were actively participated in this event. This activity was coordinated by Prof. Sujit Kakade, NSS Program Officer.

Free PUC Camp on the occasion of birthday celebration of Hon. Shri. Ajiitdada Pawar