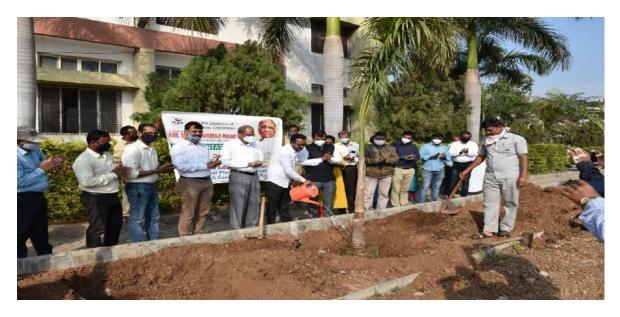

ember 2020

On the occasion of 80<sup>th</sup> birthday celebration of Padmavibhushan Hon. Shri. Sharadchandraji Pawar Saheb, Former Agricultural minister, Government of India, Tree Plantation Drive was organized in the college.

Hon. Shri Mahendra Pathare, Corporator, P.M.C., Hon. Sumantai Pathare, Corporator, P.M.C., Hon. Sanjilatai Pathare, Corporator, P.M.C., Hon. Shri Bhaiyyasaheb Jadhav, Corporator, P.M.C., Hon. Shri. Kiran Khaire, Youth President NCP, Vadgaonsheri Vidhan Sabha and Dr. Ashok Bhosale, Principal of the institute planted 07 bottle pam saplings inside the college premises.

Dr. Vijaya Barge, Vice Principal of the college, all college teaching & nonteaching staff were present for tree plantation.

This activity was coordinated by Prof. Sujit Kakade, NSS Program Officer.



Tree plantation on the occasion of birthday celebration of Hon. Shri. Sharadchandraji Pawar Saheb



Tree Plantation on the occasion of birthday celebration of Hon. Shri. Sharadchandraji Pawar Saheb



Tree Plantation on the occasion of birthday celebration of Hon. Shri. Sharadchandraji Pawar Saheb



Tree Plantation on the occasion of birthday celebration of Hon. Shri. Sharadchandraji Pawar Saheb



Tree Plantation on the occasion of birthday celebration of Hon. Shri. Sharadchandraji Pawar Saheb



Tree Plantation on the occasion of birthday celebration of Hon. Shri. Sharadchandraji Pawar Saheb

Mr. Sujit Kakade

**NSS Program Officer** 



PRINCIPAL



#### Pune District Education Association's Shankarrao Ursal College of Pharmaceutical Sciences and Research Center, Kharadi, Pune



##