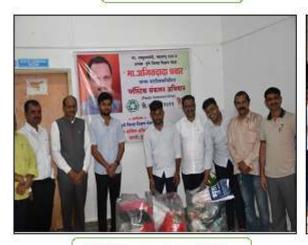

### Swachh Bharat Abhiyan (18th Sept. 2018)

On the occasion of Swachh Bharat and Swasth Bharat Abhiyan 2018, college has organized various cleaning activities in college premises on 18<sup>th</sup> Sept. 2018.

Under this activity Class rooms, Library, Seminar hall, Ground, Medicinal garden, College corridor were cleaned.

All the students, Principal Dr. Ashok Bhosale, and all teaching & non-teaching staff members were actively participated in cleaning activity under Swachh Bharat and Swasth Bharat Abhiyan 2018.

All the NSS volunteers were actively participated in this event. This activity was coordinated by Prof. Sujit Kakade, NSS Program Officer.

Various cleaning activities in college premises under Swachh Bharat Abhiyan