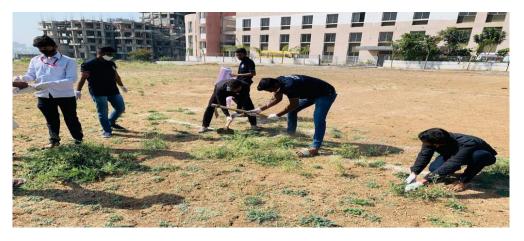

### Swachh Bharat Abhiyan (24th August 2018)

On the occasion of Swachh Bharat Abhiyan 2018, college has organized various cleaning activities in college premises on 24th August 2018.

Under this activity college ground, Medicinal garden, Parking area, Lawn, College corridor were cleaned.

All the students, Principal Dr. Ashok Bhosale, and all teaching & non-teaching staff members were actively participated in cleaning activity under Swachh Bharat Abhiyan 2018.

All the NSS volunteers were actively participated in this event. This activity was coordinated by Prof. Sujit Kakade, NSS Program Officer.

College campus cleaning activity under Swachh Bharat Abhiyan

Mr. Sujit Kakade

**NSS Program Officer** 

Dr. Ashok Bhosale

Principal

Shankarrae Ursel College of Pharmaceutical Sciences & Research Centre Kharadi, Pune-411014