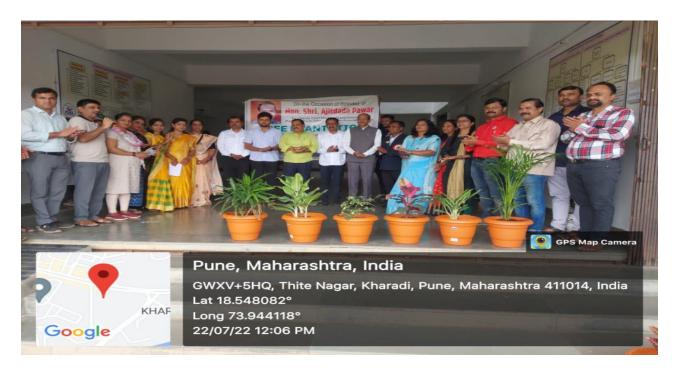

### Free PUC Camp (19th July 2018)

On the occasion of 59<sup>th</sup> birthday celebration of Hon. Shri. Ajiitdada Pawar, Ex. Deputy Chief Minister Government of Maharashtra and President P.D.E.A., Free PUC Camp was organized in the college.

Chief guest of this programme, Hon. Shri Mahendra Pathare, Corporator, P.M.C. guided the students on the measures to be taken to prevent the air pollution and the benefits of pollution control in making "Clean-India, for a Green India."

Hon. Sanjilatai Pathare, Corporator, P.M.C., Hon. Sumantai Pathare, Corporator, P.M.C., Hon. Shri Bhaiyyasaheb Jadhav, Corporator, P.M.C., Hon. Shri Somnath Sable, Vice President, N.C.P. Wadgaosheri., Hon. Shri Balasaheb Pathare, Ex. Sarpanch Kharadi and Dr. Ashok Bhosale, Principal of the institute graced the programme.

All the NSS volunteers were actively participated in this event. This activity was coordinated by Prof. Sujit Kakade, NSS Program Officer.

Free PUC Camp on the occasion of birthday celebration of Hon. Shri. Ajiitdada Pawar