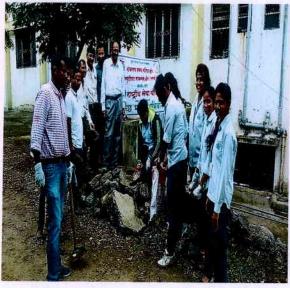

### Swachh Bharat Abhiyan (18th Sept. 2018)

On the occasion of Swachh Bharat and Swasth Bharat Abhiyan 2018, college has organized various cleaning activities in college premises on 18<sup>th</sup> Sept. 2018.

Under this activity Class rooms, Library, Seminar hall, Ground, Medicinal garden, College corridor were cleaned.

All the students, Principal Dr. Ashok Bhosale, and all teaching & non-teaching staff members were actively participated in cleaning activity under Swachh Bharat and Swasth Bharat Abhiyan 2018.

All the NSS volunteers were actively participated in this event. This activity was coordinated by Prof. Sujit Kakade, NSS Program Officer.

Various cleaning activities in college premises under Swachh Bharat Abhiyan