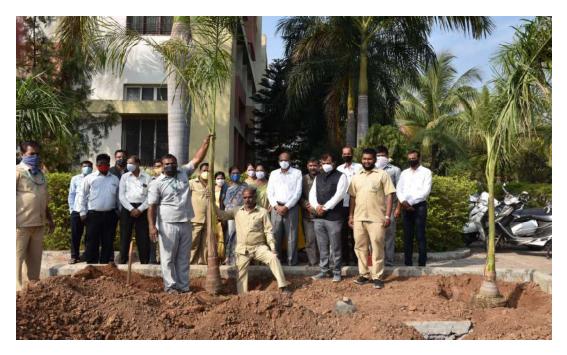

tor, P.M.C., Hon. Shri. Kiran Khaire, Youth President NCP, Vadgaonsheri Vidhan Sabha and Dr. Ashok Bhosale, Principal of the institute planted 07 bottle pam saplings inside the college premises.

Dr. Vijaya Barge, Vice Principal of the college, all college teaching & nonteaching staff were present for tree plantation.

This activity was coordinated by Prof. Sujit Kakade, NSS Program Officer.



Tree plantation on the occasion of birthday celebration of Hon. Shri. Sharadchandraji Pawar Saheb



Tree Plantation on the occasion of birthday celebration of Hon. Shri. Sharadchandraji Pawar Saheb



Tree Plantation on the occasion of birthday celebration of Hon. Shri. Sharadchandraji Pawar Saheb



Tree Plantation on the occasion of birthday celebration of Hon. Shri. Sharadchandraji Pawar Saheb



Tree Plantation on the occasion of birthday celebration of Hon. Shri. Sharadchandraji Pawar Saheb



Tree Plantation on the occasion of birthday celebration of Hon. Shri. Sharadchandraji Pawar Saheb

Mr. Sujit Kakade

**NSS Program Officer** 



PRINCIPAL



#### Pune District Education Association's Shankarrao Ursal College of Pharmaceutical Sciences and Research Center, Kharadi, Pune



#### A Report on

#### **Mask Distribution Program**

#### 24th December 2020

On the occasion of 80<sup>th</sup> birthday celebration of Padmavibhushan Hon. Shri. Sharadchandraji Pawar Saheb, Former Agricultural minister, Government of India, Mask Distribution Program was organized in the college on 24<sup>th</sup> December 2020.

Mask was distributed to college students and to all teaching & nonteachi