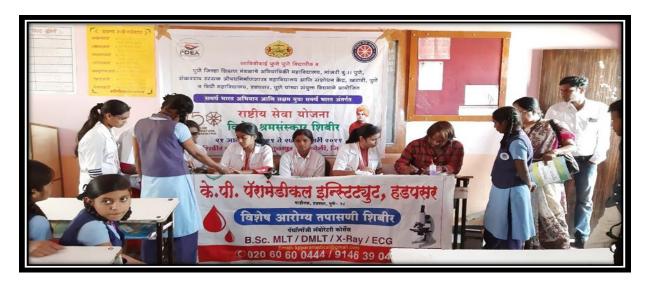

### Health Check Up Camp at NSS Special Camp at Tulapur

### Health Check Up Camp at NSS Special Camp at Tulapur

Health Check Up Camp at NSS Special Camp at Tulapur

PRINCIPAL

Page **7** of **12** 

**Dengue Awareness Rally During NSS Special Camp at Tulapur** 

**Dengue Awareness Rally During NSS Special Camp at Tulapur** 