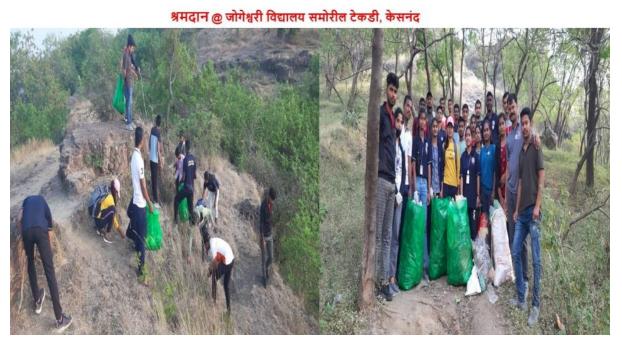

#### **Project successfully completed:**

During this camp, various projects (*Shramdan*) were undertaken and successfully completed in the village. These projects are as follows:

- **Day 1:** Project time is utilised for making proper staying arrangement of the NSS volunteers. The work completed includes cleaning of school premises, cleaning of school ground and nearby area.
- Day 2: On this day project time was utilised for cleaning of Shri. Chatrapati Sambhaji Maharaj Samadhi sthal, Sangam Ghat and Shiva temple, drainage & water canal (which was near to the school and blocked by trees waste and garbage) was cleaned by the volunteers.
- **Day 3:** Project time was utilised for cleaning of village main road, Grampanchayat premises, cleaning of drainage line and high school premises. At the evening time bharud on various social issues was delivered by Mr Kengar Ankit, PhD Scholar from Mumbai University.
- **Day 4:** Health check up camp for high school students was organised. After health check up camp, the seminar & street play was delivered by team of Maher foundation on the topic female foeticide. In the evening session NSS volunteers performed village survey on various socioeconomic parameters.
- Day 5: Shivarpheri was organised from Primary School Tulapur to Khandoba temple. This shivar pheri was organized to gather information regarding agricultural system in the village, also cleaning of Khandoba temple was done by NSS volunteer. In the evening session dengue awareness rally was organised in the village and dengue awareness handbills were distributed in the village.
- **Day 6:** All the NSS volunteer participated actively in flag hosting ceremony of school and Tulapur Grampanchayat. Street play on social issues & Cultural programs were performed for Tulapur villagers during flag hosting ceremony in primary school.
- **Day 7:** Cleaning of school premises, decoration of school and coloring of trees in school and temple premises was done by NSS Volunteers.