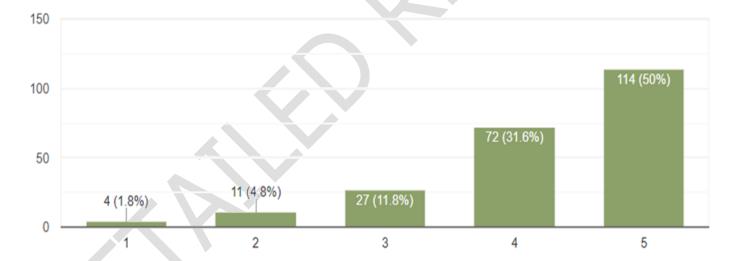

tion varies for each month.

## 4.4 Survey Results

An online survey was conducted to analyse the student and staff views about the Energy management practices adopted in College, following is the result received.



Figure 1: Participation analysis in the survey

A total of **228 responses** were received out of which 93% were students.



## 4.4.2 Review of the Energy management practices in the premises

Note: The Participants were asked to review the practice on a scale of 1-5 with scale components as follows:

- ⇒ Scale 1 Poor
- Scale 2 Satisfactory
- ⇒ Scale 3 Good
- Scale 4 Very good
- ⇒ Scale 5 Excellent

The figures in each of the columns of graph depict the Number of participants responses in numerical (Percentage of the participant response) – For example 101 responses (44.5%)



Figure 2: Energy management practices in college

The students, staff (almost 50%) of the responses found the practices to be excellent (rating 5) and 32% of the responses found practices to be very good (rating 4).

# 4.5 Calculated Electrical Consumption as per inventory

The electricity bills provide actual consumption data. The following is the calculated consumption. It is done to understand the percentage of energy usage in the premises by various applications. It is based on the inventory collected and interviews with the staff.

The additional data such as wattage is taken from market research. In terms of electrical consumption, the main sources are lights, fans, air conditioner, and equipment.

The inventory and data collection for sources of energy consumed in the premise in s