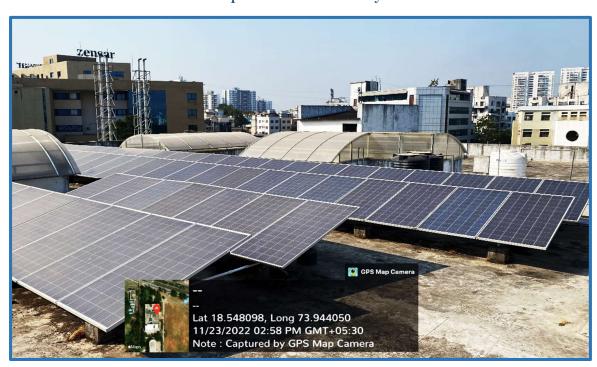

Paper News of Swachh Bharat Abhiyan at Bakori Forest Project, Bakori Village

Mr. Sujit Kakade

**NSS Program Officer** 

SAculade

THE CONTROL OF THE PROPERTY OF

PRINCIPAL

Pune District Education Association's Shankarrao Ursal College of Pharmaceutical Sciences & Research Centre, Kharadi, Pune-411014.

# Pune District Education Association's

# Shankarrao Ursal College of Pharmaceutical Sciences and Research Centre, Kharadi, Pune- 411014.

#### **Attendance Sheet**