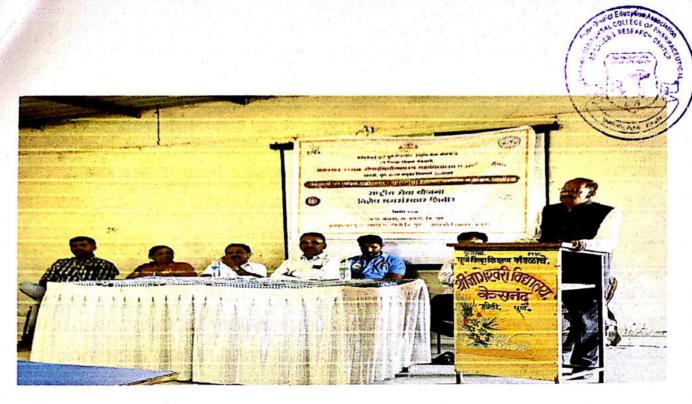

### Free PUC Camp (19th July 2018)

On the occasion of 59<sup>th</sup> birthday celebration of Hon. Shri. Ajiitdada Pawar, Ex. Deputy Chief Minister Government of Maharashtra and President P.D.E.A., Free PUC Camp was organized in the college.

Chief guest of this programme, Hon. Shri Mahendra Pathare, Corporator, P.M.C. guided the students on the measures to be taken to prevent the air pollution and the benefits of pollution control in making "Clean-India, for a Green India."

Hon. Sanjilatai Pathare, Corporator, P.M.C., Hon. Sumantai Pathare, Corporator, P.M.C., Hon. Shri Bhaiyyasaheb Jadhav, Corporator, P.M.C., Hon. Shri Somnath Sable, Vice President, N.C.P. Wadgaosheri., Hon. Shri Balasaheb Pathare, Ex. Sarpanch Kharadi and Dr. Ashok Bhosale, Principal of the institute graced the programme.

All the NSS volunteers were actively participated in this event. This activity was coordinated by Prof. Sujit Kakade, NSS Program Officer.

Free PUC Camp on the occasion of birthday celebration of Hon. Shri. Ajiitdada Pawar