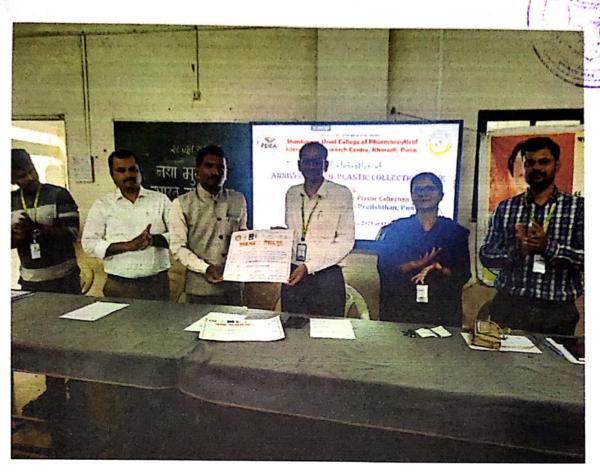

g          |
| 9.     | 27/03/2023                  | 1 [                 | 31           | 355            | 07 Kg          |
| 10.    | 25/04/2023                  | ] [                 | 32           | 335            | 12 Kg          |
| 11.    | 22/05/2023                  | ] [                 | 30           | 335            | 10 kg          |
| 12.    | 22/06/2023                  | ] [                 | 31           | 265            | 36 kg          |
|        |                             | ] [                 |              |                | Total: 160 Kg  |

Note: TOTAL NO. OF STAFF: 36

Teaching staff: 20

Non-Teaching staff: 16

TOTAL NO. OF STUDENTS: 398

July to December: 236

January to May: 398

Prof. Tejaswini Kande

**CO-ORDINATOR** 

7 MARY

Dr. Ashok Bhosale

PRINCIPAL



"Plastic Collection Drive Activity Anniversary Celebration" on June 28, 2023 on the occasion of this celebration Subhadra Mauli Pratishan awarded the best college award for this environmetal friendly activity organised by on the birthday of Hon .Shri Ajitdada Pawar Saheb birthday celebration throughout the year.



Plastic collection activity was celebrated 1 st anniversary in college this activity has got best college award for this great idea of plastic recycling is very useful for the society.







٠٠. م



## Pune District Education Association's

Shankarrao Ursal College of Pharmaceutical Sciences and Research Centre Kharadi, Pune- 411014.

Notice No: 29

Date: 23/06/2023

(ACADEMIC YEAR 2022-2023)

# PLASTIC COLLECTION DRIVE ACTIVITY ANNIEVERSARY CELEBRATION WITH AWARD CEREMONY