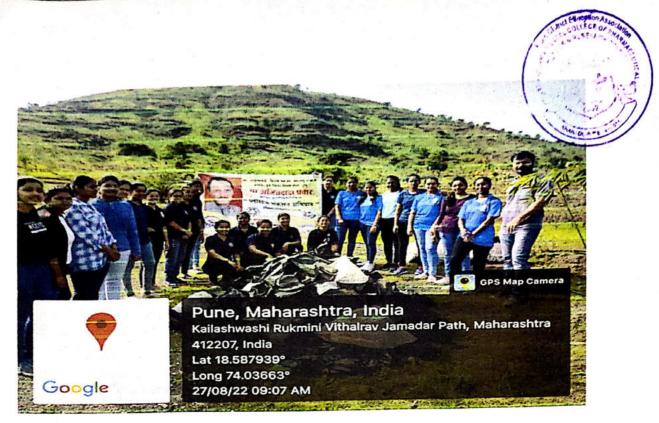

ptember 2022.

| SR.NO. | NAME OF CO- ORDINATORS (STUDENTS)            | CLASS                 |
|--------|----------------------------------------------|-----------------------|
| 1.     | Mr. Mitesh Lungase and Ms. Isha Vajrashetti  | Second Year B. Pharm. |
| 2.     | Mr. Shubham Kaspate and Ms. Gauri Kolhe      | Third Year B. Pharm.  |
| 3.     | Mr. Vaibhav Khaladkar and Ms Gayatri Jamdade | Final Year B. Pharm.  |
| 4.     | Mr. Kamlesh Deshmane and Ms.Damini Patil     | Second Year M. Pharm. |

For any assistance kindly contact. Co-ordinator Prof. Tejaswini Raju Kande (Mob.no.8669062889).

Tejaswini Kande

Co-ordinator

STATE OF THE PARTY OF THE PARTY

Dr Ashok Bhosale

PRINCIPAL P.D.E.A's

Shankarrao Ursal College of Pharmaceutical Sciences & Research Centre Kharadi, Pune-411014



# 22 SEPTEMBER 2022 PLASTIC COLLECTION DRIVE





Teaching members collecting plastic during plastic collection drive held on 22.09.2022



10/15







Notice No: 380

Date: 17/10/2022

#### (ACADEMIC YEAR 2022-2023)

#### PLASTIC COLLECTION DRIVE

The College are organising Plastic Collection Drive for every 22 <sup>nd</sup> day of month. on the occasion of Celebration of Birthday of Hon.Shri. Ajitdada Pawar Saheb Ex-Deputy Chief Minister Maharashtra State, Opposition Leader of Maharashtra state and President, Pune District Education Association, Pune. In this concerned, All the students of B Pharmacy and M. Pharmacy are hereby informed to collect all types of Plastic waste materials e.g. Use and throw plastic Bottles, Plastic carry Bags, Plastic wrappers, any waste household plastic i