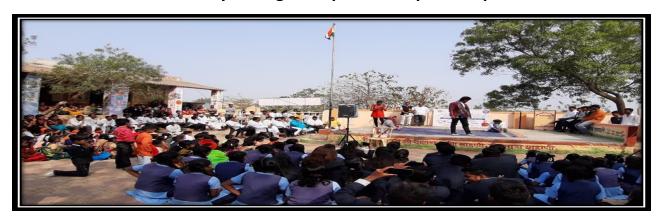

#### • Guest Lectures:

- ✓ **Mr. Ravindra Moze,** delivered speech on '*Time Management*'
- ✓ Mr. Navneet Yeshwantrao, delivered lecture on topic 'Today's Youth and NSS'
- ✓ **Mr. Manoj jograna**, delivered lecture on 'Stress Management'.
- ✓ **Dr. Narayan Tak**, delivered lecture on topic 'Challenges in Front of Youth'
- ✓ **Adv. Sandesh Jaybhai**, delivered lecture on topic 'Women Empowerment'
- **Interaction with school children and villagers:** NSS volunteers have interacted in the school children and villagers to understand village life and their problems.
- Competitions for school children: During this camp, various competitions (Drawing, musical chair, dance, elocution etc.) have been organized for school children to motivate their talent. Winners were awarded.
- **Decoration of temple:** Village temple was decorated by rangoli and lighting of lamps.
- Cultural Programmes: Various cultural programmes including singing, dance, dramas, playing of musical instruments were conducted daily for the NSS volunteers and villagers.