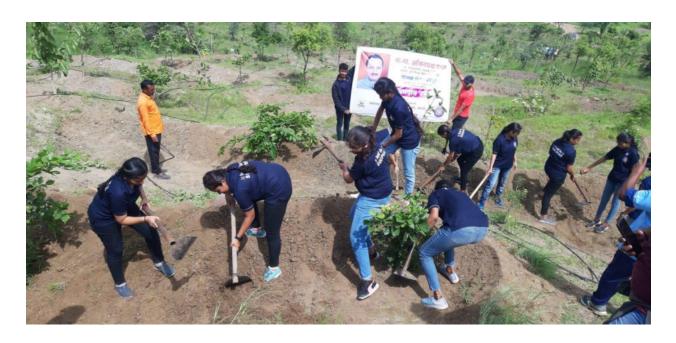

digging continuous counter trenches(CCT) & Swachh Bharat Abhiyan at Bakori Forest Project, Bakori Village on 27<sup>th</sup> August 2022. 50 NSS volunteers were visited to the Bakori forest project in front of the Jogeshwari temple and done valuable work for the purpose of water conservation by horizontally digging continuous counter trenches(CCT) on the hill.

NSS volunteers also done cleaning activity at Bakori Forest Project. NSS volunteers collected plastic waste on the hill of Bakori village & added compost to the plants. The overall co-ordination of this programme was done by Prof. Sujit Kakade.



Work for the purpose of water conservation and water horizontally by digging continuous counter trenches(CCT) on the Bakori hills.



Cleaning and collection of plastic waste on the hill



Work for the purpose of water conservation and water horizontally by digging continuous counter trenches(CCT) on the Bakori hills.

PRINCIPAL

Pune District Education Association's

Shankarrao Ursal College of Pharmaceutical

Sciences & Research Centre,

Kheradi, Pune-411014.



Impact of work done for the purpose of water conservation by digging continuous counter trenches(CCT) on the Bakori hills.



Work for the purpose of water conservation and water horizontally by digging continuous counter trenches(CCT) on the Bakori hills.





**NSS Unit Group Photo** 



Addition of compost to plants by NSS volunteers



Pune District Education Association's Shankarrao Ursal College of Pharmaceutical Sciences & Research Centre, Kheradi, Pune-411014.

# पुणे जिल्हा शिक्षण मंडळाच्या खराडी येथील श