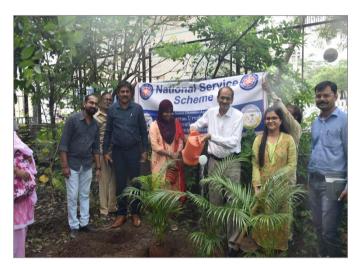

the current landscape + hardscape of the premises
- Analysis of the flora and fauna of the premises
- Strategies adopted at present to enhance vegetation
- Measures that can be adopted for ecological improvement of the premises.

#### 3.3 Strategy adopted for Green Building Study Audit

The strategies included data collection from the admin department, actual inventory, investigation to check the operation and maintenance, analysis of the data collection, and preparation of the Report.

#### 3.4 Activities undertaken for the Green Building Study Audit

- Allotment and Initiation by the Institute
- Induction Meeting
- Review Meeting
- Survey of students and staff completed
- Site visit at the Institute
- Submission of the Report







Discussion at the induction meeting and water testing





On-site review with the Team and Tree plantation



On-site discussion with the Team







#### 4. Green Practices Audit

The increasing global warming and climate change have made us realise that apart from the enormous strategies the individual small efforts need to be taken by individuals and Educational Institutes as the younger generations are the future of the world and once they are taught about these practices only then can we assume a better future.

#### 4.1 Green practices

We observed the following points during the Site investigation and data verification of the premises; these are common for all the Buildings in the premises.

- **Social awareness** The College has taken up awareness drives on various social issues for rural upliftment and regeneration in the college and