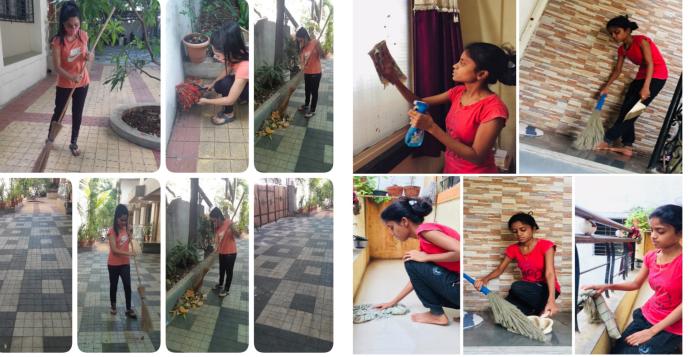

### Swachh Bharat Abhiyan (31st October 2018)

On the occasion of Swachh Bharat and Swasth Bharat Abhiyan 2018, college has organized various cleaning activities in college premises on 31st October 2018.

All the students, Principal Dr. Ashok Bhosale, and all teaching & non-teaching staff members were actively participated in cleaning activity under Swachh Bharat and Swasth Bharat Abhiyan 2018.

All the NSS volunteers were actively participated in this event. This activity was coordinated by Prof. Sujit Kakade, NSS Program Officer.

Various cleaning activities in college premises under Swachh Bharat Abhiyan

Mr. Sujit Kakade

A while

**NSS Program Officer** 

Dr. Ashok Bhosale

Principal P. D. E. A's

Sciences & Research Centre
Kharadi, Pune-411014.