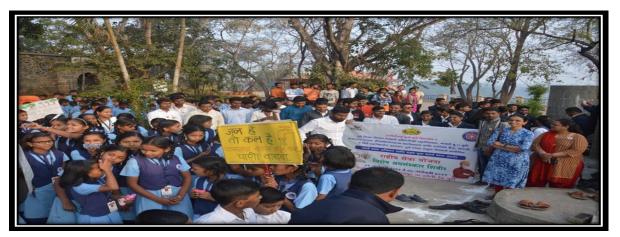

### NSS Special Camp Report (2018-19)

With the permission of NSS Dept, Savitribai Phule Pune University, Pune District Education Associations, Sankarrao Ursal College of Pharmaceutical Sciences & Research Center, Kharadi has organized NSS special camp from 21st to 27th January 2019 at the village A/P, Tulapur, Tal-Haweli, Dist. Pune. Total Twenty Five (25 nos.) NSS volunteers were enrolled for this camp as per first come first basis. In addition, two teaching staff and one peon were assigned full time duty for the safety and security of the NSS volunteers. All NSS volunteers were divided into five (5) groups and one member from each group was nominated as group leader for smooth conduct of camp activity.

#### **Project successfully completed:**

During this camp, various projects (*Shramdan*) were undertaken and successfully completed in the village. These projects are as follows:

- **Day 1:** Project time is utilised for making proper staying arrangement of the NSS volunteers. The work completed includes cleaning of school premises, cleaning of school ground and nearby area.
- Day 2: On this day project time was utilised for cleaning of Shri. Chatrapati Sambhaji Maharaj Samadhi sthal, Sangam Ghat and Shiva temple, drainage & water canal (which was near to the school and blocked by trees waste and garbage) was cleaned by the volunteers.
- **Day 3:** Project time was utilised for cleaning of village main road, Grampanchayat premises, cleaning of drainage line and high school premises. At the evening time bharud on various social issues was delivered by Mr Kengar Ankit, PhD Scholar from Mumbai University.
- **Day 4:** Health check up camp for high school students was organised. After health check up camp, the seminar & street play was delivered by team of Maher foundation on the topic female foeticide. In the evening session NSS volunteers performed village survey on various socioeconomic parameters.
- Day 5: Shivarpheri was organised from Primary School Tulapur to Khandoba temple. This shivar pheri was organized to gather information regarding agricultural system in the village, also cleaning of Khandoba temple was done by NSS volunteer. In the evening session dengue awareness rally was organised in the village and dengue awareness handbills were distributed in the village.
- **Day 6:** All the NSS volunteer participated actively in flag hosting ceremony of school and Tulapur Grampanchayat. Street play on social issues & Cultural programs were performed for Tulapur villagers during flag hosting ceremony in primary school.
- **Day 7:** Cleaning of school premises, decoration of school and coloring of trees in school and temple premises was done by NSS Volunteers.