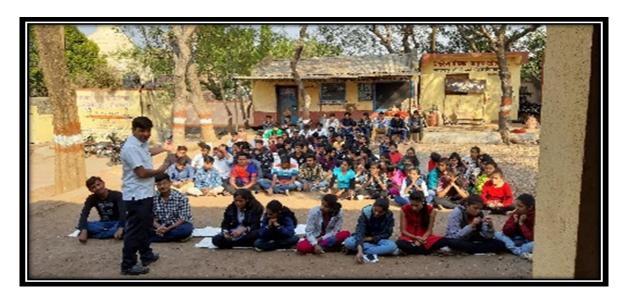

#### • Guest Lectures:

- ✓ **Mr. Ravindra Moze,** delivered speech on '*Time Management*'
- ✓ Mr. Navneet Yeshwantrao, delivered lecture on topic 'Today's Youth and NSS'
- ✓ **Mr. Manoj jograna**, delivered lecture on 'Stress Management'.
- ✓ **Dr. Narayan Tak**, delivered lecture on topic 'Challenges in Front of Youth'
- ✓ **Adv. Sandesh Jaybhai**, delivered lecture on topic 'Women Empowerment'
- **Interaction with school children and villagers:** NSS volunteers have interacted in the school children and villagers to understand village life and their problems.
- Competitions for school children: During this camp, various competitions (Drawing, musical chair, dance, elocution etc.) have been organized for school children to motivate their talent. Winners were awarded.
- **Decoration of temple:** Village temple was decorated by rangoli and lighting of lamps.
- Cultural Programmes: Various cultural programmes including singing, dance, dramas, playing of musical instruments were conducted daily for the NSS volunteers and villagers.