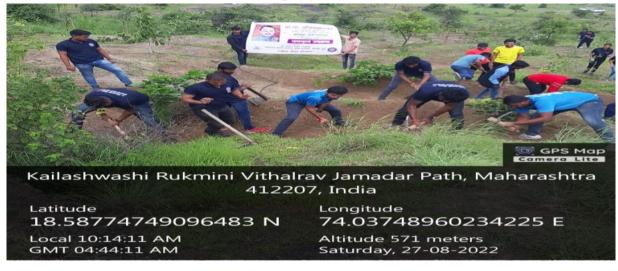

4



## A Report on

Digging Continuous Counter Trenches(CCT) on the Hill & Swachh Bharat Abhiyan at Bakori Forest Project, Bakori Village 27<sup>th</sup> August 2022

College has organized digging continuous counter trenches(CCT) & Swachh Bharat Abhiyan at Bakori Forest Project, Bakori Village on 27<sup>th</sup> August 2022. 50 NSS volunteers were visited to the Bakori forest project in front of the Jogeshwari temple and done valuable work for the purpose of water conservation by horizontally digging continuous counter trenches(CCT) on the hill.

NSS volunteers also done cleaning activity at Bakori Forest Project. NSS volunteers collected plastic waste on the hill of Bakori village & added compost to the plants. The overall co-ordination of this programme was done by Prof. Sujit Kakade.



Work for the purpose of water conservation and water horizontally by digging continuous counter trenches(CCT) on the Bakori hills.



Cleaning and collection of plastic waste on the hill



Work for the purpose of water conservation and water horizontally by digging continuous counter trenches(CCT) on the Bakori hills.

PRINCIPAL

Pune District Education Association's

Shankarrao Ursal College of Pharmaceutical

Sciences & Research Centre,

Kheradi, Pune-411014.



Impact of work done for the purpose of water conservation by digging continuous counter trenches(CCT) on the Bakori hills.



Work for the purpose of water conservation and water horizontally by digging continuous counter trenches(CCT) on the Bakori hills.





**NSS Unit Group Photo** 



Addition of compost to plants by NSS