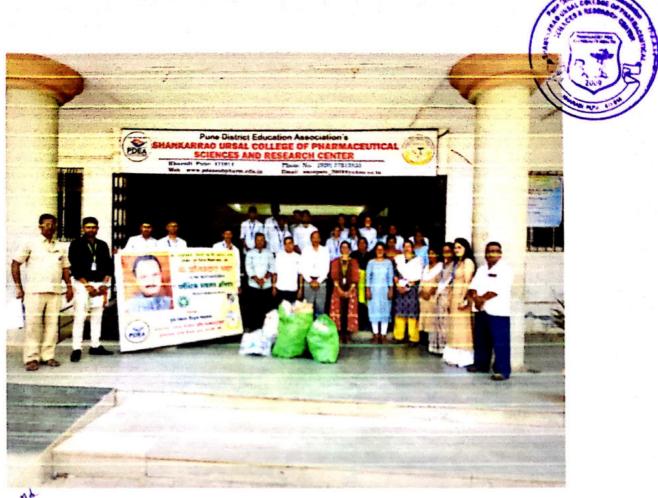

### Swachh Bharat Abhiyan (18th Sept. 2018)

On the occasion of Swachh Bharat and Swasth Bharat Abhiyan 2018, college has organized various cleaning activities in college premises on 18<sup>th</sup> Sept. 2018.

Under this activity Class rooms, Library, Seminar hall, Ground, Medicinal garden, College corridor were cleaned.

All the students, Principal Dr. Ashok Bhosale, and all teaching & non-teaching staff members were actively participated in cleaning activity under Swachh Bharat and Swasth Bharat Abhiyan 2018.

All the NSS volunteers were actively participated in this event. This activity was coordinated by Prof. Sujit Kakade, NSS Program Officer.

Various cleaning activities in college premises under Swachh Bharat Abhiyan