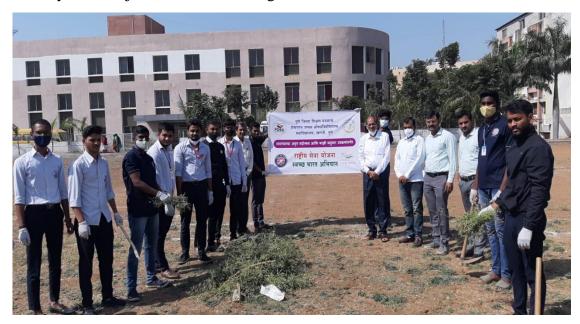

### Swachh Bharat Abhiyan (24th August 2018)

On the occasion of Swachh Bharat Abhiyan 2018, college has organized various cleaning activities in college premises on 24th August 2018.

Under this activity college ground, Medicinal garden, Parking area, Lawn, College corridor were cleaned.

All the students, Principal Dr. Ashok Bhosale, and all teaching & non-teaching staff members were actively participated in cleaning activity under Swachh Bharat Abhiyan 2018.

All the NSS volunteers were actively participated in this event. This activity was coordinated by Prof. Sujit Kakade, NSS Program Officer.

College campus cleaning activity under Swachh Bharat Abhiyan

Mr. Sujit Kakade

**NSS Program Officer** 

Dr. Ashok Bhosale

Principal

Shankarrae Ursel College of Pharmaceutical Sciences & Research Centre Kharadi, Pune-411014