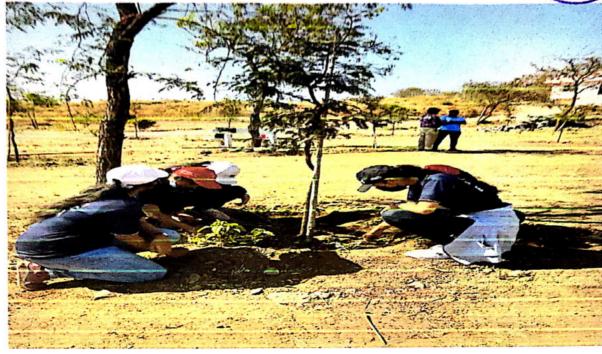

#### **Project successfully completed:**

During this camp, various projects (*Shramdan*) were undertaken and successfully completed in the village. These projects are as follows:

- **Day 1:** Project time is utilised for making proper staying arrangement of the NSS volunteers. The work completed includes cleaning of school premises, cleaning of school ground and nearby area.
- Day 2: On this day project time was utilised for cleaning of Shri. Chatrapati Sambhaji Maharaj Samadhi sthal, Sangam Ghat and Shiva temple, drainage & water canal (which was near to the school and blocked by trees waste and garbage) was cleaned by the volunteers.
- **Day 3:** Project time was utilised for cleaning of village main road, Grampanchayat premises, cleaning of drainage line and high school premises. At the evening time bharud on various social issues was delivered by Mr Kengar Ankit, PhD Scholar from Mumbai University.
- **Day 4:** Health check up camp for high school students was organised. After health check up camp, the seminar & street play was delivered by team of Maher foundation on the topic female foeticide. In the evening session NSS volunteers performed village survey on various socioeconomic parameters.
- Day 5: Shivarpheri was organised from Primary School Tulapur to Khandoba temple. This shivar pheri was organized to gather information regarding agricultural system in the village, also cleaning of Khandoba temple was done by NSS volunteer. In the evening session dengue awareness rally was organised in the village and dengue awareness handbills were distributed in the village.
- **Day 6:** All the NSS volunteer participated actively in flag hosting ceremony of school and Tulapur Grampanchayat. Street play on social issues & Cultural programs were performed for Tulapur villagers during flag hosting ceremony in primary school.
- **Day 7:** Cleaning of school premises, decoration of school and coloring of trees in school and temple premises was done by NSS Volunteers.