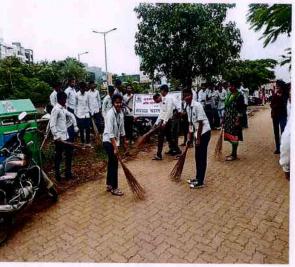

### Swachh Bharat Abhiyan (24th August 2018)

On the occasion of Swachh Bharat Abhiyan 2018, college has organized various cleaning activities in college premises on 24th August 2018.

Under this activity college ground, Medicinal garden, Parking area, Lawn, College corridor were cleaned.

All the students, Principal Dr. Ashok Bhosale, and all teaching & non-teaching staff members were actively participated in cleaning activity under Swachh Bharat Abhiyan 2018.

All the NSS volunteers were actively participated in this event. This activity was coordinated by Prof. Sujit Kakade, NSS Program Officer.

College campus cleaning activity under Swachh Bharat Abhiyan

Mr. Sujit Kakade

**NSS Program Officer** 

Dr. Ashok Bhosale

Principal

Shankarrae Ursel College of Pharmaceutical Sciences & Research Centre Kharadi, Pune-411014