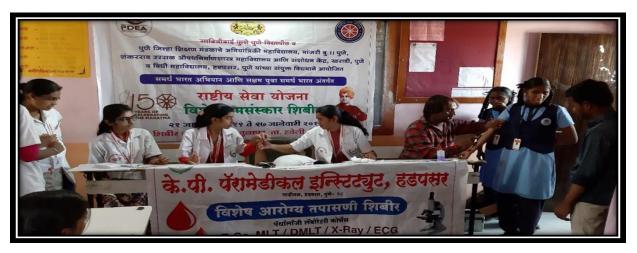

### Health Check Up Camp at NSS Special Camp at Tulapur

### Health Check Up Camp at NSS Special Camp at Tulapur

Health Check Up Camp at NSS Special Camp at Tulapur

PRINCIPAL

Page **7** of **12** 

**Dengue Awareness Rally During NSS Special Camp at Tulapur** 

**Dengue Awareness Rally During NSS Special Camp at Tulapur** 