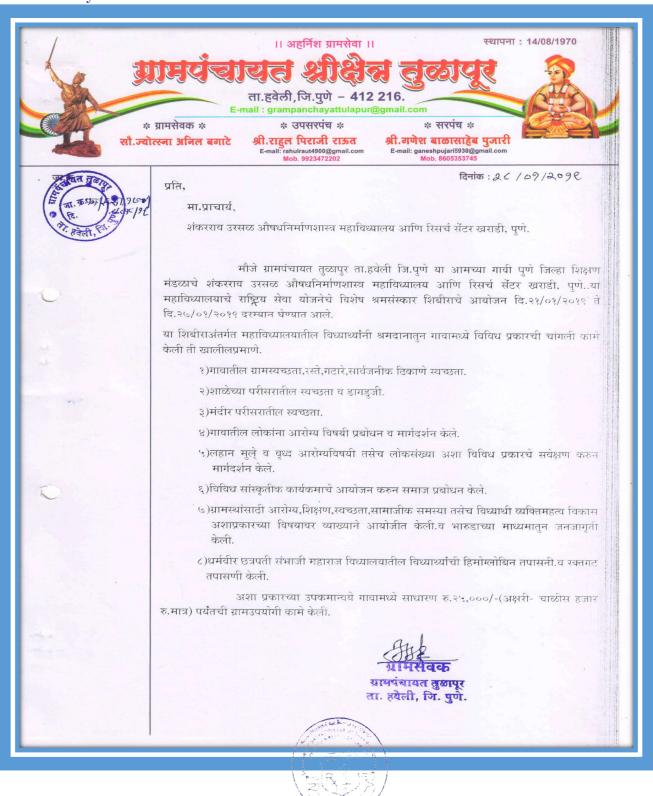

## Pune District Education Association's Shankarrao Ursal College of Pharmaceutical Sciences and Research Center, Kharadi, Pune-14

### NSS Special Camp Report (2018-19)

With the permission of NSS Dept, Savitribai Phule Pune University, Pune District Education Associations, Sankarrao Ursal College of Pharmaceutical Sciences & Research Center, Kharadi has organized NSS special camp from 21st to 27th January 2019 at the village A/P, Tulapur, Tal-Haweli, Dist. Pune. Total Twenty Five (25 nos.) NSS volunteers were enrolled for this camp as per first come first basis. In addition, two teaching staff and one peon were assigned full time duty for the safety and security of the NSS volunteers. All NSS volunteers were divided into five (5) groups and one member from each group was nominated as group leader for smooth conduct of camp activity.

#### **Project successfully completed:**

During this camp, various projects (*Shramdan*) were undertaken and successfully completed in the village. These projects are as follows:

- **Day 1:** Project time is utilised for making proper staying arrangement of the NSS volunteers. The work completed includes cleaning of school premises, cleaning of school ground and nearby area.
- Day 2: On this day project time was utilised for cleaning of Shri. Chatrapati Sambhaji Maharaj Samadhi sthal, Sangam Ghat and Shiva temple, drainage & water canal (which was near to the school and blocked by trees waste and garbage) was cleaned by the volunteers.
- **Day 3:** Project time was utilised for cleaning of village main road, Grampanchayat premises, cleaning of drainage line and high school premises. At the evening time bharud on various social issues was delivered by Mr Kengar Ankit, PhD Scholar from Mumbai University.
- **Day 4:** Health check up camp for high school students was organised. After health check up camp, the seminar & street play was delivered by team of Maher foundation on the topic female foeticide. In the evening session NSS volunteers performed village survey on various socioeconomic parameters.
- Day 5: Shivarpheri was organised from Primary School Tulapur to Khandoba temple. This shivar pheri was organized to gather information regarding agricultural system in the village, also cleaning of Khandoba temple was done by NSS volunteer. In the evening session dengue awareness rally was organised in the village and dengue awareness handbills were distributed in the village.
- **Day 6:** All the NSS volunteer participated actively in flag hosting ceremony of school and Tulapur Grampanchayat. Street play on social issues & Cultural programs were performed for Tulapur villagers during flag hosting ceremony in primary school.
- **Day 7:** Cleaning of school premises, decoration of school and coloring of trees in school and temple premises was done by NSS Volunteers.