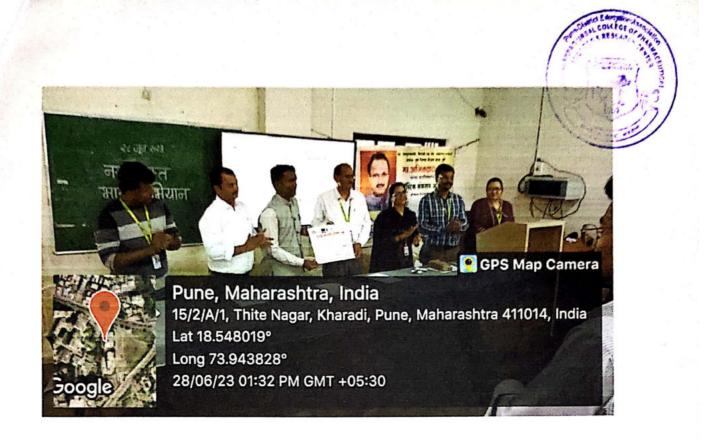

### Free PUC Camp (19th July 2018)

On the occasion of 59<sup>th</sup> birthday celebration of Hon. Shri. Ajiitdada Pawar, Ex. Deputy Chief Minister Government of Maharashtra and President P.D.E.A., Free PUC Camp was organized in the college.

Chief guest of this programme, Hon. Shri Mahendra Pathare, Corporator, P.M.C. guided the students on the measures to be taken to prevent the air pollution and the benefits of pollution control in making "Clean-India, for a Green India."

Hon. Sanjilatai Pathare, Corporator, P.M.C., Hon. Sumantai Pathare, Corporator, P.M.C., Hon. Shri Bhaiyyasaheb Jadhav, Corporator, P.M.C., Hon. Shri Somnath Sable, Vice President, N.C.P. Wadgaosheri., Hon. Shri Balasaheb Pathare, Ex. Sarpanch Kharadi and Dr. Ashok Bhosale, Principal of the institute graced the programme.

All the NSS volunteers were actively participated in this event. This activity was coordinated by Prof. Sujit Kakade, NSS Program Officer.

Free PUC Camp on the occasion of birthday celebration of Hon. Shri. Ajiitdada Pawar