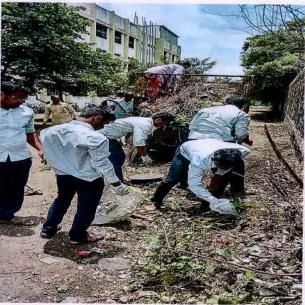

### Swachh Bharat Abhiyan (18th Sept. 2018)

On the occasion of Swachh Bharat and Swasth Bharat Abhiyan 2018, college has organized various cleaning activities in college premises on 18<sup>th</sup> Sept. 2018.

Under this activity Class rooms, Library, Seminar hall, Ground, Medicinal garden, College corridor were cleaned.

All the students, Principal Dr. Ashok Bhosale, and all teaching & non-teaching staff members were actively participated in cleaning activity under Swachh Bharat and Swasth Bharat Abhiyan 2018.

All the NSS volunteers were actively participated in this event. This activity was coordinated by Prof. Sujit Kakade, NSS Program Officer.

Various cleaning activities in college premises under Swachh Bharat Abhiyan