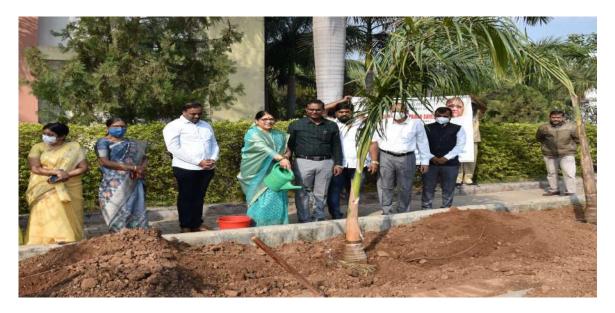

adchandraji Pawar Saheb, Former Agricultural minister, Government of India, Tree Plantation Drive was organized in the college.

Hon. Shri Mahendra Pathare, Corporator, P.M.C., Hon. Sumantai Pathare, Corporator, P.M.C., Hon. Sanjilatai Pathare, Corporator, P.M.C., Hon. Shri Bhaiyyasaheb Jadhav, Corporator, P.M.C., Hon. Shri. Kiran Khaire, Youth President NCP, Vadgaonsheri Vidhan Sabha and Dr. Ashok Bhosale, Principal of the institute planted 07 bottle pam saplings inside the college premises.

Dr. Vijaya Barge, Vice Principal of the college, all college teaching & nonteaching staff were present for tree plantation.

This activity was coordinated by Prof. Sujit Kakade, NSS Program Officer.



Tree plantation on the occasion of birthday celebration of Hon. Shri. Sharadchandraji Pawar Saheb



Tree Plantation on the occasion of birthday celebration of Hon. Shri. Sharadchandraji Pawar Saheb



Tree Plantation on the occasion of birthday celebration of Hon. Shri. Sharadchandraji Pawar Saheb



Tree Plantation on the occasion of birthday celebration of Hon. Shri. Sharadchandraji Pawar Saheb



Tree Plantation on the occasion of birthday celebration of Hon. Shri. Sharadchandraji Pawar Saheb



Tree Plantation on the occasion of birthday celebration of Hon. Shri. Sharadchandraji Pawar Saheb

Mr. Sujit Kakade

**NSS Program Officer** 



PRINCIPAL



#### Pune District Education Association's Shankarrao Ursal College of Pharmaceutical Sciences and Research Center, Kharadi, Pune



#### A Report on

#### **Mask Distribution Program**

#### 24th December 2020

On the occasion of 80<su