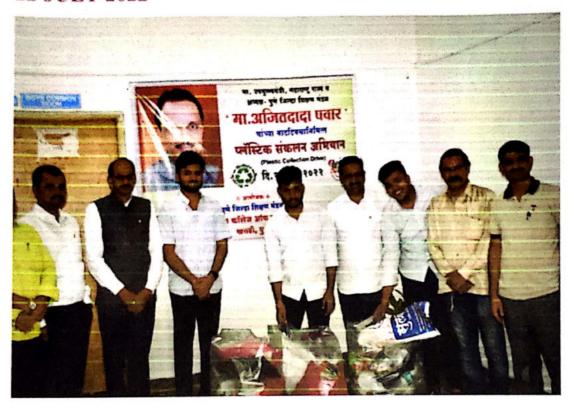

S. Y M. Pharm)       | 9975642600    | 888         |
| 9.     | Mr. Satish Pawar     | Member (Store Keeper)                      | 8275741467    | A           |
| 10.    | Mr. Allaudin Pathan  | Member (Lab Technician)                    | 9860469578    | Alu         |
| 11.    | Mr. Kumar Sonawane   | Member (Peon)                              | 8806791406    | Kimil       |
| 12.    | Mr. Rajesh Ghige     | Member (Peon)                              | 9503524262    | Pla         |
| 13.    | Prof.Tejaswini kande | Member (Secretary)                         | 8669062889    | T.R. hounds |

Tejaswini Kande

Co-ordinator

STATE OF RESEARCH

Dr Ashok Bhosale

PRINCIPAL P D. E. A's

Shankarrao Ursai College of Pharmaceutical Sciences & Research Centre Kharadi, Pune-411014



# 22 JULY 2022



Hon.Shri Mahendra Pandharinath Pathare Saheb,Shri Hon.Adv.Nanasaheb Nalawade President of N.C.P. Assembly Constituency,Hon Shri.Rushiraj Pawar Social Worker Were The Guests of This Programme, Inaugrating Plastic Collection Drive.



**INAUGRATION OF PLASTIC COLLECTION DRIVE 22.07.2022** 









Kharadi, Pune- 411014.

Notice No: 307

Date:17/08/2022

#### (ACADEMIC YEAR 2022-2023)

#### PLASTIC COLLECTION DRIVE

On the occasion of Celebration of 63rd Birthday of Hon.Shri. Ajitdada Pawar Saheb Ex-Deputy Chief Minister Maharashtra State, Opposition Leader of Maharashtra state and President, Pune District Education Association, Pune. The College are organising Plastic Collection Drive for every 22 rd day of month. In this concerned, All the students of Second year, Third year, Final Year