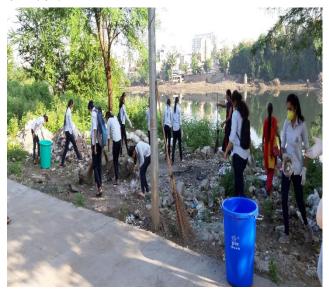

### Swachh Bharat Abhiyan (18th Sept. 2018)

On the occasion of Swachh Bharat and Swasth Bharat Abhiyan 2018, college has organized various cleaning activities in college premises on 18<sup>th</sup> Sept. 2018.

Under this activity Class rooms, Library, Seminar hall, Ground, Medicinal garden, College corridor were cleaned.

All the students, Principal Dr. Ashok Bhosale, and all teaching & non-teaching staff members were actively participated in cleaning activity under Swachh Bharat and Swasth Bharat Abhiyan 2018.

All the NSS volunteers were actively participated in this event. This activity was coordinated by Prof. Sujit Kakade, NSS Program Officer.

Various cleaning activities in college premises under Swachh Bharat Abhiyan