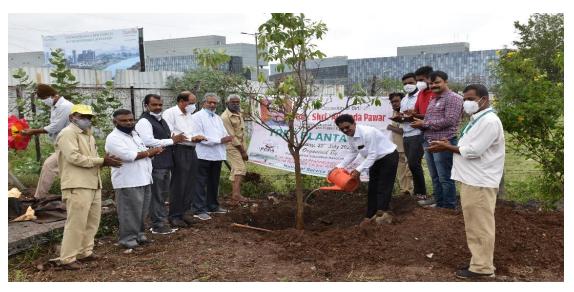

### Free PUC Camp (19th July 2018)

On the occasion of 59<sup>th</sup> birthday celebration of Hon. Shri. Ajiitdada Pawar, Ex. Deputy Chief Minister Government of Maharashtra and President P.D.E.A., Free PUC Camp was organized in the college.

Chief guest of this programme, Hon. Shri Mahendra Pathare, Corporator, P.M.C. guided the students on the measures to be taken to prevent the air pollution and the benefits of pollution control in making "Clean-India, for a Green India."

Hon. Sanjilatai Pathare, Corporator, P.M.C., Hon. Sumantai Pathare, Corporator, P.M.C., Hon. Shri Bhaiyyasaheb Jadhav, Corporator, P.M.C., Hon. Shri Somnath Sable, Vice President, N.C.P. Wadgaosheri., Hon. Shri Balasaheb Pathare, Ex. Sarpanch Kharadi and Dr. Ashok Bhosale, Principal of the institute graced the programme.

All the NSS volunteers were actively participated in this event. This activity was coordinated by Prof. Sujit Kakade, NSS Program Officer.

Free PUC Camp on the occasion of birthday celebration of Hon. Shri. Ajiitdada Pawar