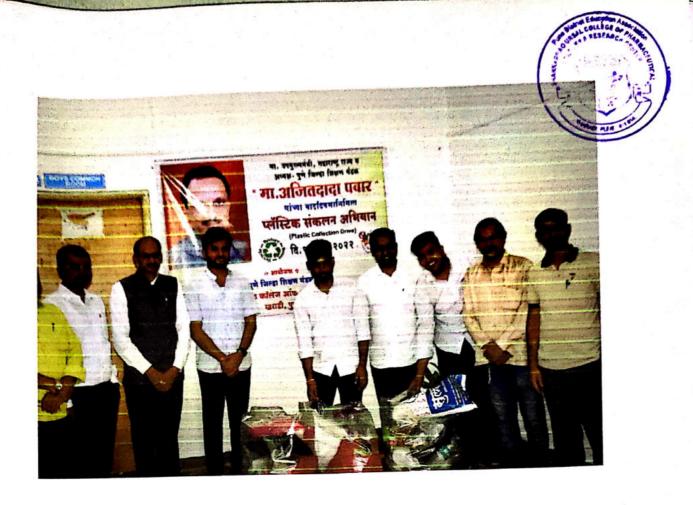

| 9860469578    | Alu         |
| 11.    | Mr. Kumar Sonawane   | Member (Peon)                              | 8806791406    | Kimil       |
| 12.    | Mr. Rajesh Ghige     | Member (Peon)                              | 9503524262    | Pla         |
| 13.    | Prof.Tejaswini kande | Member (Secretary)                         | 8669062889    | T.R. hounds |

Tejaswini Kande

Co-ordinator

STATE OF RESEARCH

Dr Ashok Bhosale

PRINCIPAL P D. E. A's

Shankarrao Ursai College of Pharmaceutical Sciences & Research Centre Kharadi, Pune-411014



# 22 JULY 2022



Hon.Shri Mahendra Pandharinath Pathare Saheb,Shri Hon.Adv.Nanasaheb Nalawade President of N.C.P. Assembly Constituency,Hon Shri.Rushiraj Pawar Social Worker Were The Guests of This Programme, Inaugrating Plastic Collection Drive.



**INAUGRATION OF PLASTIC COLLECTION DRIVE 22.07.2022** 









Kharadi, Pune- 411014.

Notice No: 307

Date:17/08/2022

#### (ACADEMIC YEAR 2022-2023)

#### PLASTIC COLLECTION DRIVE

On the occasion of Celebration of 63rd Birthday of Hon.Shri. Ajitdada Pawar Saheb Ex-Deputy Chief Minister Maharashtra State, Opposition Leader of Maharashtra state and President, Pune District Education Association, Pune. The College are organising Plastic Collection Drive for every 22 rd day of month. In this concerned, All the students of Second year, Third year, Final Year B Pharmacy and Second Year M. Pharmacy are hereby informed to collect all types of Plastic waste materials e.g. Use and throw plastic Bottles, Plastic carry Bags, Plastic wrappers, any waste household plastic items, and submit it to