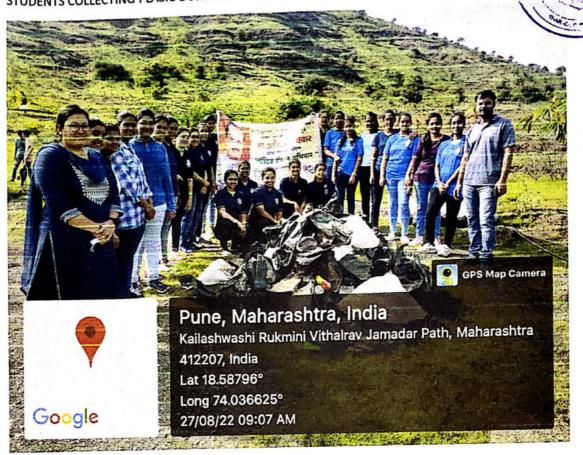

|
| 15.        | Ms. Gauri Kolhe       | Student (T.Y.B. Pharm.)                    | 9322751972    | Polke      |
| 16.        | Ms. Gayatri Jamdade   | Student (Final Year B. Pharm.)             | 7057432832    | Condode    |



| 17. | Ms. Damini Patil     | Student (S. Y. M. Pharm.) | 9145400154 | Fatil     |
|-----|----------------------|---------------------------|------------|-----------|
| 18. | Prof.Tejaswini kande | Member (Secretary)        | 8669062889 | T.R.hands |

Tejaswini Kande

Co-ordinator

Dr Ashok Bhosale

PRINCIPAL R D. E. A's:
Shankarrae Ursal College of Pharmaceutical
Sciences & Research Centre
Kharadi, Pune-411014.

# **22 AUGUST 2022**





PRINCIPAL District Education Ass





7/15

STUDENTS COLLECTING PLASIC DURING PLASTIC COLLECTION DRIVE HELD ON 22.08.2022



Students Collecting Plastic During Plastic Collection Drive Held on 27.08.2022plastic Collection Drive Under Swachh Bharat Abhiyan At Bakori Gaon Near Kesnand Pune. Co-ordinator Tejaswini Kande And Nss Co- ordinator Prof Sujit Kakde. All Nss Students Of T.Y.B.Pharm. And S.Y.B.Pharm



जमा केलेत प्लास्टिक (किलोग्रॅम) \*







Notice No: 354

Date:15/09/2022

#### (ACADEMIC YEAR 2022-2023)

#### PLASTIC COLLECTION DRIVE

On the occasion of Celebration of Birthday of Hon.Shri. Ajitdada Pawar Saheb Ex-Deputy Chief Minister Maharashtra State, Opposition Leader of Maharashtra state and President, Pune District Education Association, Pune, College are organising Plastic Collection Drive for every 22 <sup>nd</sup> day of month. In this concerned, All the students of B Pharmacy & M. Pharmacy are