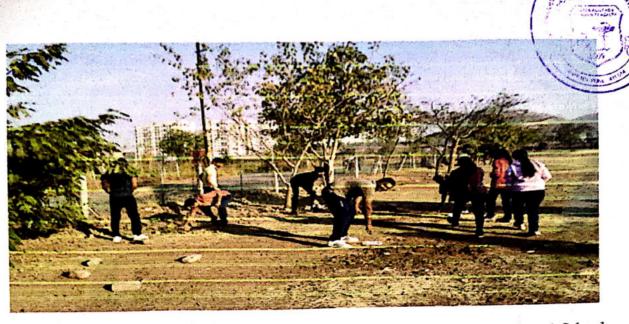

### Swachh Bharat Abhiyan (24th August 2018)

On the occasion of Swachh Bharat Abhiyan 2018, college has organized various cleaning activities in college premises on 24th August 2018.

Under this activity college ground, Medicinal garden, Parking area, Lawn, College corridor were cleaned.

All the students, Principal Dr. Ashok Bhosale, and all teaching & non-teaching staff members were actively participated in cleaning activity under Swachh Bharat Abhiyan 2018.

All the NSS volunteers were actively participated in this event. This activity was coordinated by Prof. Sujit Kakade, NSS Program Officer.

College campus cleaning activity under Swachh Bharat Abhiyan

Mr. Sujit Kakade

**NSS Program Officer** 

Dr. Ashok Bhosale

Principal

Shankarrae Ursel College of Pharmaceutical Sciences & Research Centre Kharadi, Pune-411014