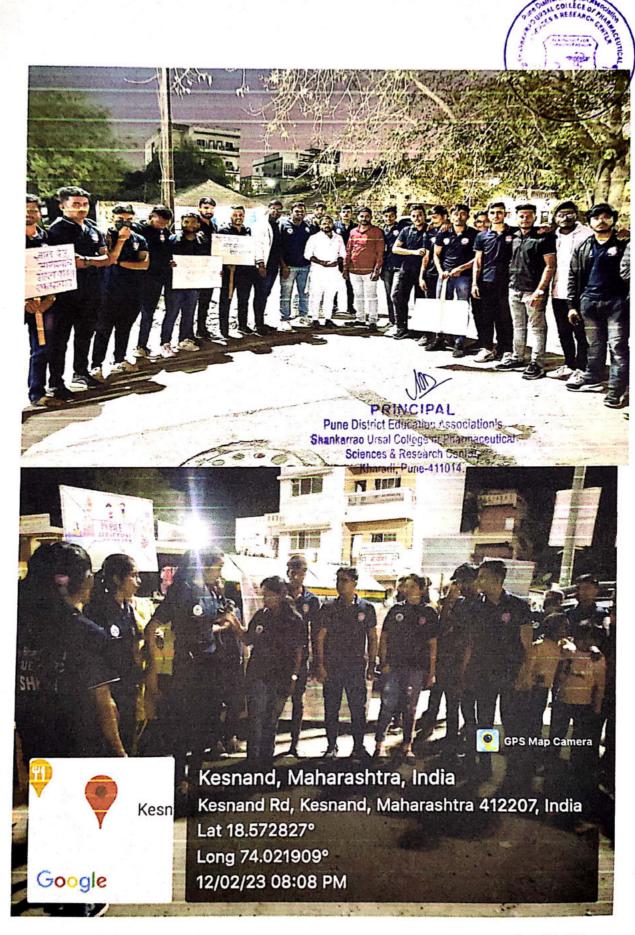

### Swachh Bharat Abhiyan (24th August 2018)

On the occasion of Swachh Bharat Abhiyan 2018, college has organized various cleaning activities in college premises on 24th August 2018.

Under this activity college ground, Medicinal garden, Parking area, Lawn, College corridor were cleaned.

All the students, Principal Dr. Ashok Bhosale, and all teaching & non-teaching staff members were actively participated in cleaning activity under Swachh Bharat Abhiyan 2018.

All the NSS volunteers were actively participated in this event. This activity was coordinated by Prof. Sujit Kakade, NSS Program Officer.

College campus cleaning activity under Swachh Bharat Abhiyan

Mr. Sujit Kakade

**NSS Program Officer** 

Dr. Ashok Bhosale

Principal

Shankarrae Ursel College of Pharmaceutical Sciences & Research Centre Kharadi, Pune-411014