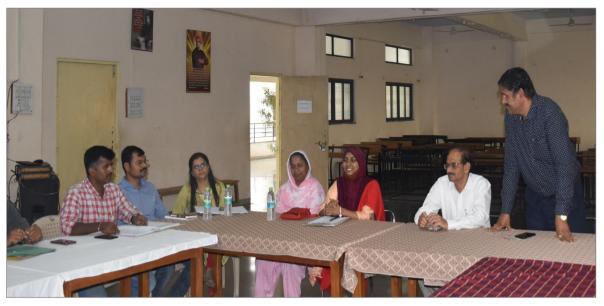

t and awareness

#### **Environmental Audit**

- ◆ Analysis of the current landscape + hardscape of the premises
- Analysis of the flora and fauna of the premises
- Strategies adopted at present to enhance vegetation
- Measures that can be adopted for ecological improvement of the premises.

## 3.3 Strategy adopted for Green Building Study Audit

The strategies included data collection from the admin department, actual inventory, investigation to check the operation and maintenance, analysis of the data collection, and preparation of the Report.

## 3.4 Activities undertaken for the Green Building Study Audit

- Allotment and Initiation by the Institute
- Induction Meeting
- Review Meeting
- Survey of students and staff completed
- Site visit at the Institute
- Submission of the Report







Discussion at the induction meeting and water testing





On-site review with the Team and Tree plantation



On-site discussion with the Team



## 4. Site Study

The following listed are some of the positive site elements which are beneficial to the College in terms of tangible and intangible benefits.

- Location The Pune District Education Association's Shankarrao Ursal College of Pharmaceutical Sciences & Research Center located at S. No. 15/2/A/1/1, Near Zensar I. T. Tower, Kharadi, Taluka Haveli District Pune, Maharashtra 411014 and falls under the <u>Pune Municipal Corporation</u>.
- Neighbourhood context The premises is surrounding by open spaces and Residential areas on the immediate surroundings of the site.
- Natural physical features − The premises includes a rich biodive