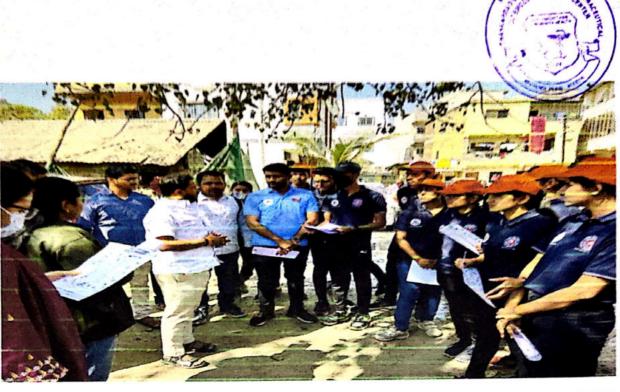

### Swachh Bharat Abhiyan (24th August 2018)

On the occasion of Swachh Bharat Abhiyan 2018, college has organized various cleaning activities in college premises on 24th August 2018.

Under this activity college ground, Medicinal garden, Parking area, Lawn, College corridor were cleaned.

All the students, Principal Dr. Ashok Bhosale, and all teaching & non-teaching staff members were actively participated in cleaning activity under Swachh Bharat Abhiyan 2018.

All the NSS volunteers were actively participated in this event. This activity was coordinated by Prof. Sujit Kakade, NSS Program Officer.

College campus cleaning activity under Swachh Bharat Abhiyan

Mr. Sujit Kakade

**NSS Program Officer** 

Dr. Ashok Bhosale

Principal

Shankarrae Ursel College of Pharmaceutical Sciences & Research Centre Kharadi, Pune-411014