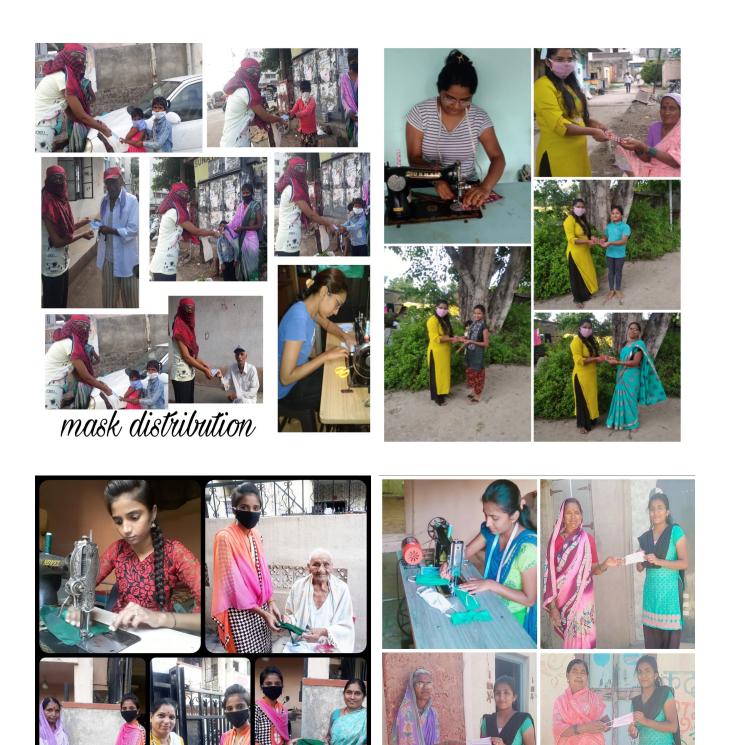

### Swachh Bharat Abhiyan (24th August 2018)

On the occasion of Swachh Bharat Abhiyan 2018, college has organized various cleaning activities in college premises on 24th August 2018.

Under this activity college ground, Medicinal garden, Parking area, Lawn, College corridor were cleaned.

All the students, Principal Dr. Ashok Bhosale, and all teaching & non-teaching staff members were actively participated in cleaning activity under Swachh Bharat Abhiyan 2018.

All the NSS volunteers were actively participated in this event. This activity was coordinated by Prof. Sujit Kakade, NSS Program Officer.

College campus cleaning activity under Swachh Bharat Abhiyan

Mr. Sujit Kakade

**NSS Program Officer** 

Dr. Ashok Bhosale

Principal

Shankarrae Ursel College of Pharmaceutical Sciences & Research Centre Kharadi, Pune-411014