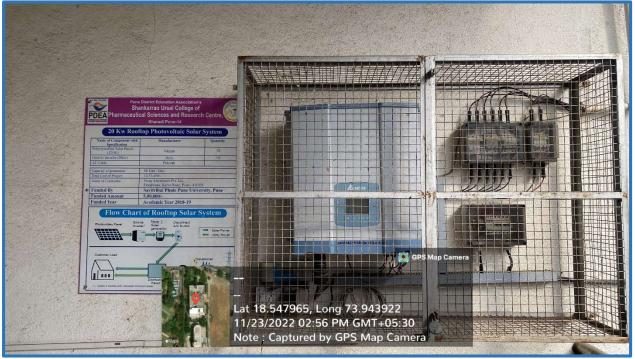

Paper News of Swachh Bharat Abhiyan at Bakori Forest Project, Bakori Village

Mr. Sujit Kakade

**NSS Program Officer** 

SAculade

THE CONTROL OF THE PROPERTY OF

PRINCIPAL

Pune District Education Association's Shankarrao Ursal College of Pharmaceutical Sciences & Research Centre, Kharadi, Pune-411014.

# Pune District Education Association's

# Shankarrao Ursal College of Pharmaceutical Sciences and Research Centre, Kharadi, Pune- 411014.

#### **Attendance Sheet**