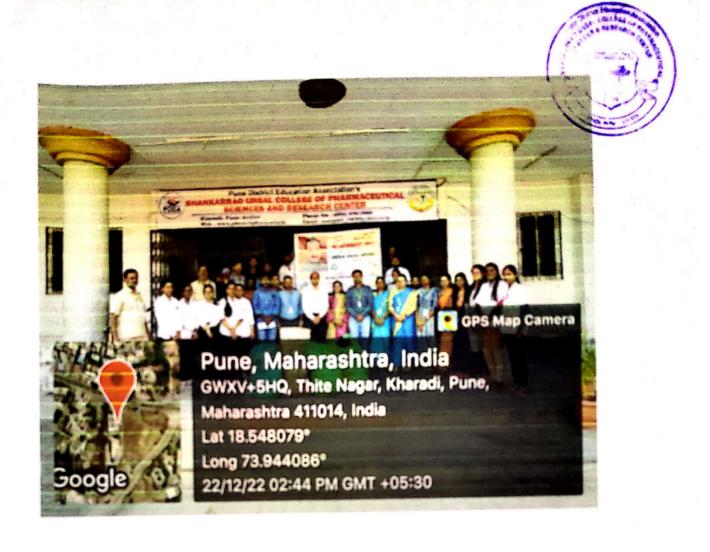

### Swachh Bharat Abhiyan (24th August 2018)

On the occasion of Swachh Bharat Abhiyan 2018, college has organized various cleaning activities in college premises on 24th August 2018.

Under this activity college ground, Medicinal garden, Parking area, Lawn, College corridor were cleaned.

All the students, Principal Dr. Ashok Bhosale, and all teaching & non-teaching staff members were actively participated in cleaning activity under Swachh Bharat Abhiyan 2018.

All the NSS volunteers were actively participated in this event. This activity was coordinated by Prof. Sujit Kakade, NSS Program Officer.

College campus cleaning activity under Swachh Bharat Abhiyan

Mr. Sujit Kakade

**NSS Program Officer** 

Dr. Ashok Bhosale

Principal

Shankarrae Ursel College of Pharmaceutical Sciences & Research Centre Kharadi, Pune-411014