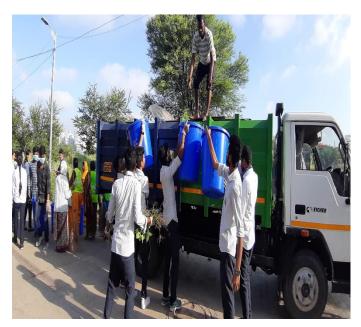

### Swachh Bharat Abhiyan (24th August 2018)

On the occasion of Swachh Bharat Abhiyan 2018, college has organized various cleaning activities in college premises on 24th August 2018.

Under this activity college ground, Medicinal garden, Parking area, Lawn, College corridor were cleaned.

All the students, Principal Dr. Ashok Bhosale, and all teaching & non-teaching staff members were actively participated in cleaning activity under Swachh Bharat Abhiyan 2018.

All the NSS volunteers were actively participated in this event. This activity was coordinated by Prof. Sujit Kakade, NSS Program Officer.

College campus cleaning activity under Swachh Bharat Abhiyan

Mr. Sujit Kakade

**NSS Program Officer** 

Dr. Ashok Bhosale

Principal

Shankarrae Ursel College of Pharmaceutical Sciences & Research Centre Kharadi, Pune-411014