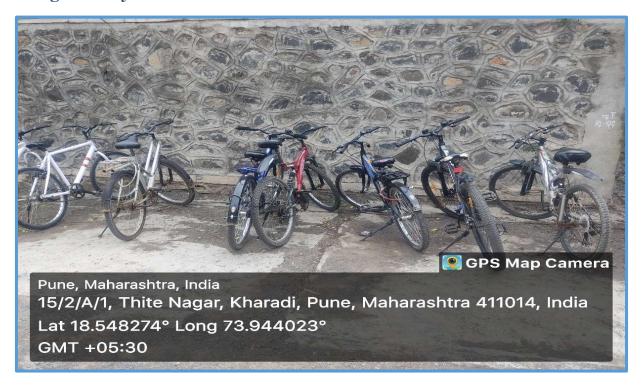

us. Collected Rain water directly passes to this bore wells for recharge the groundwater level.



Rain water passes to bore well for recharge the groundwater level.

PRINCIPAL

Pune District Education Association's Shankarrao Ursal College of Pharmaceutical Sciences & Research Centre, Kharadi, Pune-411014.

#### C. Construction of Tanks:





**Underground Tank** 



Overhead Tank- 1 & 2



Page 106 of 310



## D. Water Bodies and Distribution System in the Campus:



**Drip Irrigation System** 



**Drip Irrigation System** 



Sprinkler System



PRINCIPAL
Pune District Education Association's
Shankarrao Ursal College of Pharmaceutical

Science Resear 107 of 310

### **Green Campus Initiatives**

A. Restricted Entry of Automobiles/ Usages of Battery- Powered Vehicle/Usage of Bicycle:



**Students Used Bicycle** 



Students use Battery powered Vehicle (E vehicle)



Staff use CNG powered Vehicle

PRINCIPAL







# Criterion 7 - Institutional Values and Best Practices

# 7.2 Best Practice-02

# Environment Consciousness (Go Green initiative)

Report on Practices 2018-19 to 2022-23

# 2. PLASTIC FREE CAMPUS







Shankarrao Ursal College of Pharmaceutical Sciences and Research Centre Kharadi, Pune- 411014.

#### REPORT ON

# PLASTIC COLLECTION DRIVE ANNIVERSARY CELEBRATION AND AWARD CEREMONY BY SUBHADRA MAULI PRATISHTAN PUNE.

#### "SAY NO TO PLASTIC"

(Academic Year 2022-2023)

Date: 22 July 2022 to June 2023 (1Year)

ACTIVITY DAY: EVERY 22 ND DAY OF THE MONTH

Award Receiving Date: 28/06/2023

On the occasion of the celebration of the 63rd birthday of Hon. Shri. Ajit