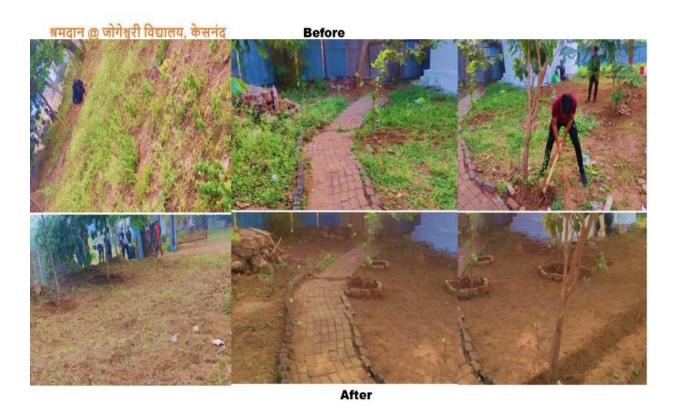

#### **Project successfully completed:**

During this camp, various projects (*Shramdan*) were undertaken and successfully completed in the village. These projects are as follows:

- **Day 1:** Project time is utilised for making proper staying arrangement of the NSS volunteers. The work completed includes cleaning of school premises, cleaning of school ground and nearby area.
- Day 2: On this day project time was utilised for cleaning of Shri. Chatrapati Sambhaji Maharaj Samadhi sthal, Sangam Ghat and Shiva temple, drainage & water canal (which was near to the school and blocked by trees waste and garbage) was cleaned by the volunteers.
- **Day 3:** Project time was utilised for cleaning of village main road, Grampanchayat premises, cleaning of drainage line and high school premises. At the evening time bharud on various social issues was delivered by Mr Kengar Ankit, PhD Scholar from Mumbai University.
- **Day 4:** Health check up camp for high school students was organised. After health check up camp, the seminar & street play was delivered by team of Maher foundation on the topic female foeticide. In the evening session NSS volunteers performed village survey on various socioeconomic parameters.
- Day 5: Shivarpheri was organised from Primary School Tulapur to Khandoba temple. This shivar pheri was organized to gather information regarding agricultural system in the village, also cleaning of Khandoba temple was done by NSS volunteer. In the evening session dengue awareness rally was organised in the village and dengue awareness handbills were distributed in the village.
- **Day 6:** All the NSS volunteer participated actively in flag hosting ceremony of school and Tulapur Grampanchayat. Street play on social issues & Cultural programs were performed for Tulapur villagers during flag hosting ceremony in primary school.
- **Day 7:** Cleaning of school premises, decoration of school and coloring of trees in school and temple premises was done by NSS Volunteers.