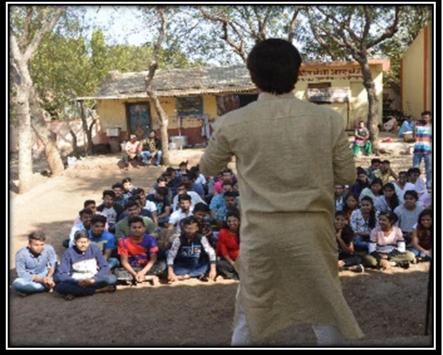

#### • Guest Lectures:

- ✓ **Mr. Ravindra Moze,** delivered speech on '*Time Management*'
- ✓ Mr. Navneet Yeshwantrao, delivered lecture on topic 'Today's Youth and NSS'
- ✓ **Mr. Manoj jograna**, delivered lecture on 'Stress Management'.
- ✓ **Dr. Narayan Tak**, delivered lecture on topic 'Challenges in Front of Youth'
- ✓ **Adv. Sandesh Jaybhai**, delivered lecture on topic 'Women Empowerment'
- **Interaction with school children and villagers:** NSS volunteers have interacted in the school children and villagers to understand village life and their problems.
- Competitions for school children: During this camp, various competitions (Drawing, musical chair, dance, elocution etc.) have been organized for school children to motivate their talent. Winners were awarded.
- **Decoration of temple:** Village temple was decorated by rangoli and lighting of lamps.
- Cultural Programmes: Various cultural programmes including singing, dance, dramas, playing of musical instruments were conducted daily for the NSS volunteers and villagers.

Mr. Ravindra Moze, delivered speech on 'Time Management'

Guidance by Mr. Rupesh Shivale, Ex. Sarpanch Tulapur

PRINCIPAL

e 11 of 12

Mr. Navneet Yeshwantrao, delivered lecture on topic 'Today's Youth and NSS'