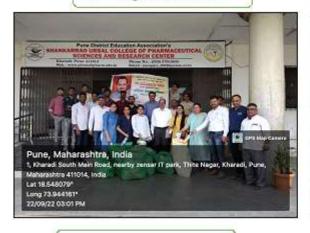

### Swachh Bharat Abhiyan (24th August 2018)

On the occasion of Swachh Bharat Abhiyan 2018, college has organized various cleaning activities in college premises on 24th August 2018.

Under this activity college ground, Medicinal garden, Parking area, Lawn, College corridor were cleaned.

All the students, Principal Dr. Ashok Bhosale, and all teaching & non-teaching staff members were actively participated in cleaning activity under Swachh Bharat Abhiyan 2018.

All the NSS volunteers were actively participated in this event. This activity was coordinated by Prof. Sujit Kakade, NSS Program Officer.

College campus cleaning activity under Swachh Bharat Abhiyan

Mr. Sujit Kakade

**NSS Program Officer** 

Dr. Ashok Bhosale

Principal

Shankarrae Ursel College of Pharmaceutical Sciences & Research Centre Kharadi, Pune-411014