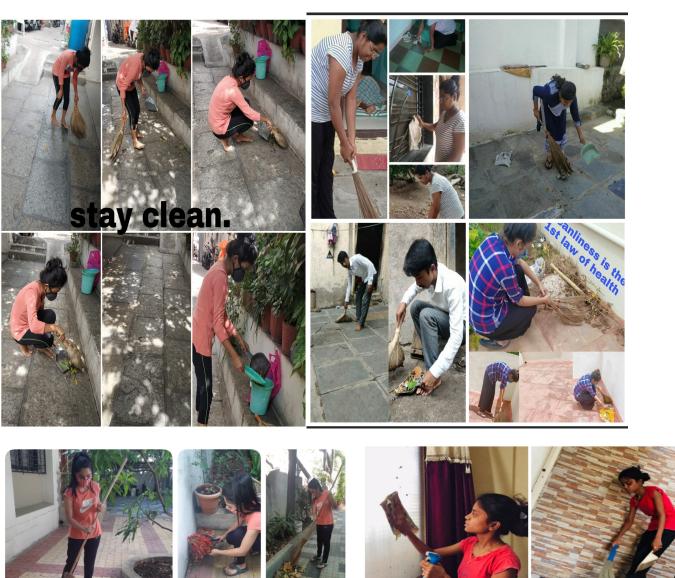

### Swachh Bharat Abhiyan (18th Sept. 2018)

On the occasion of Swachh Bharat and Swasth Bharat Abhiyan 2018, college has organized various cleaning activities in college premises on 18<sup>th</sup> Sept. 2018.

Under this activity Class rooms, Library, Seminar hall, Ground, Medicinal garden, College corridor were cleaned.

All the students, Principal Dr. Ashok Bhosale, and all teaching & non-teaching staff members were actively participated in cleaning activity under Swachh Bharat and Swasth Bharat Abhiyan 2018.

All the NSS volunteers were actively participated in this event. This activity was coordinated by Prof. Sujit Kakade, NSS Program Officer.

Various cleaning activities in college premises under Swachh Bharat Abhiyan