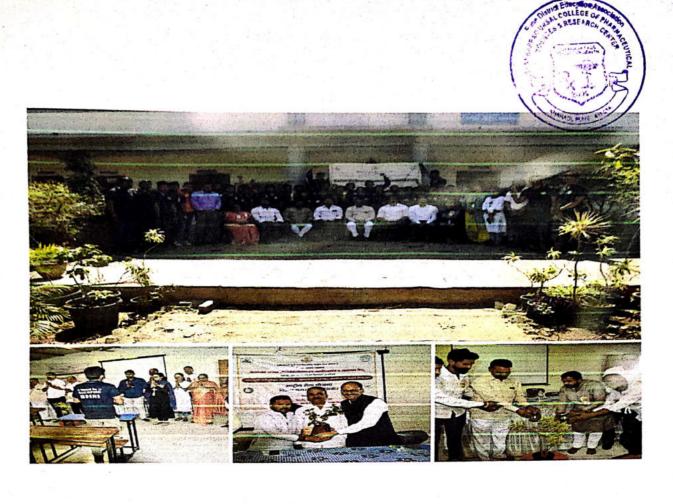

### NSS Special Camp Report (2018-19)

With the permission of NSS Dept, Savitribai Phule Pune University, Pune District Education Associations, Sankarrao Ursal College of Pharmaceutical Sciences & Research Center, Kharadi has organized NSS special camp from 21st to 27th January 2019 at the village A/P, Tulapur, Tal-Haweli, Dist. Pune. Total Twenty Five (25 nos.) NSS volunteers were enrolled for this camp as per first come first basis. In addition, two teaching staff and one peon were assigned full time duty for the safety and security of the NSS volunteers. All NSS volunteers were divided into five (5) groups and one member from each group was nominated as group leader for smooth conduct of camp activity.

During this camp, various social activities were carried out in the village as per daily schedule.

#### **Project successfully completed:**

During this camp, various projects (*Shramdan*) were undertaken and successfully completed in the village. These projects are as follows:

- **Day 1:** Project time is utilised for making proper staying arrangement of the NSS volunteers. The work completed includes cleaning of school premises, cleaning of school ground and nearby area.
- Day 2: On this day project time was utilised for cleaning of Shri. Chatrapati Sambhaji Maharaj Samadhi sthal, Sangam Ghat and Shiva temple, drainage & water canal (which was near to the school and blocked by trees waste and garbage) was cleaned by the volunteers.
- **Day 3:** Project time was utilised for cleaning of village main road, Grampanchayat premises, cleaning of drainage line and high school premises. At the evening time bharud on various social issues was delivered by Mr Kengar Ankit, PhD Scholar from Mumbai University.
- **Day 4:** Health check up camp for high school students was organised. After health check up camp, the seminar & street play was delivered by team of Maher foundation on the topic female foeticide. In the evening session NSS volunteers performed village survey on various socioeconomic parameters.
- Day 5: Shivarpheri was organised from Primary School Tulapur to Khandoba temple. This shivar pheri was organized to gather information regarding agricultural system in the village, also cleaning of Khandoba temple was done by NSS volunteer. In the evening session dengue awareness rally was organised in the village and dengue awareness handbills were distributed in the village.
- **Day 6:** All the NSS volunteer participated actively in flag hosting ceremony of school and Tulapur Grampanchayat. Street play on social issues & Cultural programs were performed for Tulapur villagers during flag hosting ceremony in primary school.
- **Day 7:** Cleaning of school premises, decoration of school and coloring of trees in school and temple premises was done by NSS Volunteers.