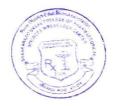

## Pune District Education Association's Shankarrao Ursal College of Pharmaceutical Sciences and Research Center, Kharadi, Pune-14

### NSS Special Camp Report (2018-19)

With the permission of NSS Dept, Savitribai Phule Pune University, Pune District Education Associations, Sankarrao Ursal College of Pharmaceutical Sciences & Research Center, Kharadi has organized NSS special camp from 21st to 27th January 2019 at the village A/P, Tulapur, Tal-Haweli, Dist. Pune. Total Twenty Five (25 nos.) NSS volunteers were enrolled for this camp as per first come first basis. In addition, two teaching staff and one peon were assigned full time duty for the safety and security of the NSS volunteers. All NSS volunteers were divided into five (5) groups and one member from each group was nominated as group leader for smooth conduct of camp activity.

During this camp, various social activities were carried out in the village as per daily schedule.

#### **Project successfully completed:**

During this camp, various projects (*Shramdan*) were undertaken and successfully completed in the village. These projects are as follows:

- **Day 1:** Project time is utilised for making proper staying arrangement of the NSS volunteers. The work completed includes cleaning of school premises, cleaning of school ground and nearby area.
- Day 2: On this day project time was utilised for cleaning of Shri. Chatrapati Sambhaji Maharaj Samadhi sthal, Sangam Ghat and Shiva temple, drainage & water canal (which was near to the school and blocked by trees waste and garbage) was cleaned by the volunteers.
- **Day 3:** Project time was utilised for cleaning of village main road, Grampanchayat premises, cleaning of drainage line and high school premises. At the evening time bharud on various social issues was delivered by Mr Kengar Ankit, PhD Scholar from Mumbai University.
- **Day 4:** Health check up camp for high school students was organised. After health check up camp, the seminar & street play was delivered by team of Maher foundation on the topic female foeticide. In the evening session NSS volunteers performed village survey on various socioeconomic parameters.
- Day 5: Shivarpheri was organised from Primary School Tulapur to Khandoba temple. This shivar pheri was organized to gather information regarding agricultural system in the village, also cleaning of Khandoba temple was done by NSS volunteer. In the evening session dengue awareness rally was organised in the village and dengue awareness handbills were distributed in the village.
- **Day 6:** All the NSS volunteer participated actively in flag hosting ceremony of school and Tulapur Grampanchayat. Street play on social issues & Cultural programs were performed for Tulapur villagers during flag hosting ceremony in primary school.
- **Day 7:** Cleaning of school premises, decoration of school and coloring of trees in school and temple premises was done by NSS Volunteers.