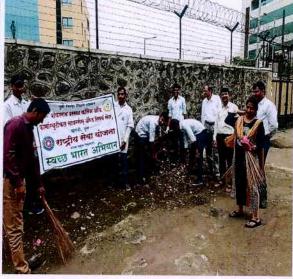

### Swachh Bharat Abhiyan (18th Sept. 2018)

On the occasion of Swachh Bharat and Swasth Bharat Abhiyan 2018, college has organized various cleaning activities in college premises on 18<sup>th</sup> Sept. 2018.

Under this activity Class rooms, Library, Seminar hall, Ground, Medicinal garden, College corridor were cleaned.

All the students, Principal Dr. Ashok Bhosale, and all teaching & non-teaching staff members were actively participated in cleaning activity under Swachh Bharat and Swasth Bharat Abhiyan 2018.

All the NSS volunteers were actively participated in this event. This activity was coordinated by Prof. Sujit Kakade, NSS Program Officer.

Various cleaning activities in college premises under Swachh Bharat Abhiyan