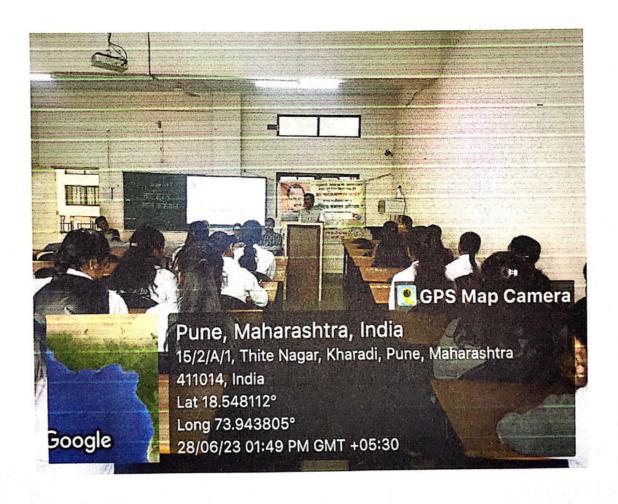

### NSS Special Camp Report (2018-19)

With the permission of NSS Dept, Savitribai Phule Pune University, Pune District Education Associations, Sankarrao Ursal College of Pharmaceutical Sciences & Research Center, Kharadi has organized NSS special camp from 21st to 27th January 2019 at the village A/P, Tulapur, Tal-Haweli, Dist. Pune. Total Twenty Five (25 nos.) NSS volunteers were enrolled for this camp as per first come first basis. In addition, two teaching staff and one peon were assigned full time duty for the safety and security of the NSS volunteers. All NSS volunteers were divided into five (5) groups and one member from each group was nominated as group leader for smooth conduct of camp activity.

During this camp, various social activities were carried out in the village as per daily schedule.