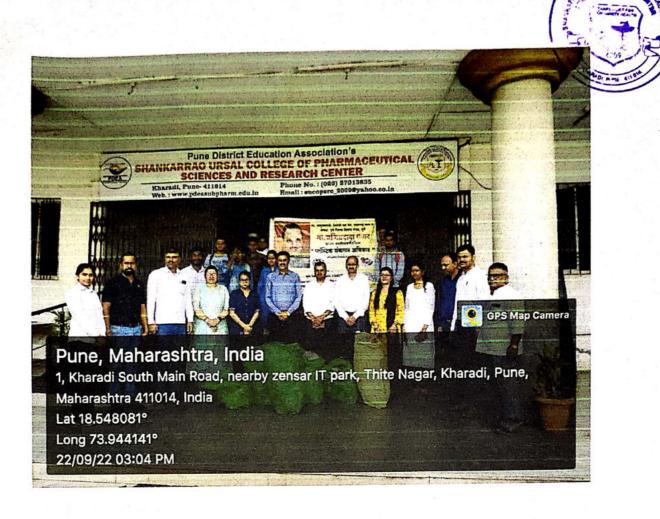

## Pune District Education Associations Shankarrao Ursal College of Pharmaceutical Sciences & Research Center, Kharadi, Pune-14

### A Report on

### Swachh Bharat Abhiyan (18th Sept. 2018)

On the occasion of Swachh Bharat and Swasth Bharat Abhiyan 2018, college has organized various cleaning activities in college premises on 18<sup>th</sup> Sept. 2018.

Under this activity Class rooms, Library, Seminar hall, Ground, Medicinal garden, College corridor were cleaned.

All the students, Principal Dr. Ashok Bhosale, and all teaching & non-teaching staff members were actively participated in cleaning activity under Swachh Bharat and Swasth Bharat Abhiyan 2018.

All the NSS volunteers were actively participated in this event. This activity was coordinated by Prof. Sujit Kakade, NSS Program Officer.

Various cleaning activities in college premises under Swachh Bharat Abhiyan