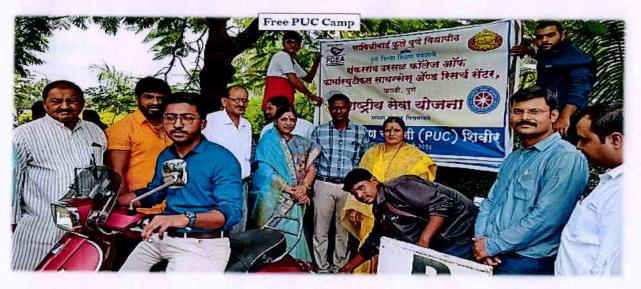

### Free PUC Camp (19th July 2018)

On the occasion of 59<sup>th</sup> birthday celebration of Hon. Shri. Ajiitdada Pawar, Ex. Deputy Chief Minister Government of Maharashtra and President P.D.E.A., Free PUC Camp was organized in the college.

Chief guest of this programme, Hon. Shri Mahendra Pathare, Corporator, P.M.C. guided the students on the measures to be taken to prevent the air pollution and the benefits of pollution control in making "Clean-India, for a Green India."

Hon. Sanjilatai Pathare, Corporator, P.M.C., Hon. Sumantai Pathare, Corporator, P.M.C., Hon. Shri Bhaiyyasaheb Jadhav, Corporator, P.M.C., Hon. Shri Somnath Sable, Vice President, N.C.P. Wadgaosheri., Hon. Shri Balasaheb Pathare, Ex. Sarpanch Kharadi and Dr. Ashok Bhosale, Principal of the institute graced the programme.

All the NSS volunteers were actively participated in this event. This activity was coordinated by Prof. Sujit Kakade, NSS Program Officer.

Free PUC Camp on the occasion of birthday celebration of Hon. Shri. Ajiitdada Pawar