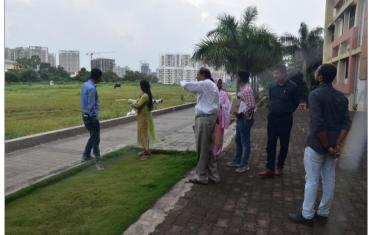

### Free PUC Camp (19th July 2018)

On the occasion of 59<sup>th</sup> birthday celebration of Hon. Shri. Ajiitdada Pawar, Ex. Deputy Chief Minister Government of Maharashtra and President P.D.E.A., Free PUC Camp was organized in the college.

Chief guest of this programme, Hon. Shri Mahendra Pathare, Corporator, P.M.C. guided the students on the measures to be taken to prevent the air pollution and the benefits of pollution control in making "Clean-India, for a Green India."

All the NSS volunteers were actively participated in this event. This activity was coordinated by Prof. Sujit Kakade, NSS Program Officer.

Free PUC Camp on the occasion of birthday celebration of Hon. Shri. Ajiitdada Pawar