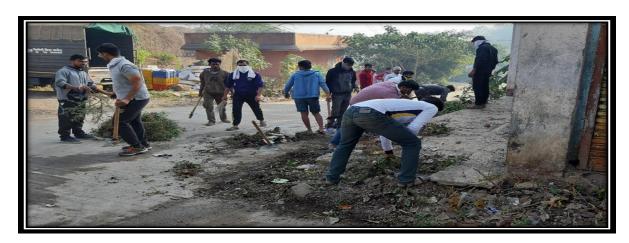

### Swachh Bharat Abhiyan (31st October 2018)

On the occasion of Swachh Bharat and Swasth Bharat Abhiyan 2018, college has organized various cleaning activities in college premises on 31st October 2018.

All the students, Principal Dr. Ashok Bhosale, and all teaching & non-teaching staff members were actively participated in cleaning activity under Swachh Bharat and Swasth Bharat Abhiyan 2018.

All the NSS volunteers were actively participated in this event. This activity was coordinated by Prof. Sujit Kakade, NSS Program Officer.

Various cleaning activities in college premises under Swachh Bharat Abhiyan

Mr. Sujit Kakade

A while

**NSS Program Officer** 

Dr. Ashok Bhosale

Principal P. D. E. A's

Sciences & Research Centre
Kharadi, Pune-411014.