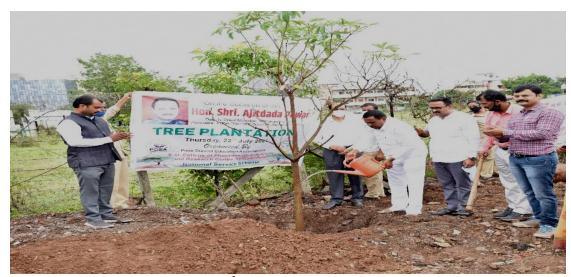

hday Celebration** of Hon. Shri. Ajitdada Pawar (Dy. Chief Minister of Maharashtra and President- P.D.E.A, Pune), Tree Plantation program organized on 22<sup>nd</sup> July 2021.

Hon. Shri. Bapusaheb Pathare Ex. MLA Vadgaonsheri Constituency, Hon. Mrs. Sumantai Pathare, Hon. Mrs. Sanjilatai Pathare, Hon. Shri. Mahendra Pathare, Corporator PMC, Hon. Shri. Surendra Pathare, Mr. Kiran Khaire, Mr. M. M. Pirjade, Life Member P.D.E.A., Mr. N. K. Nimbalkar were the guests for this programme.

Principal Dr. Ashok Bhosale, all teaching and non-teaching staff actively participated in this program. 05 Saptparni (Alstonia) trees were planted in college premises.

All the NSS volunteers were actively participated in this event. The overall coordination of this programme is done by Prof. Sujit Kakade.



Tree Plantation on the occasion of 62<sup>nd</sup> Birthday Celebration of Hon. Shri. Ajitdada Pawar (Dy. Chief Minister of Maharashtra and President- P.D.E.A, Pune)

PRINCIPAL



Tree Plantation on the occasion of 62<sup>nd</sup> Birthday Celebration of Hon. Shri. Ajitdada Pawar (Dy. Chief Minister of Maharashtra and President- P.D.E.A, Pune)



 $\label{eq:continuous} Tree\ Plantation\ on\ the\ occasion\ of\ 62^{nd}\ Birthday\ Celebration\ of\ Hon.\ Shri.\ Ajitdada\ Pawar\ (Dy.\ Chief\ Minister\ of\ Maharashtra\ and\ President-\ P.D.E.A,\ Pune)$ 

Mr. Sujit Kakade

**NSS Program Officer** 



PRINCIPAL
Pune District Education Association's
Shankarrao Ursal College of Pharmaceutical

Sciences & Research Centre, Kharadi, Pune-411014.



## Pune District Education Association's

Shankarra