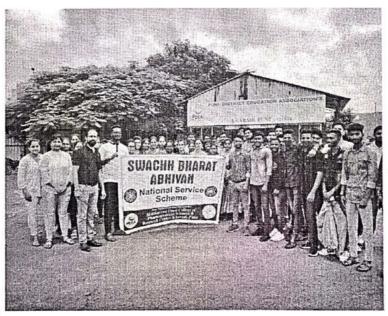

### Swachh Bharat Abhiyan (18th Sept. 2018)

On the occasion of Swachh Bharat and Swasth Bharat Abhiyan 2018, college has organized various cleaning activities in college premises on 18<sup>th</sup> Sept. 2018.

Under this activity Class rooms, Library, Seminar hall, Ground, Medicinal garden, College corridor were cleaned.

All the students, Principal Dr. Ashok Bhosale, and all teaching & non-teaching staff members were actively participated in cleaning activity under Swachh Bharat and Swasth Bharat Abhiyan 2018.

All the NSS volunteers were actively participated in this event. This activity was coordinated by Prof. Sujit Kakade, NSS Program Officer.

Various cleaning activities in college premises under Swachh Bharat Abhiyan