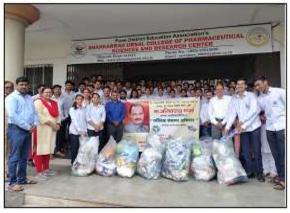

### Free PUC Camp (19th July 2018)

On the occasion of 59<sup>th</sup> birthday celebration of Hon. Shri. Ajiitdada Pawar, Ex. Deputy Chief Minister Government of Maharashtra and President P.D.E.A., Free PUC Camp was organized in the college.

Chief guest of this programme, Hon. Shri Mahendra Pathare, Corporator, P.M.C. guided the students on the measures to be taken to prevent the air pollution and the benefits of pollution control in making "Clean-India, for a Green India."

Hon. Sanjilatai Pathare, Corporator, P.M.C., Hon. Sumantai Pathare, Corporator, P.M.C., Hon. Shri Bhaiyyasaheb Jadhav, Corporator, P.M.C., Hon. Shri Somnath Sable, Vice President, N.C.P. Wadgaosheri., Hon. Shri Balasaheb Pathare, Ex. Sarpanch Kharadi and Dr. Ashok Bhosale, Principal of the institute graced the programme.

All the NSS volunteers were actively participated in this event. This activity was coordinated by Prof. Sujit Kakade, NSS Program Officer.

Free PUC Camp on the occasion of birthday celebration of Hon. Shri. Ajiitdada Pawar