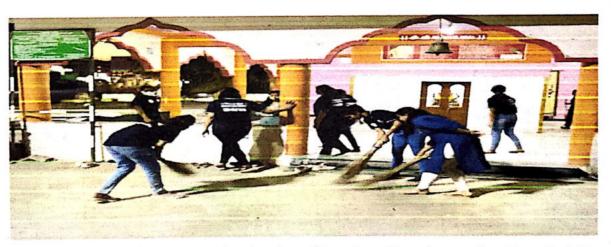

### Swachh Bharat Abhiyan (18th Sept. 2018)

On the occasion of Swachh Bharat and Swasth Bharat Abhiyan 2018, college has organized various cleaning activities in college premises on 18<sup>th</sup> Sept. 2018.

Under this activity Class rooms, Library, Seminar hall, Ground, Medicinal garden, College corridor were cleaned.

All the students, Principal Dr. Ashok Bhosale, and all teaching & non-teaching staff members were actively participated in cleaning activity under Swachh Bharat and Swasth Bharat Abhiyan 2018.

All the NSS volunteers were actively participated in this event. This activity was coordinated by Prof. Sujit Kakade, NSS Program Officer.

Various cleaning activities in college premises under Swachh Bharat Abhiyan