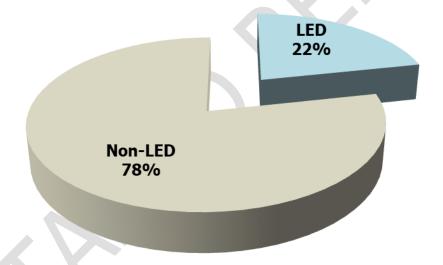

ew hours.



Figure 3: Summary of the calculated electrical consumption as per inventory

The above graph shows that Equipment consumes 67% followed by lights consuming 18% while the fans consume 12% and the air conditioners consume 3% of the total calculated electrical energy.

## 4.6 Lights

#### 4.6.1 Types of lights based on the numbers

There are a total of **275 lights in the premises;** the following table shows the various types of lights in the premises.

| S. No. | Туре    | Nos. |
|--------|---------|------|
| 1      | LED     | 125  |
| 2      | Non-LED | 150  |

Table 4: Summary of the types of lights in premise

## 4.6.2 Types of lights based on the power consumption

The energy consumption of Lights is **13,657 kWh** of energy; the following graph shows the type of lights.



Figure 4: Energy consumed by types of lights in the premise based on the usage study

The analysis of the types of Lights in premises shows **Non-LED lights 78%** followed by **LED lights consuming 22%** 

## 4.6.3 Requirement of NAAC

#### 4.6.3.1 Alternative Energy Initiative

**Percentage of power requirement met by renewable energy sources** – There are solar panels available in the premises. The College utilizes <u>65-75% of the power</u> <u>generated by on grid solar system and rest of the energy</u> is being given back to the grid.

#### 4.6.3.2 Percentage of lighting power requirement met through LED bulbs

The premise has LED Lights contribute to 45% in terms of number and **22% of the power requirement** is met through the same. As per our study we could conclude that both of t