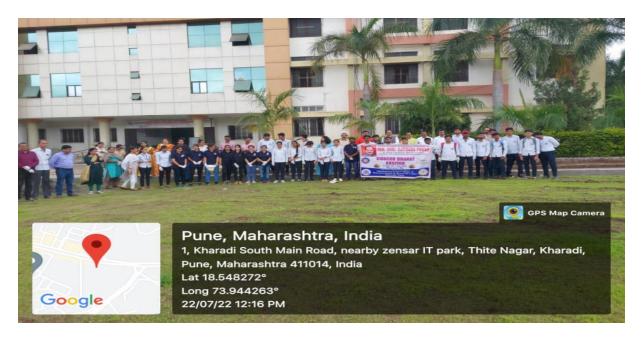

### Swachh Bharat Abhiyan (24th August 2018)

On the occasion of Swachh Bharat Abhiyan 2018, college has organized various cleaning activities in college premises on 24th August 2018.

Under this activity college ground, Medicinal garden, Parking area, Lawn, College corridor were cleaned.

All the students, Principal Dr. Ashok Bhosale, and all teaching & non-teaching staff members were actively participated in cleaning activity under Swachh Bharat Abhiyan 2018.

All the NSS volunteers were actively participated in this event. This activity was coordinated by Prof. Sujit Kakade, NSS Program Officer.

College campus cleaning activity under Swachh Bharat Abhiyan

Mr. Sujit Kakade

**NSS Program Officer** 

Dr. Ashok Bhosale

Principal

Shankarrae Ursel College of Pharmaceutical Sciences & Research Centre Kharadi, Pune-411014