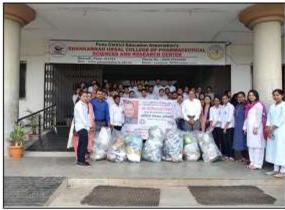

### Swachh Bharat Abhiyan (24th August 2018)

On the occasion of Swachh Bharat Abhiyan 2018, college has organized various cleaning activities in college premises on 24th August 2018.

Under this activity college ground, Medicinal garden, Parking area, Lawn, College corridor were cleaned.

All the students, Principal Dr. Ashok Bhosale, and all teaching & non-teaching staff members were actively participated in cleaning activity under Swachh Bharat Abhiyan 2018.

All the NSS volunteers were actively participated in this event. This activity was coordinated by Prof. Sujit Kakade, NSS Program Officer.

College campus cleaning activity under Swachh Bharat Abhiyan

Mr. Sujit Kakade

**NSS Program Officer** 

Dr. Ashok Bhosale

Principal

Shankarrae Ursel College of Pharmaceutical Sciences & Research Centre Kharadi, Pune-411014