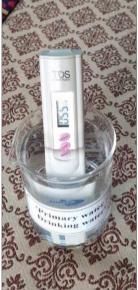

and awareness

#### **Environmental Audit**

- ◆ Analysis of the current landscape + hardscape of the premises
- Analysis of the flora and fauna of the premises
- Strategies adopted at present to enhance vegetation
- Measures that can be adopted for ecological improvement of the premises.

## 3.3 Strategy adopted for Green Building Study Audit

The strategies included data collection from the admin department, actual inventory, investigation to check the operation and maintenance, analysis of the data collection, and preparation of the Report.

## 3.4 Activities undertaken for the Green Building Study Audit

- Allotment and Initiation by the Institute
- Induction Meeting
- Review Meeting
- Survey of students and staff completed
- Site visit at the Institute
- Submission of the Report







Discussion at the induction meeting and water testing





On-site review with the Team and Tree plantation



On-site discussion with the Team



## 4. Site Study

The following listed are some of the positive site elements which are beneficial to the College in terms of tangible and intangible benefits.

- Location The Pune District Education Association's Shankarrao Ursal College of Pharmaceutical Sciences & Research Center located at S. No. 15/2/A/1/1, Near Zensar I. T. Tower, Kharadi, Taluka Haveli District Pune, Maharashtra 411014 and falls under the <u>Pune Municipal Corporation</u>.
- Neighbourhood context The premises is surrounding by open spaces and Residential areas on the immediate surroundings of the site.
- Natural physical features − The premises includes a rich biodivers