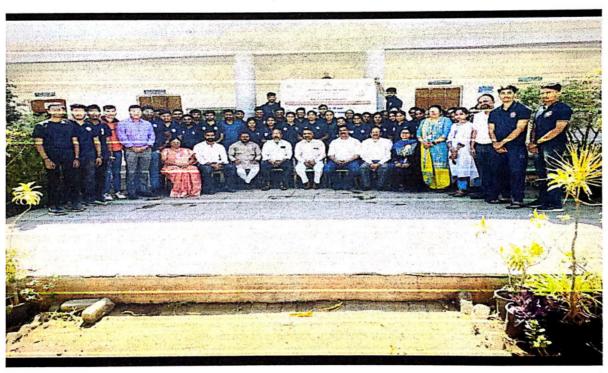

### Free PUC Camp (19th July 2018)

On the occasion of 59<sup>th</sup> birthday celebration of Hon. Shri. Ajiitdada Pawar, Ex. Deputy Chief Minister Government of Maharashtra and President P.D.E.A., Free PUC Camp was organized in the college.

Chief guest of this programme, Hon. Shri Mahendra Pathare, Corporator, P.M.C. guided the students on the measures to be taken to prevent the air pollution and the benefits of pollution control in making "Clean-India, for a Green India."

Hon. Sanjilatai Pathare, Corporator, P.M.C., Hon. Sumantai Pathare, Corporator, P.M.C., Hon. Shri Bhaiyyasaheb Jadhav, Corporator, P.M.C., Hon. Shri Somnath Sable, Vice President, N.C.P. Wadgaosheri., Hon. Shri Balasaheb Pathare, Ex. Sarpanch Kharadi and Dr. Ashok Bhosale, Principal of the institute graced the programme.

All the NSS volunteers were actively participated in this event. This activity was coordinated by Prof. Sujit Kakade, NSS Program Officer.

Free PUC Camp on the occasion of birthday celebration of Hon. Shri. Ajiitdada Pawar