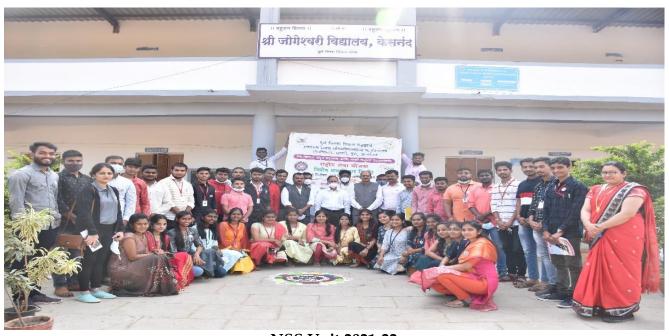

## Pune District Education Association's Shankarrao Ursal College of Pharmaceutical Sciences and Research Center, Kharadi, Pune-14

### NSS Special Camp Report (2018-19)

With the permission of NSS Dept, Savitribai Phule Pune University, Pune District Education Associations, Sankarrao Ursal College of Pharmaceutical Sciences & Research Center, Kharadi has organized NSS special camp from 21st to 27th January 2019 at the village A/P, Tulapur, Tal-Haweli, Dist. Pune. Total Twenty Five (25 nos.) NSS volunteers were enrolled for this camp as per first come first basis. In addition, two teaching staff and one peon were assigned full time duty for the safety and security of the NSS volunteers. All NSS volunteers were divided into five (5) groups and one member from each group was nominated as group leader for smooth conduct of camp activity.