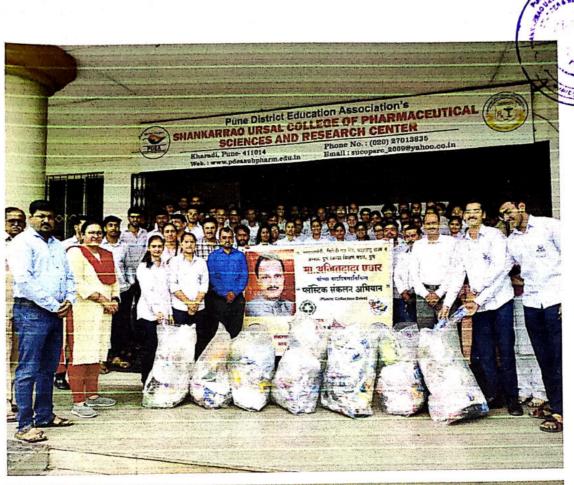

## Pune District Education Associations Shankarrao Ursal College of Pharmaceutical Sciences & Research Center, Kharadi, Pune-14

### A Report on

### Swachh Bharat Abhiyan (24th August 2018)

On the occasion of Swachh Bharat Abhiyan 2018, college has organized various cleaning activities in college premises on 24th August 2018.

Under this activity college ground, Medicinal garden, Parking area, Lawn, College corridor were cleaned.

All the students, Principal Dr. Ashok Bhosale, and all teaching & non-teaching staff members were actively participated in cleaning activity under Swachh Bharat Abhiyan 2018.

All the NSS volunteers were actively participated in this event. This activity was coordinated by Prof. Sujit Kakade, NSS Program Officer.