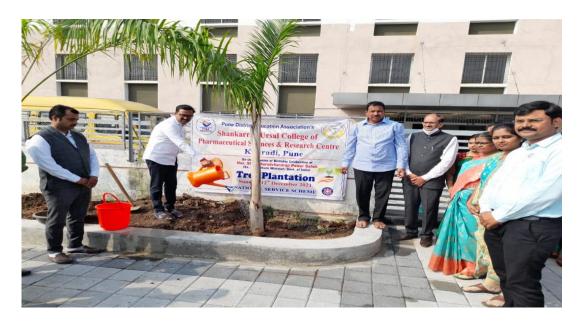

all know, the whole world is facing the problem of global warming and to recover from such problem planting the trees is become one of the most important aspects today.

In order to sensitize students towards the need to preserve our environment and ecology, tree plantation drives are organized by the PDEA's Shankarrao Ursal College of Pharmaceutical Sciences & Research Center, Kharadi. Hon. Shri. Bapusaheb Pathare, Hon. Mrs. Sumantai Pathare, Hon. Mrs. Sanjilatai Pathare, Hon. Shri. Mahendra Pathare, Hon. Shri. Surendra Pathare, Mr. Kiran Khaire were the chief Guest for this programme.

The overall co-ordination of this programme is done by Prof. Sujit Kakade.



Tree Plantation on the occasion of celebration of 81<sup>st</sup> Birthday of Hon. Shri Sharadchandraji Pawarsaheb

PRINCIPAL



Tree Plantation on the occasion of celebration of 81<sup>st</sup> Birthday of Hon. Shri Sharadchandraji Pawarsaheb



Tree Plantation on the occasion of celebration of 81<sup>st</sup> Birthday of Hon. Shri Sharadchandraji Pawarsaheb

PRINCIPAL



Tree Plantation on the occasion of celebration of 81st Birthday of Hon. Shri Sharadchandraji Pawarsaheb



Tree Plantation on the occasion of celebration of 81st Birthday of Hon. Shri Sharadchandraji Pawarsaheb



Geotagged photograph of Tree Plantation on the occasion of celebration of 81<sup>st</sup> Birthday of Hon. Shri Sharadchandraji Pawarsaheb

ঙিजिटल शैक्षणिक दैनिक 'रयतेचा कैवारी' -- संपादक :- शाहू संभाजी भारती (वर्ष तिसरे - अंक ০৩০) मंगळवार दि.१४/१२/२०२१ पान ০৭

#### पद्मविभूषण शरदचंद्रजी पवार (माजी केंद्रीय कृषीमंत्री ) यांच्या वाढदिवस