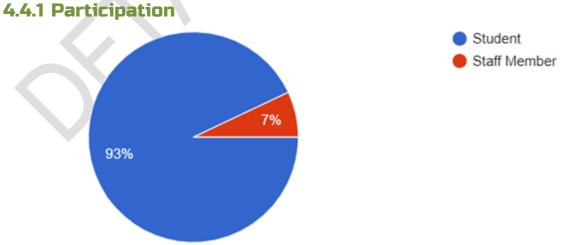

| 2021 | 0- Deduced in solar |  |  |
| December  | 2021 | 0- Deduced in solar |  |  |
| January   | 2022 | 0- Deduced in solar |  |  |
| February  | 2022 | 0- Deduced in solar |  |  |
| March     | 2022 | 0- Deduced in solar |  |  |
| April     | 2022 | 985                 |  |  |
| May       | 2022 | 170                 |  |  |
| June      | 2022 | 206                 |  |  |
| July      | 2022 | 132                 |  |  |
| August    | 2022 | 221                 |  |  |

Table 3: Details of the electrical consumption

The summary of the above study shows the average consumption varies for each month.

## 4.4 Survey Results

An online survey was conducted to analyse the student and staff views about the Energy management practices adopted in College, following is the result received.



Figure 1: Participation analysis in the survey

A total of **228 responses** were received out of which 93% were students.



## 4.4.2 Review of the Energy management practices in the premises

Note: The Participants were asked to review the practice on a scale of 1-5 with scale components as follows:

- ⇒ Scale 1 Poor
- Scale 2 Satisfactory
- ⇒ Scale 3 Good
- Scale 4 Very good
- ⇒ Scale 5 Excellent

The figures in each of the columns of graph depict the Number of participants responses in numerical (Percentage of the participant response) – For example 101 responses (44.5%)



Figure 2: Energy management practices in college

The students, staff (almost 50%) of the responses found the practices to be excellent (rating 5) and 32% of the responses found practices to be very good (rating 4