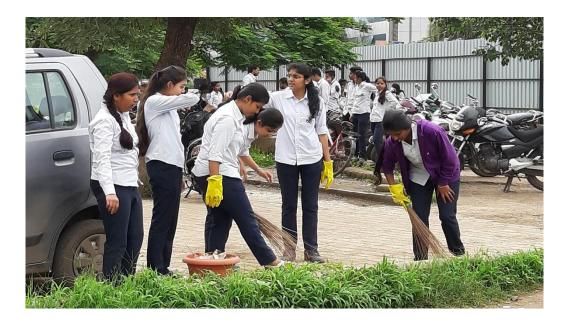

### Swachh Bharat Abhiyan (24th August 2018)

On the occasion of Swachh Bharat Abhiyan 2018, college has organized various cleaning activities in college premises on 24th August 2018.

Under this activity college ground, Medicinal garden, Parking area, Lawn, College corridor were cleaned.

All the students, Principal Dr. Ashok Bhosale, and all teaching & non-teaching staff members were actively participated in cleaning activity under Swachh Bharat Abhiyan 2018.

All the NSS volunteers were actively participated in this event. This activity was coordinated by Prof. Sujit Kakade, NSS Program Officer.

College campus cleaning activity under Swachh Bharat Abhiyan

Mr. Sujit Kakade

**NSS Program Officer** 

Dr. Ashok Bhosale

Principal

Shankarrae Ursel College of Pharmaceutical Sciences & Research Centre Kharadi, Pune-411014