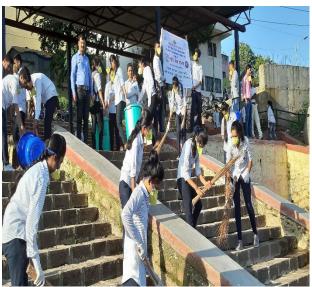

### Swachh Bharat Abhiyan (31st October 2018)

On the occasion of Swachh Bharat and Swasth Bharat Abhiyan 2018, college has organized various cleaning activities in college premises on 31st October 2018.

All the students, Principal Dr. Ashok Bhosale, and all teaching & non-teaching staff members were actively participated in cleaning activity under Swachh Bharat and Swasth Bharat Abhiyan 2018.

All the NSS volunteers were actively participated in this event. This activity was coordinated by Prof. Sujit Kakade, NSS Program Officer.

Various cleaning activities in college premises under Swachh Bharat Abhiyan

Mr. Sujit Kakade

A while

**NSS Program Officer** 

Dr. Ashok Bhosale

Principal P. D. E. A's

Sciences & Research Centre
Kharadi, Pune-411014.