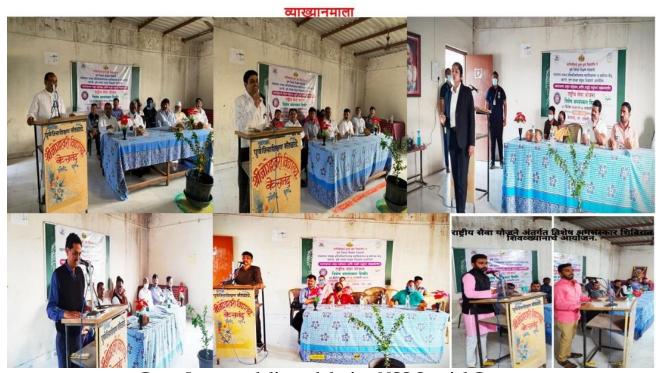

### Free PUC Camp (19th July 2018)

On the occasion of 59<sup>th</sup> birthday celebration of Hon. Shri. Ajiitdada Pawar, Ex. Deputy Chief Minister Government of Maharashtra and President P.D.E.A., Free PUC Camp was organized in the college.

Chief guest of this programme, Hon. Shri Mahendra Pathare, Corporator, P.M.C. guided the students on the measures to be taken to prevent the air pollution and the benefits of pollution control in making "Clean-India, for a Green India."

Hon. Sanjilatai Pathare, Corporator, P.M.C., Hon. Sumantai Pathare, Corporator, P.M.C., Hon. Shri Bhaiyyasaheb Jadhav, Corporator, P.M.C., Hon. Shri Somnath Sable, Vice President, N.C.P. Wadgaosheri., Hon. Shri Balasaheb Pathare, Ex. Sarpanch Kharadi and Dr. Ashok Bhosale, Principal of the institute graced the programme.

All the NSS volunteers were actively participated in this event. This activity was coordinated by Prof. Sujit Kakade, NSS Program Officer.

Free PUC Camp on the occasion of birthday celebration of Hon. Shri. Ajiitdada Pawar