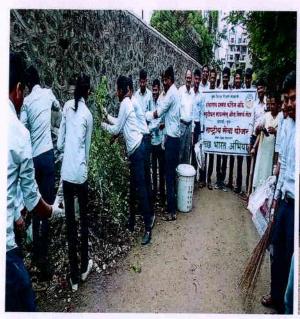

### Swachh Bharat Abhiyan (18th Sept. 2018)

On the occasion of Swachh Bharat and Swasth Bharat Abhiyan 2018, college has organized various cleaning activities in college premises on 18<sup>th</sup> Sept. 2018.

Under this activity Class rooms, Library, Seminar hall, Ground, Medicinal garden, College corridor were cleaned.

All the students, Principal Dr. Ashok Bhosale, and all teaching & non-teaching staff members were actively participated in cleaning activity under Swachh Bharat and Swasth Bharat Abhiyan 2018.

All the NSS volunteers were actively participated in this event. This activity was coordinated by Prof. Sujit Kakade, NSS Program Officer.

Various cleaning activities in college premises under Swachh Bharat Abhiyan