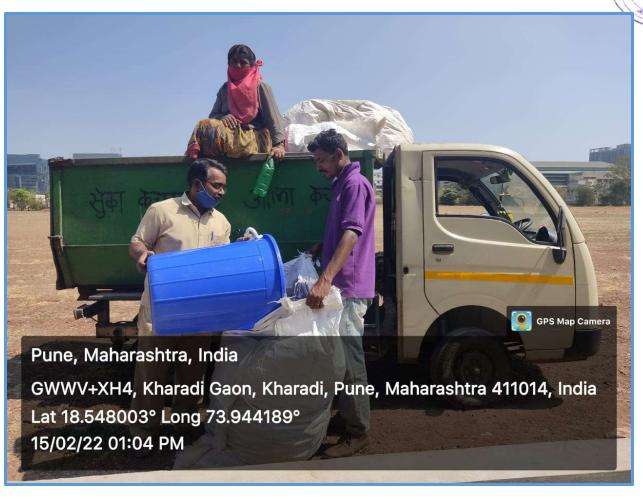

Work for the purpose of water conservation and water horizontally by digging continuous counter trenches(CCT) on the Bakori hills.

**NSS Unit Group Photo** 

Addition of compost to plants by NSS volunteers

Pune District Education Association's Shankarrao Ursal College of Pharmaceutical Sciences & Research Centre, Kheradi, Pune-411014.

# पुणे जिल्हा शिक्षण मंडळाच्या खराडी येथील शंकरराव उरसळ कॉलेज ऑफ फार्मसी च्या एनएसएसच्या विद्यार्थ्यांनी केले श्रमदान

पुणे : दि.०१ ( रयतेचा कैवारी, ऑनलाईन वृत्तसेवा) पुणे जिल्हा शिक्षण मंडळाचे अध्यक्ष मा अजित दादा पवार यांच्या संकल्पनेतून महाविद्यालयीन शिक्षण घेत असताना विद्यार्थ्यांनी श्रमदान करणे गरजेचे आहे, त्या अनुषंगाने महाविद्यालयाचे एनएसएसचे विद्यार्थी दर महिन्याला वेगवेगळ्या माध्यमातून श्रमदान करत असतात.

यावेळी विद्यार्थ्यांनी बकोरी येथे श्री चंद्रकांत वारघडे यांनी साकारलेल्या बकोरी वनराई या प्रकल्पामध्ये वृक्ष संवर्धन व प्लास्टिक संकलन केले. या माध्यमातून पर्यावरण जतन करण्याच्या हेतूने झाडांना पाणी देणे ,खत टाकने ,तन काढणे, तसेच झाडांना आळी करणे, चर काढणे अशी विविध कामे विद्यार्थ्यांनी केली. या उपक्रमामध्ये प्रा. सूजीत काकडे, प्राध्यापिका प्रियंका बोरुडे व प्रा.तेजस्विनी कांदे या शिक्षकांनी सहभाग घेतला हा उपक्रम वर्षभर चालू राहणार आहे अशी माहिती महाविद्यालयाचे प्राचार्य डॉ. अशोक भोसले व प्राचार्य डॉ. सचिन कोतवाल यांनी दिली.