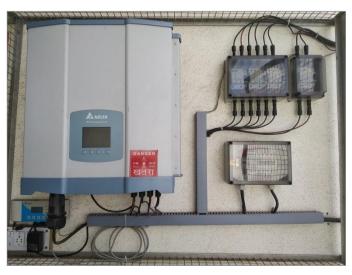

Paper News of Swachh Bharat Abhiyan at Bakori Forest Project, Bakori Village

Mr. Sujit Kakade

**NSS Program Officer** 

SAculade

THE CONTROL OF THE PROPERTY OF

PRINCIPAL

Pune District Education Association's Shankarrao Ursal College of Pharmaceutical Sciences & Research Centre, Kharadi, Pune-411014.

# Pune District Education Association's

# Shankarrao Ursal College of Pharmaceutical Sciences and Research Centre, Kharadi, Pune- 411014.

#### **Attendance Sheet**