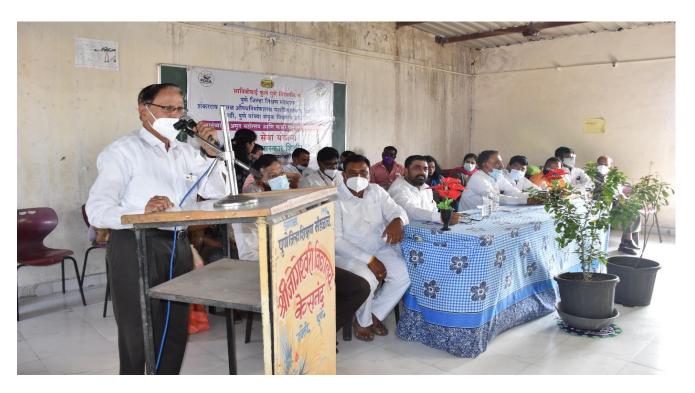

### Free PUC Camp (19th July 2018)

On the occasion of 59<sup>th</sup> birthday celebration of Hon. Shri. Ajiitdada Pawar, Ex. Deputy Chief Minister Government of Maharashtra and President P.D.E.A., Free PUC Camp was organized in the college.

Chief guest of this programme, Hon. Shri Mahendra Pathare, Corporator, P.M.C. guided the students on the measures to be taken to prevent the air pollution and the benefits of pollution control in making "Clean-India, for a Green India."

Hon. Sanjilatai Pathare, Corporator, P.M.C., Hon. Sumantai Pathare, Corporator, P.M.C., Hon. Shri Bhaiyyasaheb Jadhav, Corporator, P.M.C., Hon. Shri Somnath Sable, Vice President, N.C.P. Wadgaosheri., Hon. Shri Balasaheb Pathare, Ex. Sarpanch Kharadi and Dr. Ashok Bhosale, Principal of the institute graced the programme.

All the NSS volunteers were actively participated in this event. This activity was coordinated by Prof. Sujit Kakade, NSS Program Officer.

Free PUC Camp on the occasion of birthday celebration of Hon. Shri. Ajiitdada Pawar