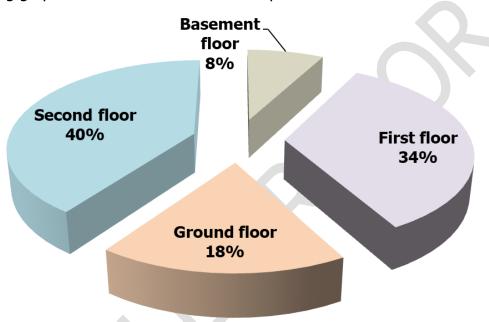

premises shows **Non-LED lights 78%** followed by **LED lights consuming 22%** 

## 4.6.3 Requirement of NAAC

#### 4.6.3.1 Alternative Energy Initiative

**Percentage of power requirement met by renewable energy sources** – There are solar panels available in the premises. The College utilizes <u>65-75% of the power</u> <u>generated by on grid solar system and rest of the energy</u> is being given back to the grid.

#### 4.6.3.2 Percentage of lighting power requirement met through LED bulbs

The premise has LED Lights contribute to 45% in terms of number and **22% of the power requirement** is met through the same. As per our study we could conclude that both of these numbers should improve.

## 4.6.4 Floor-wise consumption analysis

The following graph shows the floor wise consumption.



Figure 5: Energy consumed by lights floor wise

The above analysis shows the lights in the second floor consume 40% whereas the ones in the first floor consume 34%; the ones in the ground floor consume 18% and the ones in the basement floor consume 8% of the total power consumed by lights.

## 4.6.5 Site investigation observations

Some of the points noticed are as follows:

- 1. All lights are in working conditions
- 2. Daily monitoring and check is done by the maintenance staff.
- 3. There was no fuse defect observed.

#### 4.7 Fans

#### 4.7.1 Types of fans based on the numbers

There are a total of **160 fans** in the premises. The following table shows the various types of fans in the premises.

| S. No. | Туре         | Nos. |
|--------|--------------|------|
| 1      | Ceiling fan