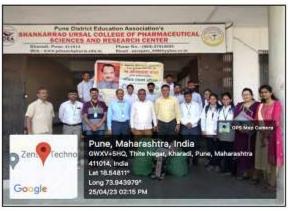

### Swachh Bharat Abhiyan (31st October 2018)

On the occasion of Swachh Bharat and Swasth Bharat Abhiyan 2018, college has organized various cleaning activities in college premises on 31st October 2018.

All the students, Principal Dr. Ashok Bhosale, and all teaching & non-teaching staff members were actively participated in cleaning activity under Swachh Bharat and Swasth Bharat Abhiyan 2018.

All the NSS volunteers were actively participated in this event. This activity was coordinated by Prof. Sujit Kakade, NSS Program Officer.

Various cleaning activities in college premises under Swachh Bharat Abhiyan

Mr. Sujit Kakade

A while

**NSS Program Officer** 

Dr. Ashok Bhosale

Principal P. D. E. A's

Sciences & Research Centre
Kharadi, Pune-411014.