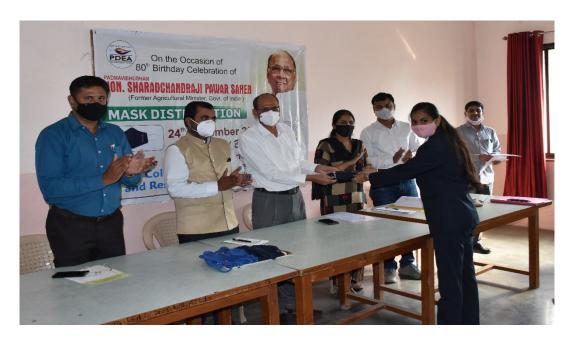

PRINCIPAL



#### Pune District Education Association's Shankarrao Ursal College of Pharmaceutical Sciences and Research Center, Kharadi, Pune



#### A Report on

#### **Mask Distribution Program**

#### 24th December 2020

On the occasion of 80<sup>th</sup> birthday celebration of Padmavibhushan Hon. Shri. Sharadchandraji Pawar Saheb, Former Agricultural minister, Government of India, Mask Distribution Program was organized in the college on 24<sup>th</sup> December 2020.

Mask was distributed to college students and to all teaching & nonteaching staff of the college.

Dr. Ashok Bhosale, Principal, Dr. Vijaya Barge, Vice Principal, College teaching & Nonteaching staff were present for Mask Distribution Program.

This activity was coordinated by Prof. Sujit Kakade, NSS Program Officer.



Mask distribution on the occasion of birthday celebration of Hon. Shri. Sharadchandraji Pawar Saheb



# Pune District Education Association's Shankarrao Ursal College of Pharmaceutical Sciences and Research Centre, Kharadi, Pune-14



#### A Report on

#### **Tree Plantation**

### 22<sup>nd</sup> July 2021

On the occasion of **62<sup>nd</sup> Birthday Celebration** of Hon. Shri. Ajitdada Pawar (Dy. Chief Minister of Maharashtra and President- P.D.E.A, Pune), Tree Plantation program organized on 22<sup>nd</sup> July 2021.

Hon. Shri. Bapusaheb Pathare Ex. MLA Vadgaonsheri Constituency, Hon. Mrs. Sumantai Pathare, Hon. Mrs. Sanjilatai Pathare, Hon. Shri. Mahendra Pathare, Corporator PMC, Hon. Shri. Surendra Pathare, Mr. Kiran Khaire, Mr. M. M. Pirjade, Life Member P.D.E.A., Mr. N. K. Ni