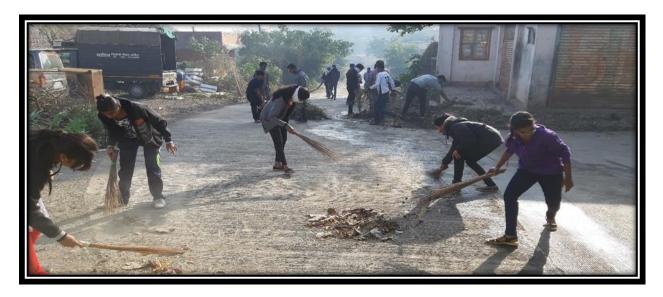

### Swachh Bharat Abhiyan (24th August 2018)

On the occasion of Swachh Bharat Abhiyan 2018, college has organized various cleaning activities in college premises on 24th August 2018.

Under this activity college ground, Medicinal garden, Parking area, Lawn, College corridor were cleaned.

All the students, Principal Dr. Ashok Bhosale, and all teaching & non-teaching staff members were actively participated in cleaning activity under Swachh Bharat Abhiyan 2018.

All the NSS volunteers were actively participated in this event. This activity was coordinated by Prof. Sujit Kakade, NSS Program Officer.

College campus cleaning activity under Swachh Bharat Abhiyan

Mr. Sujit Kakade

**NSS Program Officer** 

Dr. Ashok Bhosale

Principal

Shankarrae Ursel College of Pharmaceutical Sciences & Research Centre Kharadi, Pune-411014