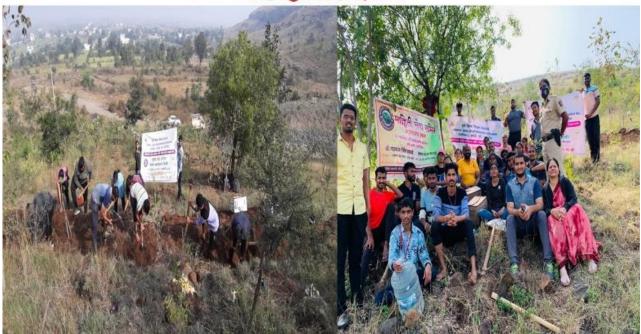

#### **Project successfully completed:**

During this camp, various projects (*Shramdan*) were undertaken and successfully completed in the village. These projects are as follows:

- **Day 1:** Project time is utilised for making proper staying arrangement of the NSS volunteers. The work completed includes cleaning of school premises, cleaning of school ground and nearby area.
- Day 2: On this day project time was utilised for cleaning of Shri. Chatrapati Sambhaji Maharaj Samadhi sthal, Sangam Ghat and Shiva temple, drainage & water canal (which was near to the school and blocked by trees waste and garbage) was cleaned by the volunteers.
- **Day 3:** Project time was utilised for cleaning of village main road, Grampanchayat premises, cleaning of drainage line and high school premises. At the evening time bharud on various social issues was delivered by Mr Kengar Ankit, PhD Scholar from Mumbai University.
- **Day 4:** Health check up camp for high school students was organised. After health check up camp, the seminar & street play was delivered by team of Maher foundation on the topic female foeticide. In the evening session NSS volunteers performed village survey on various socioeconomic parameters.
- Day 5: Shivarpheri was organised from Primary School Tulapur to Khandoba temple. This shivar pheri was organized to gather information regarding agricultural system in the village, also cleaning of Khandoba temple was done by NSS volunteer. In the evening session dengue awareness rally was organised in the village and dengue awareness handbills were distributed in the village.
- **Day 6:** All the NSS volunteer participated actively in flag hosting ceremony of school and Tulapur Grampanchayat. Street play on social issues & Cultural programs were performed for Tulapur villagers during flag hosting ceremony in primary school.
- **Day 7:** Cleaning of school premises, decoration of school and coloring of trees in school and temple premises was done by NSS Volunteers.