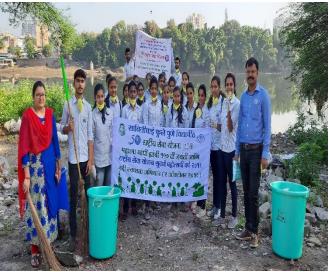

### Swachh Bharat Abhiyan (18th Sept. 2018)

On the occasion of Swachh Bharat and Swasth Bharat Abhiyan 2018, college has organized various cleaning activities in college premises on 18<sup>th</sup> Sept. 2018.

Under this activity Class rooms, Library, Seminar hall, Ground, Medicinal garden, College corridor were cleaned.

All the students, Principal Dr. Ashok Bhosale, and all teaching & non-teaching staff members were actively participated in cleaning activity under Swachh Bharat and Swasth Bharat Abhiyan 2018.

All the NSS volunteers were actively participated in this event. This activity was coordinated by Prof. Sujit Kakade, NSS Program Officer.

Various cleaning activities in college premises under Swachh Bharat Abhiyan