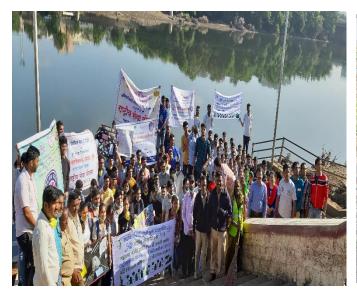

### Swachh Bharat Abhiyan (31st October 2018)

On the occasion of Swachh Bharat and Swasth Bharat Abhiyan 2018, college has organized various cleaning activities in college premises on 31st October 2018.

All the students, Principal Dr. Ashok Bhosale, and all teaching & non-teaching staff members were actively participated in cleaning activity under Swachh Bharat and Swasth Bharat Abhiyan 2018.

All the NSS volunteers were actively participated in this event. This activity was coordinated by Prof. Sujit Kakade, NSS Program Officer.

Various cleaning activities in college premises under Swachh Bharat Abhiyan

Mr. Sujit Kakade

A while

**NSS Program Officer** 

Dr. Ashok Bhosale

Principal P. D. E. A's

Sciences & Research Centre
Kharadi, Pune-411014.