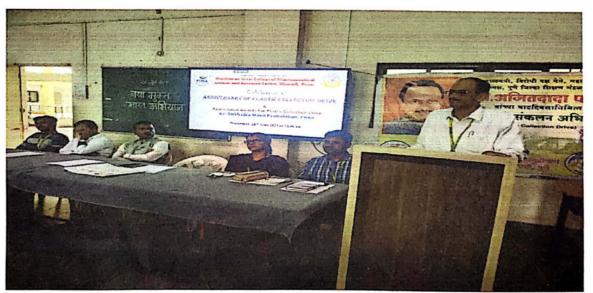

5            | 10 kg          |
| 12.    | 22/06/2023                  | ] [                 | 31           | 265            | 36 kg          |
|        |                             | ] [                 |              |                | Total: 160 Kg  |

Note: TOTAL NO. OF STAFF: 36

Teaching staff: 20

Non-Teaching staff: 16

TOTAL NO. OF STUDENTS: 398

July to December: 236

January to May: 398

Prof. Tejaswini Kande

**CO-ORDINATOR** 

7 MARY

Dr. Ashok Bhosale

PRINCIPAL



"Plastic Collection Drive Activity Anniversary Celebration" on June 28, 2023 on the occasion of this celebration Subhadra Mauli Pratishan awarded the best college award for this environmetal friendly activity organised by on the birthday of Hon .Shri Ajitdada Pawar Saheb birthday celebration throughout the year.



Plastic collection activity was celebrated 1 st anniversary in college this activity has got best college award for this great idea of plastic recycling is very useful for the society.







٠٠. م



## Pune District Education Association's

Shankarrao Ursal College of Pharmaceutical Sciences and Research Centre Kharadi, Pune- 411014.

Notice No: 29

Date: 23/06/2023

(ACADEMIC YEAR 2022-2023)

# PLASTIC COLLECTION DRIVE ACTIVITY ANNIEVERSARY CELEBRATION WITH AWARD CEREMONY

The institution organises a plastic collection drive in every month to commemorate the 63rd birthday of Hon.Shri. Ajitdada Pawar Saheb, Ex- Deputy Chief Minister of Maharashtra State, Leader of the state's opposition, and President of the Pune District Education Association. Since the institute started this activity