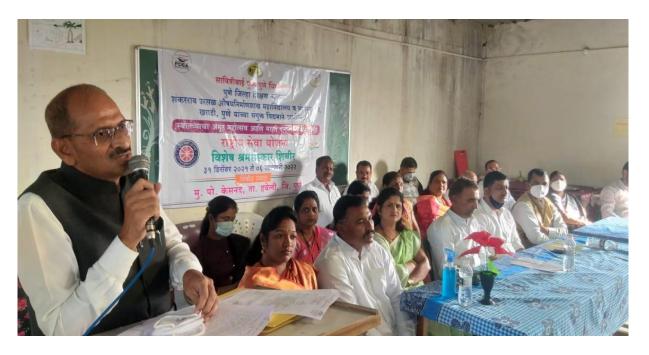

### NSS Special Camp Report (2018-19)

With the permission of NSS Dept, Savitribai Phule Pune University, Pune District Education Associations, Sankarrao Ursal College of Pharmaceutical Sciences & Research Center, Kharadi has organized NSS special camp from 21st to 27th January 2019 at the village A/P, Tulapur, Tal-Haweli, Dist. Pune. Total Twenty Five (25 nos.) NSS volunteers were enrolled for this camp as per first come first basis. In addition, two teaching staff and one peon were assigned full time duty for the safety and security of the NSS volunteers. All NSS volunteers were divided into five (5) groups and one member from each group was nominated as group leader for smooth conduct of camp activity.

#### **Project successfully completed:**

During this camp, various projects (*Shramdan*) were undertaken and successfully completed in the village. These projects are as follows:

- **Day 1:** Project time is utilised for making proper staying arrangement of the NSS volunteers. The work completed includes cleaning of school premises, cleaning of school ground and nearby area.
- Day 2: On this day project time was utilised for cleaning of Shri. Chatrapati Sambhaji Maharaj Samadhi sthal, Sangam Ghat and Shiva temple, drainage & water canal (which was near to the school and blocked by trees waste and garbage) was cleaned by the volunteers.
- **Day 3:** Project time was utilised for cleaning of village main road, Grampanchayat premises, cleaning of drainage line and high school premises. At the evening time bharud on various social issues was delivered by Mr Kengar Ankit, PhD Scholar from Mumbai University.
- **Day 4:** Health check up camp for high school students was organised. After health check up camp, the seminar & street play was delivered by team of Maher foundation on the topic female foeticide. In the evening session NSS volunteers performed village survey on various socioeconomic parameters.
- Day 5: Shivarpheri was organised from Primary School Tulapur to Khandoba temple. This shivar pheri was organized to gather information regarding agricultural system in the village, also cleaning of Khandoba temple was done by NSS volunteer. In the evening session dengue awareness rally was organised in the village and dengue awareness handbills were distributed in the village.
- **Day 6:** All the NSS volunteer participated actively in flag hosting ceremony of school and Tulapur Grampanchayat. Street play on social issues & Cultural programs were performed for Tulapur villagers during flag hosting ceremony in primary school.
- **Day 7:** Cleaning of school premises, decoration of school and coloring of trees in school and temple premises was done by NSS Volunteers.