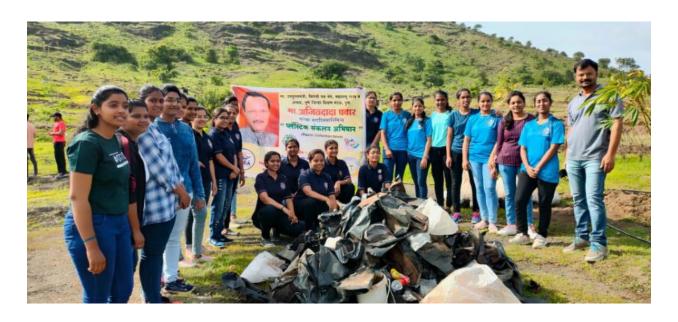

lage 27<sup>th</sup> August 2022

College has organized digging continuous counter trenches(CCT) & Swachh Bharat Abhiyan at Bakori Forest Project, Bakori Village on 27<sup>th</sup> August 2022. 50 NSS volunteers were visited to the Bakori forest project in front of the Jogeshwari temple and done valuable work for the purpose of water conservation by horizontally digging continuous counter trenches(CCT) on the hill.

NSS volunteers also done cleaning activity at Bakori Forest Project. NSS volunteers collected plastic waste on the hill of Bakori village & added compost to the plants. The overall co-ordination of this programme was done by Prof. Sujit Kakade.



Work for the purpose of water conservation and water horizontally by digging continuous counter trenches(CCT) on the Bakori hills.



Cleaning and collection of plastic waste on the hill



Work for the purpose of water conservation and water horizontally by digging continuous counter trenches(CCT) on the Bakori hills.

PRINCIPAL

Pune District Education Association's

Shankarrao Ursal College of Pharmaceutical

Sciences & Research Centre,

Kheradi, Pune-411014.



Impact of work done for the purpose of water conservation by digging continuous counter trenches(CCT) on the Bakori hills.



Work for the purpose of water conservation and water horizontally by digging continuous counter trenches(CCT) on the Bakori hills.





**NSS Unit Group Photo** 



Addition of compost to plants by NSS volunteers



Pune District Education Association's Shankarrao Ursal College of Pharmaceutical Sciences & Research Centre, Kheradi, Pu