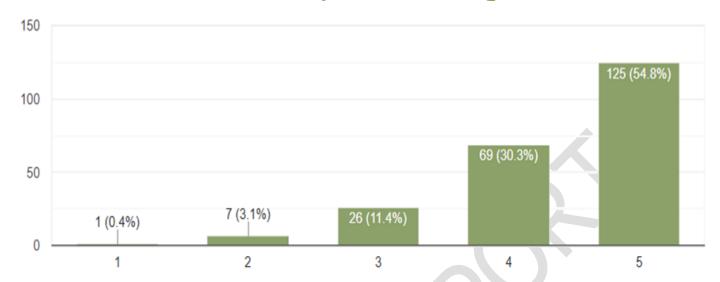

ults

An online survey was conducted to analyse the student and staff views about the Energy management practices adopted in College, following is the result received.



Figure 1: Participation analysis in the survey

A total of **228 responses** were received out of which 93% were students.

#### Note about the review-rating survey

The Participants were asked to review (Though an online mode) the practice on a scale of 1-5 with scale components as follows:

- ⇒ Scale 1 Poor
- Scale 2 Satisfactory
- Scale 3 Good
- ⇒ Scale 4 Very good
- Scale 5 Excellent

The figures in each of the columns of graph depict the Number of participants responses in numerical (Percentage of the participant response) – For example 101 responses (44.5%)

#### 4.3.2 Rate the Green awareness practices in College



Figure 2: Green awareness practices in College

There were mixed responses received the highest was for **rating 5 (Excellent) at 55%** followed by **30% for rating 4 (Very good).** 





Figure 3: Confirmation of the environment awareness programs/ webinars/ plantations/ cleanliness or similar programs conducted by the College

The students, staff **100%** of responses confirmed that the activities are conducted this is excellent.

# 4.3.4 Do you participate is such events? • Yes • No 98.2%

#### Figure 4: Participation in the environment awareness programs/ webinars/ plantations/ cleanliness or similar programs conducted by the College

The students, staff **almost 98%** of the responses confirmed their participation, **this is an excellent response.** 

#### 4.4 Suggestions related to