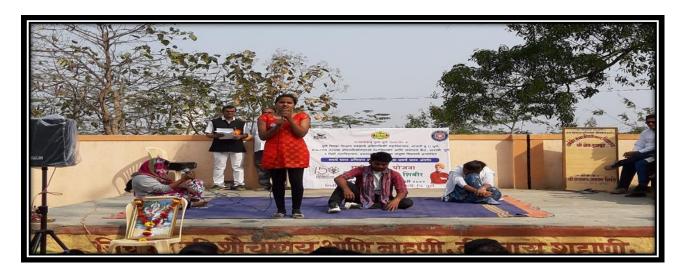

**Street Play During NSS Special Camp at Tulapur** 

**Street Play During NSS Special Camp at Tulapur** 

Street Play During NSS Special Camp at Tulapur

PRINCIPAL

ge **9** of **12** 

Bharud Performed By Mr. Ankit Kengar During NSS Special Camp at Tulapur

Bharud Performed By Mr. Ankit Kengar During NSS Special Camp at Tulapur

Bharud Performed By Mr. Ankit Kengar During NSS Special Camp at Tulapur

PRINCIPAL

e **10** of **12** 

Mr. Manoj jograna, delivered lecture on 'Stress Management'.