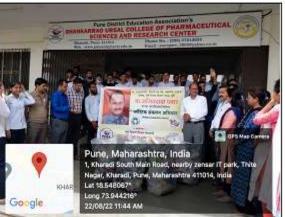

### Swachh Bharat Abhiyan (31st October 2018)

On the occasion of Swachh Bharat and Swasth Bharat Abhiyan 2018, college has organized various cleaning activities in college premises on 31st October 2018.

All the students, Principal Dr. Ashok Bhosale, and all teaching & non-teaching staff members were actively participated in cleaning activity under Swachh Bharat and Swasth Bharat Abhiyan 2018.

All the NSS volunteers were actively participated in this event. This activity was coordinated by Prof. Sujit Kakade, NSS Program Officer.