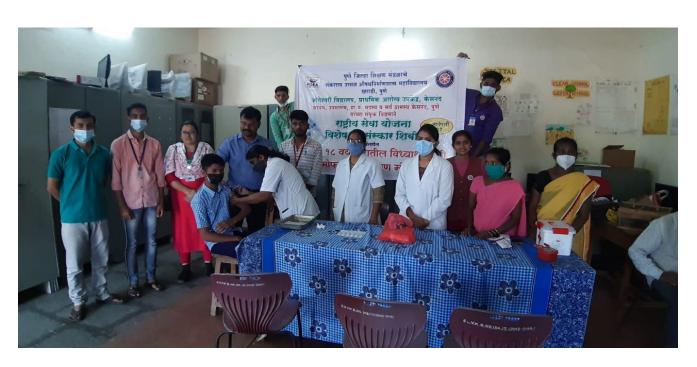

### Health Check Up Camp at NSS Special Camp at Tulapur

### Health Check Up Camp at NSS Special Camp at Tulapur

Health Check Up Camp at NSS Special Camp at Tulapur

PRINCIPAL

Page **7** of **12** 

**Dengue Awareness Rally During NSS Special Camp at Tulapur** 

**Dengue Awareness Rally During NSS Special Camp at Tulapur** 