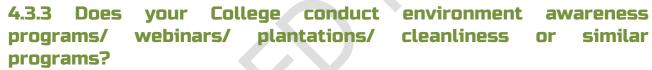

cipation analysis in the survey

A total of **228 responses** were received out of which 93% were students.

#### Note about the review-rating survey

The Participants were asked to review (Though an online mode) the practice on a scale of 1-5 with scale components as follows:

- ⇒ Scale 1 Poor
- Scale 2 Satisfactory
- Scale 3 Good
- ⇒ Scale 4 Very good
- Scale 5 Excellent

The figures in each of the columns of graph depict the Number of participants responses in numerical (Percentage of the participant response) – For example 101 responses (44.5%)

#### 4.3.2 Rate the Green awareness practices in College



Figure 2: Green awareness practices in College

There were mixed responses received the highest was for **rating 5 (Excellent) at 55%** followed by **30% for rating 4 (Very good).** 





Figure 3: Confirmation of the environment awareness programs/ webinars/ plantations/ cleanliness or similar programs conducted by the College

The students, staff **100%** of responses confirmed that the activities are conducted this is excellent.

# 4.3.4 Do you participate is such events? • Yes • No 98.2%

#### Figure 4: Participation in the environment awareness programs/ webinars/ plantations/ cleanliness or similar programs conducted by the College

The students, staff **almost 98%** of the responses confirmed their participation, **this is an excellent response.** 

#### 4.4 Suggestions related to section 'Green practices audit'

The following points are listed as value addition to the existing premises, are should be considered as **first priority** for implementation under sect