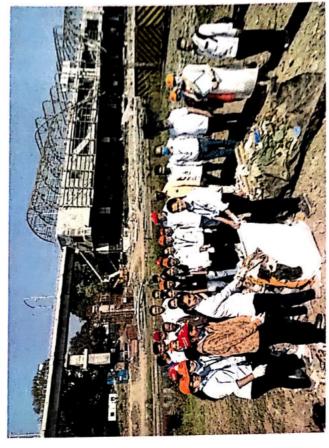

### Swachh Bharat Abhiyan (31st October 2018)

On the occasion of Swachh Bharat and Swasth Bharat Abhiyan 2018, college has organized various cleaning activities in college premises on 31st October 2018.

All the students, Principal Dr. Ashok Bhosale, and all teaching & non-teaching staff members were actively participated in cleaning activity under Swachh Bharat and Swasth Bharat Abhiyan 2018.

All the NSS volunteers were actively participated in this event. This activity was coordinated by Prof. Sujit Kakade, NSS Program Officer.

Various cleaning activities in college premises under Swachh Bharat Abhiyan

Mr. Sujit Kakade

A while

**NSS Program Officer** 

Dr. Ashok Bhosale

Principal P. D. E. A's

Sciences & Research Centre
Kharadi, Pune-411014.