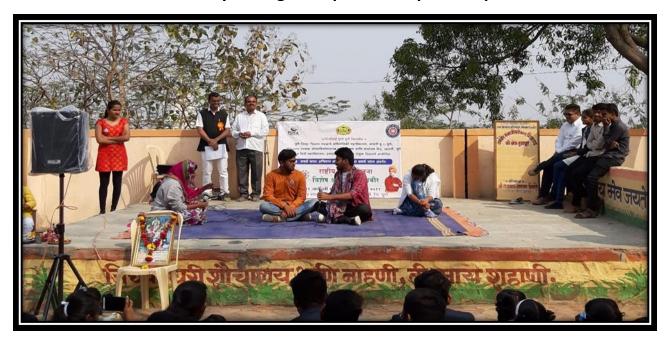

**Street Play During NSS Special Camp at Tulapur** 

**Street Play During NSS Special Camp at Tulapur** 

Street Play During NSS Special Camp at Tulapur

PRINCIPAL

ge **9** of **12** 

Bharud Performed By Mr. Ankit Kengar During NSS Special Camp at Tulapur

Bharud Performed By Mr. Ankit Kengar During NSS Special Camp at Tulapur

Bharud Performed By Mr. Ankit Kengar During NSS Special Camp at Tulapur

PRINCIPAL

e **10** of **12** 

Mr. Manoj jograna, delivered lecture on 'Stress Management'.