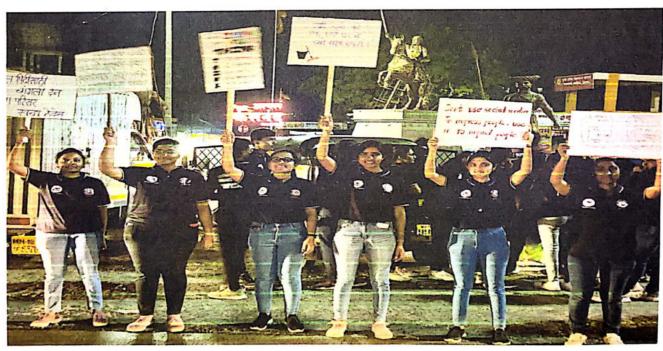

District Education Association's Shankarran Urasi Cellena of Manageutical Sciences & Research Centre, Kharadi, Pune-411014.

Page 9 of 15





Day 4: NSS Volunteers collected plastic & garbage in Kesnand village and cleared the village from plastic and garbage. Separate out Dry and Wet wastage and Given the information distributing pamphlets.

PRINCIPAL

Pune District Education Association's

Shankarrao Ursal College of Pharmaceutical

Sciences & Research Centre,

Kharadi, Pune-411014.

Page 10 of 15





Day 5: Project time was utilized for Farm Pond renovation for upcoming rainy season tree plantation in Bakori Forest Project.

Page 11 of 15

PRINCIPAL
Pune District Education Association's
Shankarrao Ursal College of Pharmaceutical
Sciences & Research Centre,
Kharadi, Pune-411014.









Page 12 of 15

#### PRINCIPAL

Pune District Education Association's Shankarran Ursal College of Pharmaceutical Sciences & Research Centre, Kharadi, Pune-411014.



Page 13 of 15





Day 6: Road safety Rally and Street Play for Social and Separation Dry and Wet wastage and Given the information, Mobile Addiction, Indian Pledge, Farmer Financial Problems etc.

Page 14 of 15







Day 7: Cleaning & decoration of Jogeshwari School, Kesnand Premises and preparation for closing ceremony of NSS Special camp was the done by NSS Volunteers.



Page 15 of 15

## PRINCIPAL Pune District Education Association's Shankarrao Ursal College of Pharmaceutical Sciences & Research Centre, Kharadi, Pane-411014.

|    |                              | 1          | THE PERSON NAMED IN COLUMN