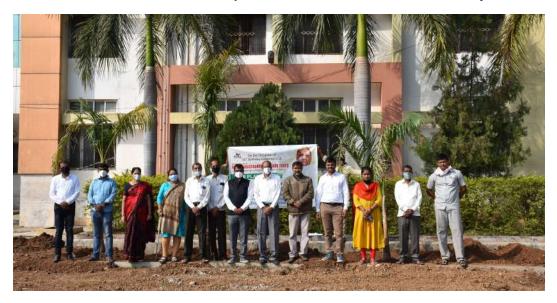

osale, Principal of the institute planted 07 bottle pam saplings inside the college premises.

Dr. Vijaya Barge, Vice Principal of the college, all college teaching & nonteaching staff were present for tree plantation.

This activity was coordinated by Prof. Sujit Kakade, NSS Program Officer.



Tree plantation on the occasion of birthday celebration of Hon. Shri. Sharadchandraji Pawar Saheb



Tree Plantation on the occasion of birthday celebration of Hon. Shri. Sharadchandraji Pawar Saheb



Tree Plantation on the occasion of birthday celebration of Hon. Shri. Sharadchandraji Pawar Saheb



Tree Plantation on the occasion of birthday celebration of Hon. Shri. Sharadchandraji Pawar Saheb



Tree Plantation on the occasion of birthday celebration of Hon. Shri. Sharadchandraji Pawar Saheb



Tree Plantation on the occasion of birthday celebration of Hon. Shri. Sharadchandraji Pawar Saheb

Mr. Sujit Kakade

**NSS Program Officer** 



PRINCIPAL



#### Pune District Education Association's Shankarrao Ursal College of Pharmaceutical Sciences and Research Center, Kharadi, Pune



#### A Report on

#### **Mask Distribution Program**

#### 24th December 2020

On the occasion of 80<sup>th</sup> birthday celebration of Padmavibhushan Hon. Shri. Sharadchandraji Pawar Saheb, Former Agricultural minister, Government of India, Mask Distribution Program was organized in the college on 24<sup>th</sup> December 2020.

Mask was distributed to college students and to all teaching & nonteaching staff of the college.

Dr. Ashok Bhosale, Principal, Dr. Vijaya Barge, Vice Principal, College tea