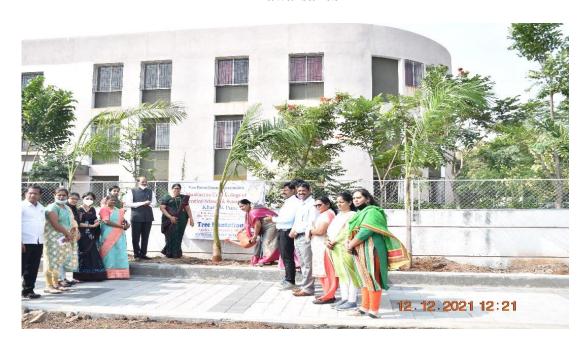

is become one of the most important aspects today.

In order to sensitize students towards the need to preserve our environment and ecology, tree plantation drives are organized by the PDEA's Shankarrao Ursal College of Pharmaceutical Sciences & Research Center, Kharadi. Hon. Shri. Bapusaheb Pathare, Hon. Mrs. Sumantai Pathare, Hon. Mrs. Sanjilatai Pathare, Hon. Shri. Mahendra Pathare, Hon. Shri. Surendra Pathare, Mr. Kiran Khaire were the chief Guest for this programme.

The overall co-ordination of this programme is done by Prof. Sujit Kakade.



Tree Plantation on the occasion of celebration of 81<sup>st</sup> Birthday of Hon. Shri Sharadchandraji Pawarsaheb

PRINCIPAL



Tree Plantation on the occasion of celebration of 81<sup>st</sup> Birthday of Hon. Shri Sharadchandraji Pawarsaheb



Tree Plantation on the occasion of celebration of 81<sup>st</sup> Birthday of Hon. Shri Sharadchandraji Pawarsaheb

PRINCIPAL



Tree Plantation on the occasion of celebration of 81st Birthday of Hon. Shri Sharadchandraji Pawarsaheb



Tree Plantation on the occasion of celebration of 81st Birthday of Hon. Shri Sharadchandraji Pawarsaheb



Geotagged photograph of Tree Plantation on the occasion of celebration of 81<sup>st</sup> Birthday of Hon. Shri Sharadchandraji Pawarsaheb

ঙিजिटल शैक्षणिक दैनिक 'रयतेचा कैवारी' -- संपादक :- शाहू संभाजी भारती (वर्ष तिसरे - अंक ০৩০) मंगळवार दि.१४/१२/२०२१ पान ০৭

#### पद्मविभूषण शरदचंद्रजी पवार (माजी केंद्रीय कृषीमंत्री ) यांच्या वाढदिवसानिमित्त पुणे जिल्हा शिक्षण मंडळाच्या खराडी शेक्षणिक संकुलांमध्ये वृक्षारोपण

पुणे : दि. १३ ( रयतेचा कैवारी, ऑनलाइन वृ