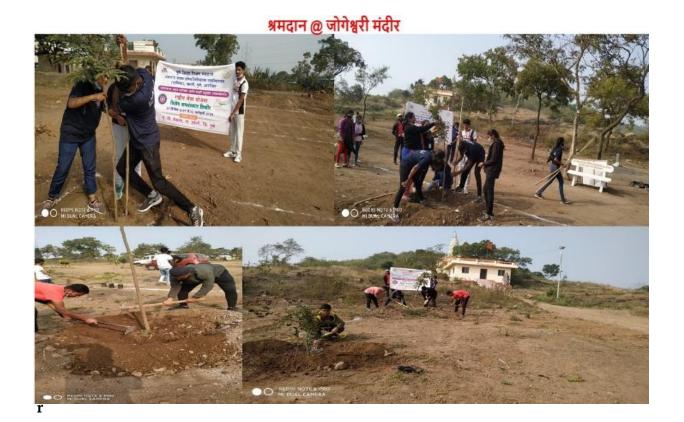

#### **Project successfully completed:**

During this camp, various projects (*Shramdan*) were undertaken and successfully completed in the village. These projects are as follows:

- **Day 1:** Project time is utilised for making proper staying arrangement of the NSS volunteers. The work completed includes cleaning of school premises, cleaning of school ground and nearby area.
- Day 2: On this day project time was utilised for cleaning of Shri. Chatrapati Sambhaji Maharaj Samadhi sthal, Sangam Ghat and Shiva temple, drainage & water canal (which was near to the school and blocked by trees waste and garbage) was cleaned by the volunteers.
- **Day 3:** Project time was utilised for cleaning of village main road, Grampanchayat premises, cleaning of drainage line and high school premises. At the evening time bharud on various social issues was delivered by Mr Kengar Ankit, PhD Scholar from Mumbai University.
- **Day 4:** Health check up camp for high school students was organised. After health check up camp, the seminar & street play was delivered by team of Maher foundation on the topic female foeticide. In the evening session NSS volunteers performed village survey on various socioeconomic parameters.
- Day 5: Shivarpheri was organised from Primary School Tulapur to Khandoba temple. This shivar pheri was organized to gather information regarding agricultural system in the village, also cleaning of Khandoba temple was done by NSS volunteer. In the evening session dengue awareness rally was organised in the village and dengue awareness handbills were distributed in the village.
- **Day 6:** All the NSS volunteer participated actively in flag hosting ceremony of school and Tulapur Grampanchayat. Street play on social issues & Cultural programs were performed for Tulapur villagers during flag hosting ceremony in primary school.
- **Day 7:** Cleaning of school premises, decoration of school and coloring of trees in school and temple premises was done by NSS Volunteers.