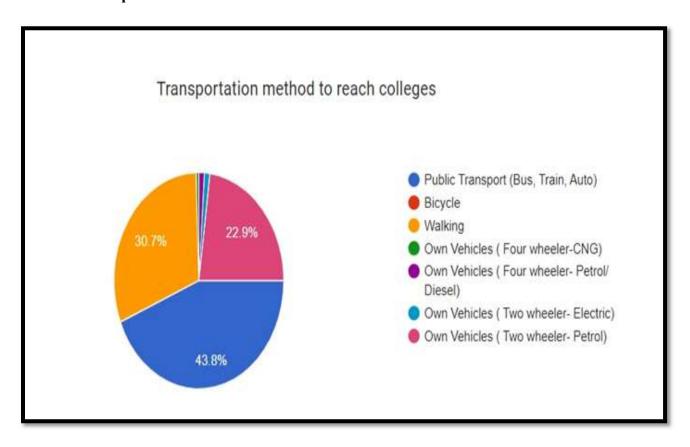

Collection & Recycling Champaign" ("प्लास्टिक संकलन व पुनर्वापर अभियान") from Subhadra Mauli Foundation Pune in 2022-23.



2. Award for "Excellent Clean Institute" (उत्कृष्ट स्वच्छ महाविद्यालय) from Subhadra Mauli Foundation Pune in 2022-23.



## **Green Campus Initiatives**



## 1. Students and Staff Transportation Details:

The consideration of environmental pollution issues at a global and local concern, the institute has appeal to students and staff to make maximum use of public transport, Battery-powered vehicles, bicycle. Also the institute has appealed to the students and staff those residencies near to the college should walk to the college. There was positive impact on the appeal made by the college on the staff and students

## **Students Transportation Details as follow:**





PRINCIPAL
Pune District Education Association's
Shankarrao Ursal College of Pharmaceutical
Sciences & Research Centre,
Kharadi, Pune-411014.



## Shankarrao Ursal College of Pharmaceutical Sciences and Research

Centre Kharadi, Pune- 411014.

\_\_\_\_\_

## REPORT ON..... PLASTIC COLLECTION DRIVE

## "SAY NO TO PLASTIC"

**Date: 22<sup>nd</sup> July 2022 to June 2023** 

On the occasion of the celebration of the 63rd birthday of Hon. Shri. Ajitdada Pawar Saheb, Ex-Deputy Chief Minister of Maharashtra State, Opposition Leader of Maharashtra State and President, Pune District Education Association, Pune. The College is organizing a plastic collection drive for every 22nd day of the month. the plastic waste material is collected on 22<sup>nd</sup> day of every month from all the students