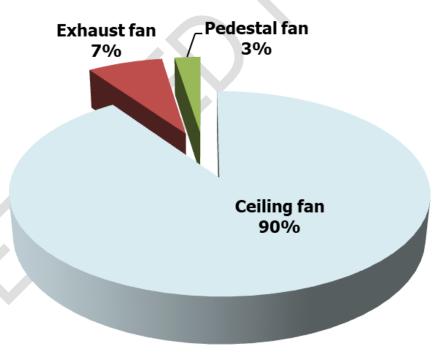

ghts.

## 4.6.5 Site investigation observations

Some of the points noticed are as follows:

- 1. All lights are in working conditions
- 2. Daily monitoring and check is done by the maintenance staff.
- 3. There was no fuse defect observed.

#### 4.7 Fans

#### 4.7.1 Types of fans based on the numbers

There are a total of **160 fans** in the premises. The following table shows the various types of fans in the premises.

| S. No. | Туре         | Nos. |
|--------|--------------|------|
| 1      | Ceiling fan  | 144  |
| 2      | Exhaust fan  | 14   |
| 3      | Pedestal fan | 2    |

Table 5: Summary of the types of fans in premise

## 4.7.2 Types of fans based on the power consumption

The energy consumption of fans is **9,100 kWh** of energy; The following graph shows the type of fans.



Figure 6: Energy consumed by types of fans in the premise based on the usage study

The analysis of the types of fans in premises shows Ceiling fans consume 90%; whereas the Exhaust fans consume 7% and the Pedestal fans consume 3% of the total power consumed by fans.

## 4.7.3 Floor-wise consumption analysis

The following graph shows the floor-wise consumption.



Figure 7: Energy consumed by fans floor-wise

The above analysis shows the fans in the first floor consume 36% whereas the ones in the ground floor consume 30%; the ones in the second floor consume 29% and the ones in the basement floor consume 5% of the total power consumed by fans.

## 4.7.4 Site investigation observations

Some of the points noticed are as follows:

- 1. All fans are in working conditions
- 2. Daily monitor