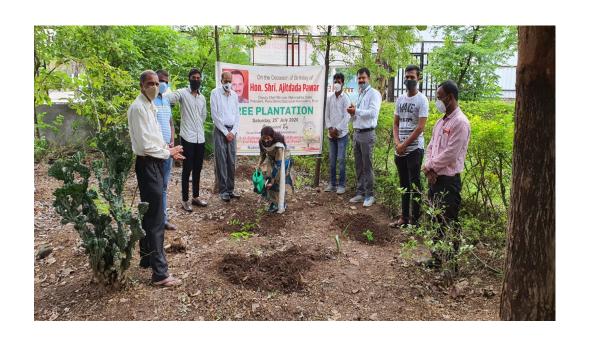

### Free PUC Camp (19th July 2018)

On the occasion of 59<sup>th</sup> birthday celebration of Hon. Shri. Ajiitdada Pawar, Ex. Deputy Chief Minister Government of Maharashtra and President P.D.E.A., Free PUC Camp was organized in the college.

Chief guest of this programme, Hon. Shri Mahendra Pathare, Corporator, P.M.C. guided the students on the measures to be taken to prevent the air pollution and the benefits of pollution control in making "Clean-India, for a Green India."

Hon. Sanjilatai Pathare, Corporator, P.M.C., Hon. Sumantai Pathare, Corporator, P.M.C., Hon. Shri Bhaiyyasaheb Jadhav, Corporator, P.M.C., Hon. Shri Somnath Sable, Vice President, N.C.P. Wadgaosheri., Hon. Shri Balasaheb Pathare, Ex. Sarpanch Kharadi and Dr. Ashok Bhosale, Principal of the institute graced the programme.

All the NSS volunteers were actively participated in this event. This activity was coordinated by Prof. Sujit Kakade, NSS Program Officer.

Free PUC Camp on the occasion of birthday celebration of Hon. Shri. Ajiitdada Pawar