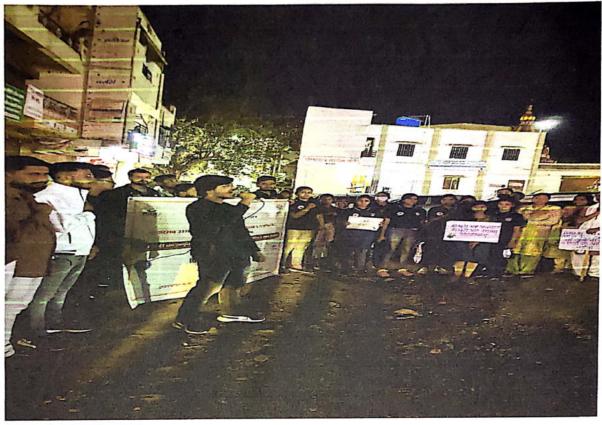

ne District Education Association's Shankarran Urasi Cellena of Manageutical Sciences & Research Centre, Kharadi, Pune-411014.

Page 9 of 15





Day 4: NSS Volunteers collected plastic & garbage in Kesnand village and cleared the village from plastic and garbage. Separate out Dry and Wet wastage and Given the information distributing pamphlets.

PRINCIPAL

Pune District Education Association's

Shankarrao Ursal College of Pharmaceutical

Sciences & Research Centre,

Kharadi, Pune-411014.

Page 10 of 15





Day 5: Project time was utilized for Farm Pond renovation for upcoming rainy season tree plantation in Bakori Forest Project.

Page 11 of 15

PRINCIPAL
Pune District Education Association's
Shankarrao Ursal College of Pharmaceutical
Sciences & Research Centre,
Kharadi, Pune-411014.









Page 12 of 15

#### PRINCIPAL

Pune District Education Association's Shankarran Ursal College of Pharmaceutical Sciences & Research Centre, Kharadi, Pune-411014.



Page 13 of 15





Day 6: Road safety Rally and Street Play for Social and Separation Dry and Wet wastage and Given the information, Mobile Addiction, Indian Pledge, Farmer Financial Problems etc.

Page 14 of 15







Day 7: Cleaning & decoration of Jogeshwari School, Kesnand Premises and preparation for closing ceremony of NSS Special camp was the done by NSS Volunteers.



Page 15 of 15

## PRINCIPAL Pune District Education Association's Shankarrao Ursal College of Pharmaceutical Sciences & Research Centre, Kharadi, Pane-411014.

|    |                              | 1          | THE PERSON NAMED IN COLUMN