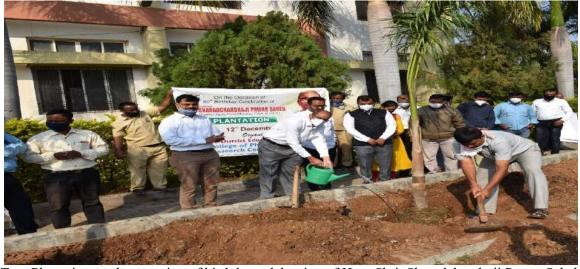

rporator, P.M.C., Hon. Sanjilatai Pathare, Corporator, P.M.C., Hon. Shri Bhaiyyasaheb Jadhav, Corporator, P.M.C., Hon. Shri. Kiran Khaire, Youth President NCP, Vadgaonsheri Vidhan Sabha and Dr. Ashok Bhosale, Principal of the institute planted 07 bottle pam saplings inside the college premises.

Dr. Vijaya Barge, Vice Principal of the college, all college teaching & nonteaching staff were present for tree plantation.

This activity was coordinated by Prof. Sujit Kakade, NSS Program Officer.



Tree plantation on the occasion of birthday celebration of Hon. Shri. Sharadchandraji Pawar Saheb



Tree Plantation on the occasion of birthday celebration of Hon. Shri. Sharadchandraji Pawar Saheb



Tree Plantation on the occasion of birthday celebration of Hon. Shri. Sharadchandraji Pawar Saheb



Tree Plantation on the occasion of birthday celebration of Hon. Shri. Sharadchandraji Pawar Saheb



Tree Plantation on the occasion of birthday celebration of Hon. Shri. Sharadchandraji Pawar Saheb



Tree Plantation on the occasion of birthday celebration of Hon. Shri. Sharadchandraji Pawar Saheb

Mr. Sujit Kakade

**NSS Program Officer** 



PRINCIPAL



#### Pune District Education Association's Shankarrao Ursal College of Pharmaceutical Sciences and Research Center, Kharadi, Pune



#### A Report on

#### **Mask Distribution Program**

#### 24th December 2020

On the occasion of 80<sup>th</sup> birthday celebration of Padmavibhushan Hon. Shri. Sharadchandraji Pawar Saheb, Former Agricultural minister, Government of India, Mask Distribution Program was organized in the college on 24<