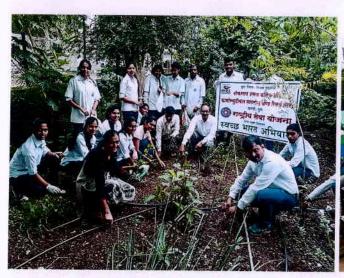

### Free PUC Camp (19th July 2018)

On the occasion of 59<sup>th</sup> birthday celebration of Hon. Shri. Ajiitdada Pawar, Ex. Deputy Chief Minister Government of Maharashtra and President P.D.E.A., Free PUC Camp was organized in the college.

Chief guest of this programme, Hon. Shri Mahendra Pathare, Corporator, P.M.C. guided the students on the measures to be taken to prevent the air pollution and the benefits of pollution control in making "Clean-India, for a Green India."

Hon. Sanjilatai Pathare, Corporator, P.M.C., Hon. Sumantai Pathare, Corporator, P.M.C., Hon. Shri Bhaiyyasaheb Jadhav, Corporator, P.M.C., Hon. Shri Somnath Sable, Vice President, N.C.P. Wadgaosheri., Hon. Shri Balasaheb Pathare, Ex. Sarpanch Kharadi and Dr. Ashok Bhosale, Principal of the institute graced the programme.

All the NSS volunteers were actively participated in this event. This activity was coordinated by Prof. Sujit Kakade, NSS Program Officer.

Free PUC Camp on the occasion of birthday celebration of Hon. Shri. Ajiitdada Pawar