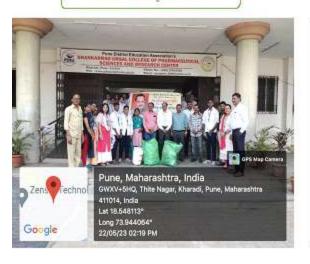

### Swachh Bharat Abhiyan (31st October 2018)

On the occasion of Swachh Bharat and Swasth Bharat Abhiyan 2018, college has organized various cleaning activities in college premises on 31st October 2018.

All the students, Principal Dr. Ashok Bhosale, and all teaching & non-teaching staff members were actively participated in cleaning activity under Swachh Bharat and Swasth Bharat Abhiyan 2018.

All the NSS volunteers were actively participated in this event. This activity was coordinated by Prof. Sujit Kakade, NSS Program Officer.

Various cleaning activities in college premises under Swachh Bharat Abhiyan

Mr. Sujit Kakade

A while

**NSS Program Officer** 

Dr. Ashok Bhosale

Principal P. D. E. A's

Sciences & Research Centre
Kharadi, Pune-411014.