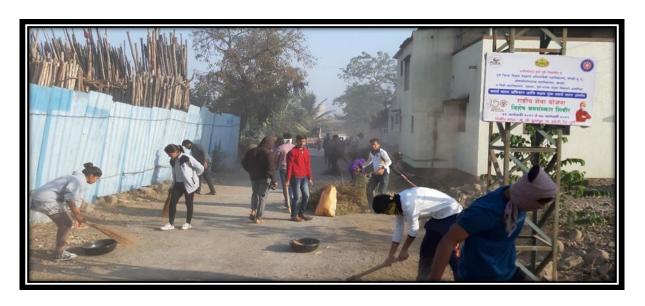

### Swachh Bharat Abhiyan (18th Sept. 2018)

On the occasion of Swachh Bharat and Swasth Bharat Abhiyan 2018, college has organized various cleaning activities in college premises on 18<sup>th</sup> Sept. 2018.

Under this activity Class rooms, Library, Seminar hall, Ground, Medicinal garden, College corridor were cleaned.

All the students, Principal Dr. Ashok Bhosale, and all teaching & non-teaching staff members were actively participated in cleaning activity under Swachh Bharat and Swasth Bharat Abhiyan 2018.

All the NSS volunteers were actively participated in this event. This activity was coordinated by Prof. Sujit Kakade, NSS Program Officer.

Various cleaning activities in college premises under Swachh Bharat Abhiyan