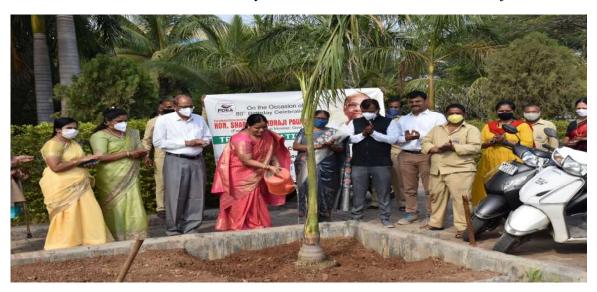

organized in the college.

Hon. Shri Mahendra Pathare, Corporator, P.M.C., Hon. Sumantai Pathare, Corporator, P.M.C., Hon. Sanjilatai Pathare, Corporator, P.M.C., Hon. Shri Bhaiyyasaheb Jadhav, Corporator, P.M.C., Hon. Shri. Kiran Khaire, Youth President NCP, Vadgaonsheri Vidhan Sabha and Dr. Ashok Bhosale, Principal of the institute planted 07 bottle pam saplings inside the college premises.

Dr. Vijaya Barge, Vice Principal of the college, all college teaching & nonteaching staff were present for tree plantation.

This activity was coordinated by Prof. Sujit Kakade, NSS Program Officer.



Tree plantation on the occasion of birthday celebration of Hon. Shri. Sharadchandraji Pawar Saheb



Tree Plantation on the occasion of birthday celebration of Hon. Shri. Sharadchandraji Pawar Saheb



Tree Plantation on the occasion of birthday celebration of Hon. Shri. Sharadchandraji Pawar Saheb



Tree Plantation on the occasion of birthday celebration of Hon. Shri. Sharadchandraji Pawar Saheb



Tree Plantation on the occasion of birthday celebration of Hon. Shri. Sharadchandraji Pawar Saheb



Tree Plantation on the occasion of birthday celebration of Hon. Shri. Sharadchandraji Pawar Saheb

Mr. Sujit Kakade

**NSS Program Officer** 



PRINCIPAL



#### Pune District Education Association's Shankarrao Ursal College of Pharmaceutical Sciences and Research Center, Kharadi, Pune



#### A Report on

#### **Mask Distribution Program**

#### 24th December 2020

On the occasion of 80<sup>th</sup> birthday celebration of Padmavibhushan Hon. Shri. Sharadchandraji Pawar Saheb, Former Agri