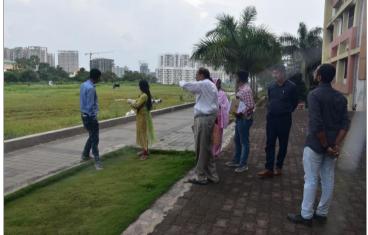

### Swachh Bharat Abhiyan (24th August 2018)

On the occasion of Swachh Bharat Abhiyan 2018, college has organized various cleaning activities in college premises on 24th August 2018.

Under this activity college ground, Medicinal garden, Parking area, Lawn, College corridor were cleaned.

All the students, Principal Dr. Ashok Bhosale, and all teaching & non-teaching staff members were actively participated in cleaning activity under Swachh Bharat Abhiyan 2018.

All the NSS volunteers were actively participated in this event. This activity was coordinated by Prof. Sujit Kakade, NSS Program Officer.

College campus cleaning activity under Swachh Bharat Abhiyan

Mr. Sujit Kakade

**NSS Program Officer** 

Dr. Ashok Bhosale

Principal

Shankarrae Ursel College of Pharmaceutical Sciences & Research Centre Kharadi, Pune-411014