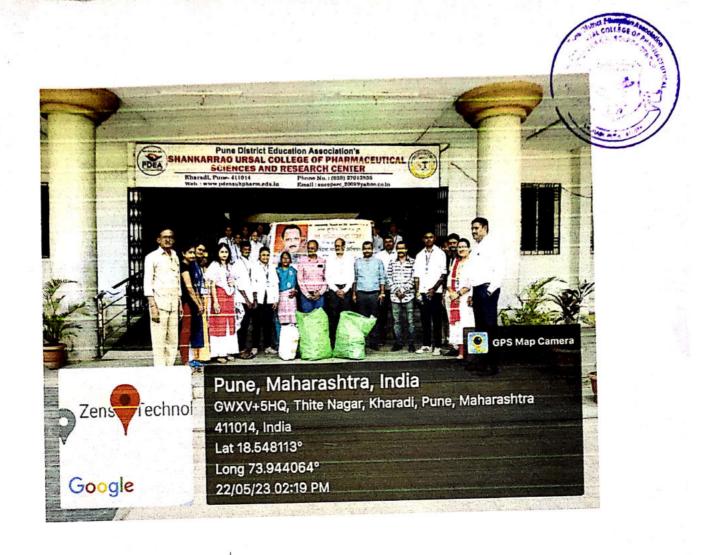

### Swachh Bharat Abhiyan (18th Sept. 2018)

On the occasion of Swachh Bharat and Swasth Bharat Abhiyan 2018, college has organized various cleaning activities in college premises on 18<sup>th</sup> Sept. 2018.

Under this activity Class rooms, Library, Seminar hall, Ground, Medicinal garden, College corridor were cleaned.

All the students, Principal Dr. Ashok Bhosale, and all teaching & non-teaching staff members were actively participated in cleaning activity under Swachh Bharat and Swasth Bharat Abhiyan 2018.

All the NSS volunteers were actively participated in this event. This activity was coordinated by Prof. Sujit Kakade, NSS Program Officer.

Various cleaning activities in college premises under Swachh Bharat Abhiyan