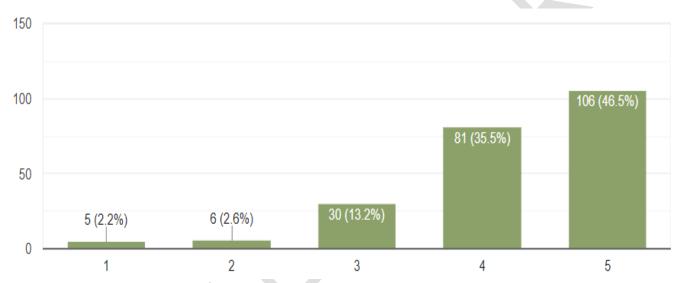

The toilets are kept very tidy and are cleaned every day.
- ⇒ The waste water does not mix with ground water and gets directed to
  storm water drains. There are sufficient numbers of taps in the premise.

#### 6.5 Survey Results

#### Note about the review-rating survey

The Participants were asked to review (Though an online mode) the practice on a scale of 1-5 with scale components as follows:

- Scale 1 Poor
- Scale 2 Satisfactory
- Scale 3 Good



- Scale 4 Very good
- Scale 5 Excellent

The figures in each of the columns of graph depict the Number of participants responses in numerical (Percentage of the participant response) – For example 101 responses (44.5%)

#### Rating for the views regarding the Water management practices adopted in College, following is the result received.



Figure 6: Water management practices in College

There were mixed responses received the highest was for rating 5 (Excellent) at 47% followed by 36% for rating 4 (Very good).

#### 6.6 Suggestions related to section Water audit'

The following points are listed as value addition to the existing premises, are should be considered as **first priority** for implementation under section wise study. These have to be **implemented in the next 1 year of the submission of the Report.** 

#### Waterless urinals

There can be the provision of waterless urinals as a Green Building initiative in the premise, either the existing ones can be replaced with such a facility or new toilets can be constructed in this manner.



# Health & Hygiene Audit





#### 7. Health and Hygiene Audit

The hygiene is