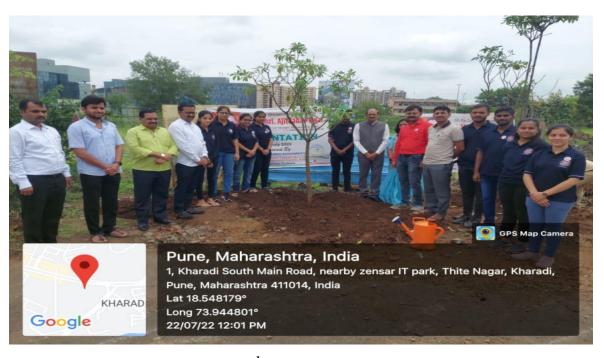

al (Ficus religiosa), 01 Gulmohar (Delonix regia) & 02 Saptparni (Alstonia) trees were planted in college premises and 63 small indoor plants were planted in the pots on the occasion of 63<sup>rd</sup> Birthday Celebration of Hon. Shri. Ajitdada Pawar.

Principal Dr. Ashok Bhosale, all the teaching, nonteaching staff & NSS volunteers were actively participated in this event. The overall co-ordination of this programme is done by Prof. Sujit Kakade.



Tree Plantation on the occasion of 63<sup>rd</sup> Birthday Celebration of Hon. Shri. Ajitdada Pawar (Ex. Dy. Chief Minister of Maharashtra and President- P.D.E.A, Pune)



Tree Plantation on the occasion of 63<sup>rd</sup> Birthday Celebration of Hon. Shri. Ajitdada Pawar (Ex. Dy. Chief Minister of Maharashtra and President- P.D.E.A, Pune)



Tree Plantation on the occasion of 63<sup>rd</sup> Birthday Celebration of Hon. Shri. Ajitdada Pawar (Ex. Dy. Chief Minister of Maharashtra and President- P.D.E.A, Pune)

#### युवा नेतृत्वाच्या हस्ते अजितदादा पवार यांच्या वाढदिवसानिमित्त वृक्षारोपण

पुणे दि.२४ (स्यतेचा कैवारी ऑनलाईन वृत्तसेवा) निसर्गाचा समतोल राखण्यासाठी आपण सर्वांनीच प्रयत्नशील राहून वृक्षारोपण आणि वृक्ष संवर्धन करणे हीच काळाची गरज आहे असे प्रतिपादन मा श्री महेंद्रआबा पठारे यांनी केले, महाराष्ट्र राज्याचे मा.उपमुख्यमंत्री व पुणे जिल्हा शिक्षण मंडळाचे अध्यक्ष अजितदादा पवार यांच्या वाददिवसानिमित्त खराडी येथील शंकरराव उरसळ फार्मसी महाविद्यालयात वृक्षारोपण तसेच प्लास्टिक संकलन आणि स्वच्छ भारत अभियान कार्यक्रमात ते प्रमुख पाह्णे म्हणून बोलत होते. या कार्यक्रमासाठी मा श्री अँड नानासाहेब नलावडे, अध्यक्ष राष्ट्रवादी काँग्रेस पा