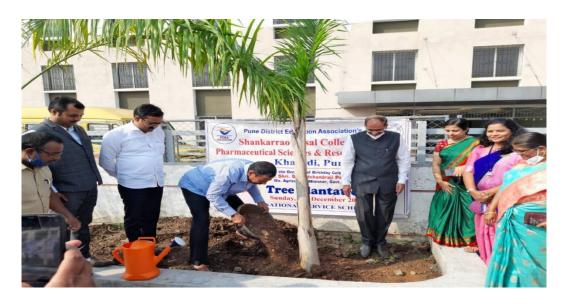

ll Professor and Non-Teaching staff actively participated in this program. 17 Palm trees are planted in college premises.

As we all know, the whole world is facing the problem of global warming and to recover from such problem planting the trees is become one of the most important aspects today.

In order to sensitize students towards the need to preserve our environment and ecology, tree plantation drives are organized by the PDEA's Shankarrao Ursal College of Pharmaceutical Sciences & Research Center, Kharadi. Hon. Shri. Bapusaheb Pathare, Hon. Mrs. Sumantai Pathare, Hon. Mrs. Sanjilatai Pathare, Hon. Shri. Mahendra Pathare, Hon. Shri. Surendra Pathare, Mr. Kiran Khaire were the chief Guest for this programme.

The overall co-ordination of this programme is done by Prof. Sujit Kakade.



Tree Plantation on the occasion of celebration of 81<sup>st</sup> Birthday of Hon. Shri Sharadchandraji Pawarsaheb

PRINCIPAL



Tree Plantation on the occasion of celebration of 81<sup>st</sup> Birthday of Hon. Shri Sharadchandraji Pawarsaheb



Tree Plantation on the occasion of celebration of 81<sup>st</sup> Birthday of Hon. Shri Sharadchandraji Pawarsaheb

PRINCIPAL



Tree Plantation on the occasion of celebration of 81st Birthday of Hon. Shri Sharadchandraji Pawarsaheb



Tree Plantation on the occasion of celebration of 81st Birthday of Hon. Shri Sharadchandraji Pawarsaheb



Geotagged photograph of Tree Plantation on the occasion of celebration of 81<sup>st</sup> Birthday of Hon. Shri Sharadchandraji Pawarsaheb

ঙিजिटल शैक्षणिक दैनिक 'रयतेचा कैवारी' -- संपादक :- शाहू संभाजी भारती