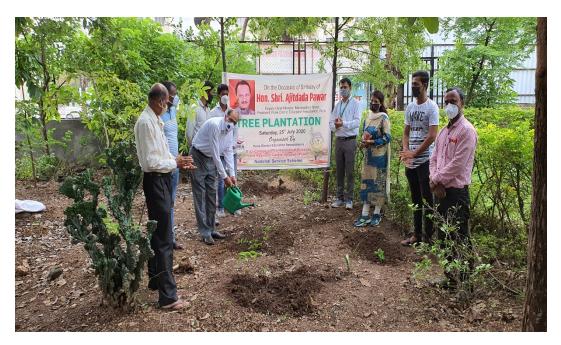

on

#### **Tree Plantation**

(25th July 2020)

On the occasion of birthday ceremony of president of our parent organization Hon. Shri Ajitdada Pawar saheb tree plantation programme were organized by college in campus on 25<sup>th</sup> July 2020. The inauguration was done by auspicious hands of our principal. Ayurvedic plants like Nagwel, Gulwel, Adulsa, Sabja etc. are planted in college's medicinal garden.

In COVID-19 situation the 52 students of B. Pharm. & M. Pharm. participated in the programme following the rules of COVID -19 with great energy and enthusiasm. Plants, Trees like (Mango, Jaswand, Roses) are potted in farms, pots, or near the house as per the situation and availability. Then the students and staff, non teaching staff planted trees. Total of 20 saplings were planted.



Tree Plantation on the occasion of birthday celebration of Hon. Shri. Ajiitdada Pawar



Tree Plantation on the occasion of birthday celebration of Hon. Shri. Ajiitdada Pawar



Page 261 of 310





Tree plantation by Students in their native places during lockdown

Mr. Sujit Kakade NSS Program Officer

Acularle.

Control College of State of St



#### Pune District Education Association's Shankarrao Ursal College of Pharmaceutical Sciences and Research Center, Kharadi, Pune



#### A Report on

#### **Tree Plantation**

#### 12th December 2020

On the occasion of 80<sup>th</sup> birthday celebration of Padmavibhushan Hon. Shri. Sharadchandraji Pawar Saheb, Former Agricultural minister, Government of India, Tree Plantation Drive was organized in the college.

Hon. Shri Mahendra Pathare,